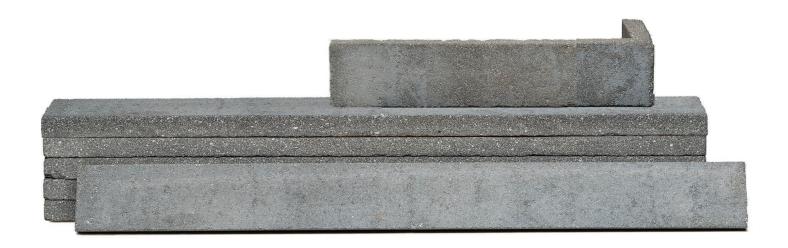

## **Product Sizes**

| Product Code             | Height | Length                          | Thickness | Return Depth |
|--------------------------|--------|---------------------------------|-----------|--------------|
| ETB214 (Stretcher)       | 2-1/4" | Random, up to 23-5/8" in length | 3/4"      | N/A          |
| ETB214C (Return Corner)  | 2-1/4" | 11-5/8"                         | 3/4"      | 3-5/8"       |
| ETB214T (Stretcher)      | 2-1/4" | Random, up to 23-5/8" in length | 1-3/8"    | N/A          |
| ETB214TC (Return Corner) | 2-1/4" | 11-5/8"                         | 1-3/8"    | 3-5/8"       |