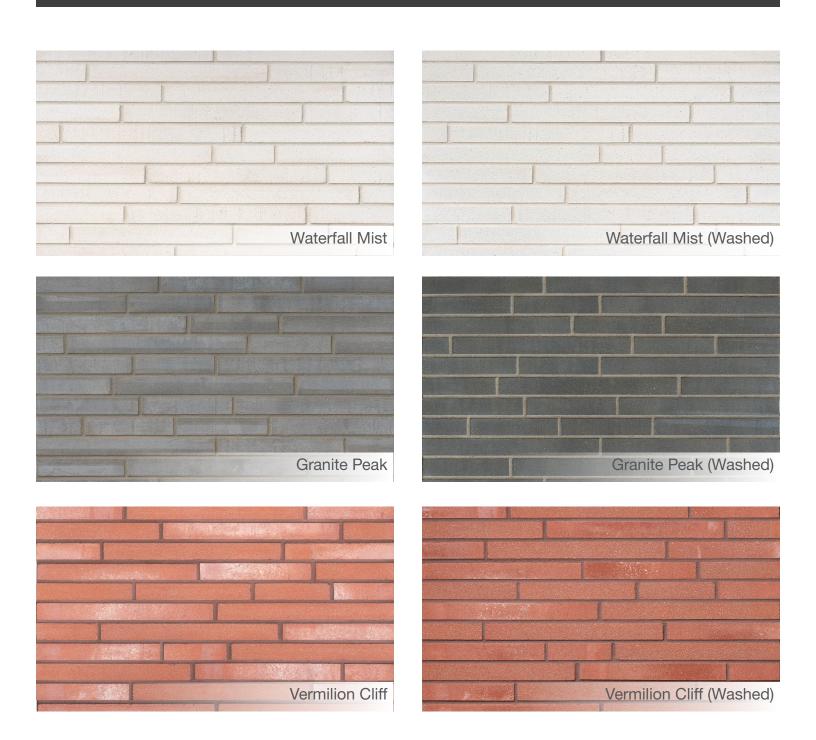

## ELEVATION THIN BRICK

Create a rustic chic vibe or modern finish with our versatile Elevation Thin Brick. This calcium silicate brick (like our stone products) features a natural, fine-grained texture which we age to create a uniquely distressed thin brick. Available in these three dramatic colours. If you want long and linear, Elevation Thin Brick is the product you're looking for.