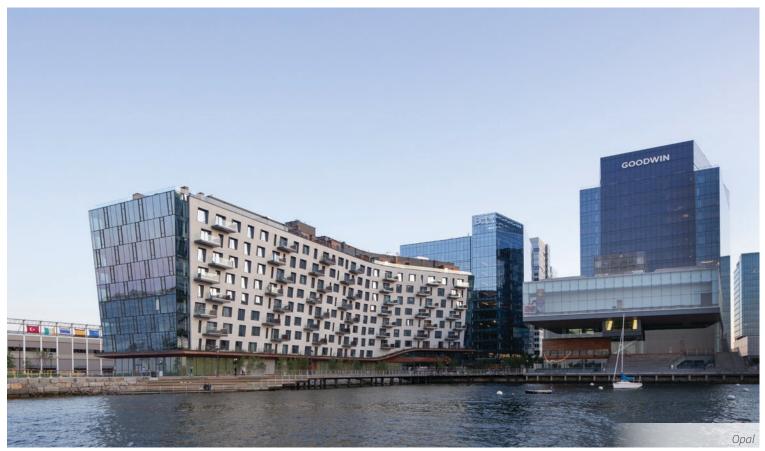

# Architectural Linear Series Brick Cambridge, Ontario Plant

The unique weathered appearance of Architectural Linear Series Brick is complemented by four distinctive colors: Charcoal, Midnight Grey, Obsidian and Opal.

LS22

2-1/4" H x Random (up to 23-5/8") L x 3-3/4"D

Change things up by reversing all or some of the bricks in the wall. Or get more creative and add dramatic new effects by adding unique designs. As simple or as intricate as you want, Architectural Linear Series Brick offers the flexibility you need.