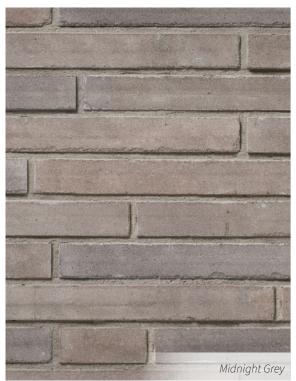

# Architectural Linear Series Brick Cambridge, Ontario Plant

The unique weathered appearance of Architectural Linear Series Brick is complemented by four distinctive colors: Charcoal, Midnight Grey, Obsidian and Opal.

LS22

2-1/4" H x Random (up to 23-5/8") L x 3-3/4"D

Change things up by reversing all or some of the bricks in the wall. Or get more creative and add dramatic new effects by adding unique designs. As simple or as intricate as you want, Architectural Linear Series Brick offers the flexibility you need.