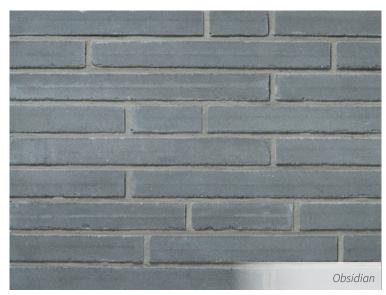

# Architectural Linear Series Brick Cambridge, Ontario Plant

The unique weathered appearance of Architectural Linear Series Brick is complemented by four distinctive colors: Charcoal, Midnight Grey, Obsidian and Opal.