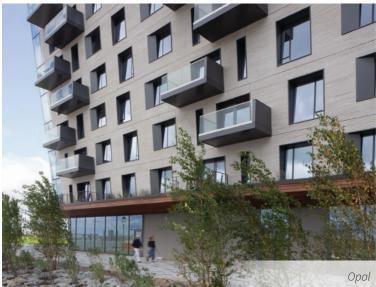

# Architectural Linear Series Brick Cambridge, Ontario Plant

The unique weathered appearance of Architectural Linear Series Brick is complemented by four distinctive colors: Charcoal, Midnight Grey, Obsidian and Opal.

LS22

2-1/4" H x Random (up to 23-5/8") L x 3-3/4"D

Change things up by reversing all or some of the bricks in the wall. Or get more creative and add dramatic new effects by adding unique designs. As simple or as intricate as you want, Architectural Linear Series Brick offers the flexibility you need.