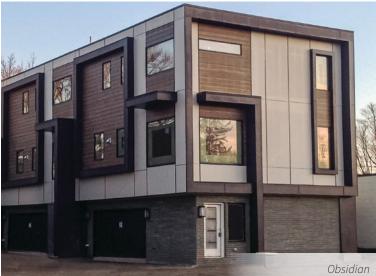

# Architectural Linear Series Brick Cambridge, Ontario Plant

The unique weathered appearance of Architectural Linear Series Brick is complemented by four distinctive colors: Charcoal, Midnight Grey, Obsidian and Opal.