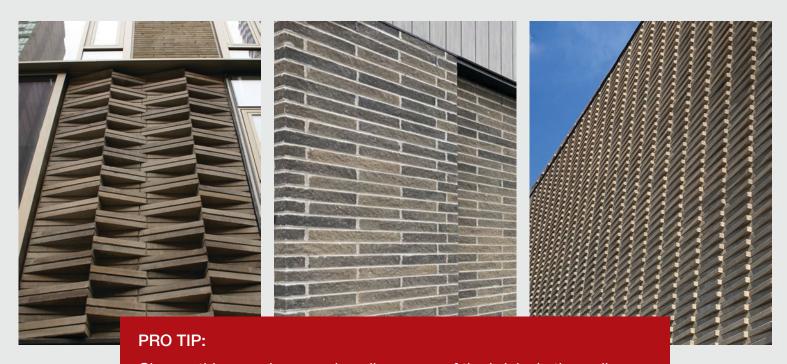

## Architectural Linear Series Brick

This long, elegant brick, with rugged appeal features a weathered finish that is ideal for modern designs. Adding to the unique look of this brick, the lengths are random, with the longest bricks extending to 23-5/8"

LS22

2-1/4" H x Random (up to 23-5/8") L x 3-3/4"D

Change things up by reversing all or some of the bricks in the wall. Or get more creative and add dramatic new effects by adding unique designs. As simple or as intricate as you want, Architectural Linear Series Brick offers the flexibility you need.