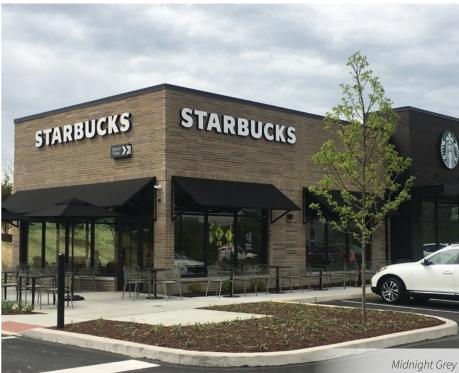

# Architectural Linear Series Brick Cambridge, Ontario Plant

The unique weathered appearance of Architectural Linear Series Brick is complemented by four distinctive colors: Charcoal, Midnight Grey, Obsidian and Opal.