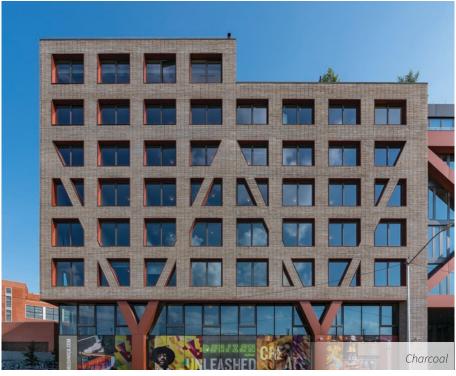

# Architectural Linear Series Brick Cambridge, Ontario Plant

The unique weathered appearance of Architectural Linear Series Brick is complemented by four distinctive colors: Charcoal, Midnight Grey, Obsidian and Opal.