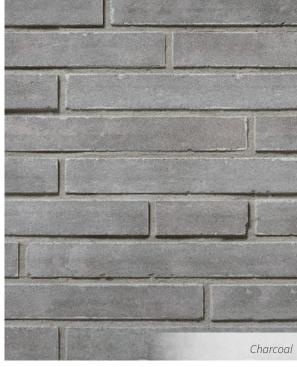

# Architectural Linear Series Brick Cambridge, Ontario Plant

The unique weathered appearance of Architectural Linear Series Brick is complemented by four distinctive colors: Charcoal, Midnight Grey, Obsidian and Opal.