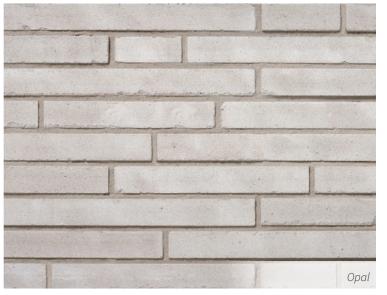

# Architectural Linear Series Brick Cambridge, Ontario Plant

The unique weathered appearance of Architectural Linear Series Brick is complemented by four distinctive colors: Charcoal, Midnight Grey, Obsidian and Opal.

LS22

2-1/4" H x Random (up to 23-5/8") L x 3-3/4"D

Change things up by reversing all or some of the bricks in the wall. Or get more creative and add dramatic new effects by adding unique designs. As simple or as intricate as you want, Architectural Linear Series Brick offers the flexibility you need.