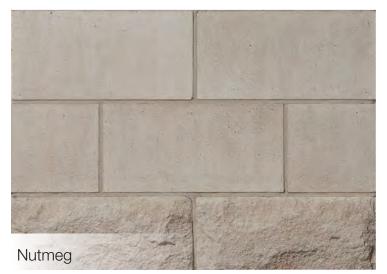

# Renaissance®

## Natural Colors

Each Arriscraft product is offered in a full range of beautiful colors that reflect natural stone tones.

### **Product Combinations**

Many designers choose to combine two or more products on a building, mixing colors, finishes and styles. Your vision, your choice.

Shadow Stone® Tacoma/Edge Rock Glacier

Adair<sup>®</sup> Parliament/Architectural Linear Series Brick Midnight Grey/Renaissance<sup>®</sup> Nutmeg