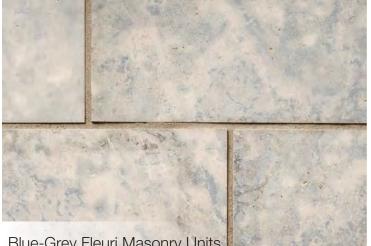

# Adair<sup>®</sup> Limestone

Blue-Grey Fleuri Masonry Units

Sepia Veined Masonry Units

## A natural beauty.

Our quarried Adair<sup>®</sup> limestone delivers unparalleled charm and performance to create the most distinctive spaces.