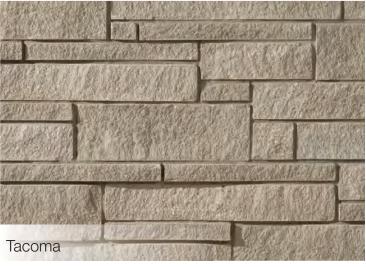

hentic, most durable and most unique stone products for the home. Our Natural Process<sup>™</sup> technology combines natural materials (sand and lime), plus colour pigments, to create products with the aesthetics and durability of quarried stone.

Explore our vast style selection – from rustic to modern, from full-bed Building Stone to Thin-clad options – in a broad array of natural colours, profiles and finishes. You can even combine colour palettes and order unique colours through our customization options. Whatever your vision, we know you'll discover that your dream home is possible with Arriscraft. Authentic Texture

Only Arriscraft stone offers this authentic look and feel. Competitive products look flat or shiny in comparison.

## Fresco

















# Shadow Stone®













# Edge Rock



#### **Modern Flair**

Our Shadow Stone<sup>®</sup> and Urban Ledgestone styles offer a contemporary alternative for those of you with modern taste. Long and linear with a crisp finish, these straight lines offer up a simple elegance.

















### Bold, beautiful Onyx

Available in two sizes, this deep grey can be blended in with any of our full bed stone products to add an extra punch of color.







Cashmere













#### **Full Bed and Thin Profiles**

Our stone products come in a broad array of natural colors, profiles and finishes. Traditionally offered in a full-bed depth (like a brick), all of our stone styles can now be ordered in a thin-cut format, that can be adhered like tile: ask you dealer or Arriscraft Representative for details

Looking for some