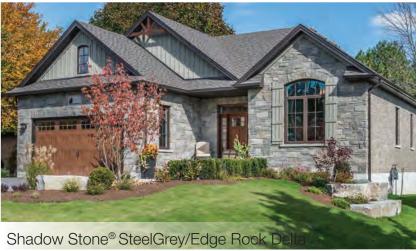

# Shadow Stone®

# Edge Rock

Shadow Stone® Avalanche/Edge Rock Glacier

Arriscraft offers a truly comprehensive line of stone and brick styles. From impressive, old-world charm to cutting-edge contemporary, we have the style to bring every design to life. With an extensive and unique color palette, the possibilities are unlimited.