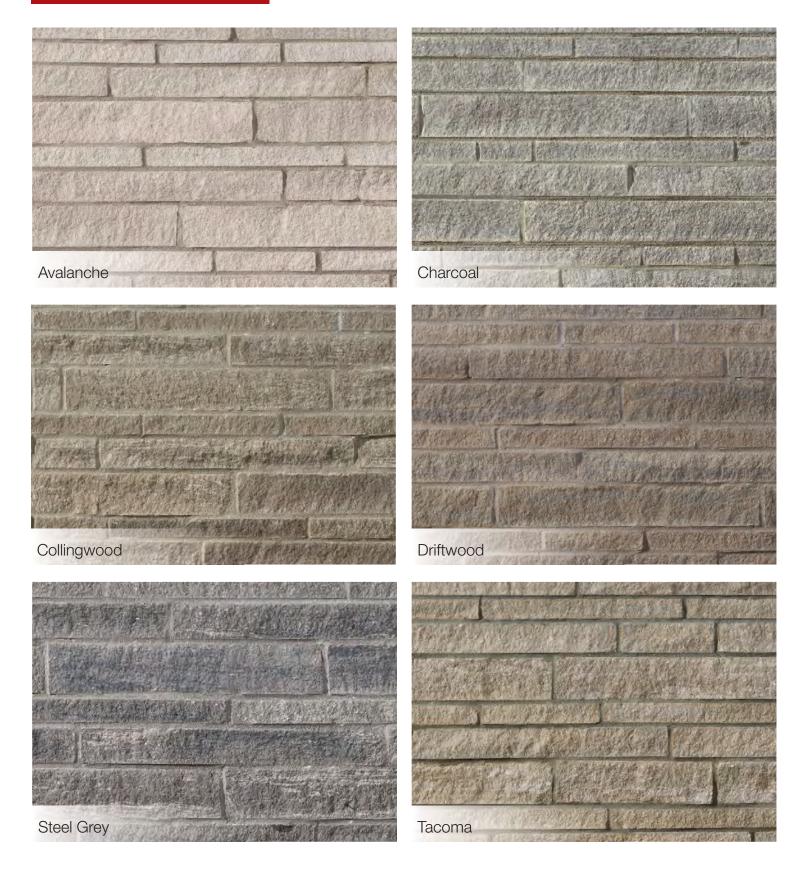

## Natural Colors

Each Arriscraft product is offered in a full range of beautiful colors that reflect natural stone tones.