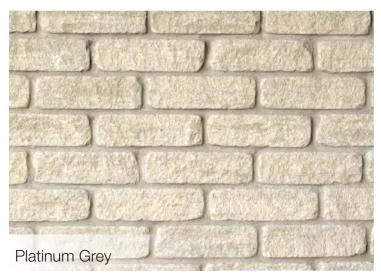

## **Stone Texture**

Our brick products are made from Calcium Silicate - the same Natural Process technology as all of our stone.

## Natural Colors

Each Arriscraft product is offered in a full range of beautiful colors that reflect natural stone tones.