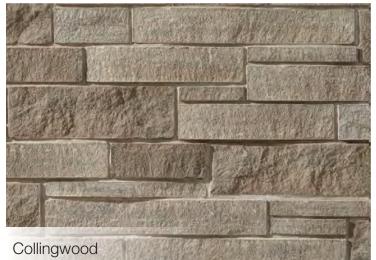

st authentic, most durable and most unique stone products for the home. Our Natural Process<sup>™</sup> technology combines natural materials (sand and lime), plus colour pigments, to create products with the aesthetics and durability of quarried stone.

Explore our vast style selection – from rustic to modern, from full-bed Building Stone to Thin-clad options – in a broad array of natural colours, profiles and finishes. You can even combine colour palettes and order unique colours through our customization options. Whatever your vision, we know you'll discover that your dream home is possible with Arriscraft. Authentic Texture

Only Arriscraft stone offers this authentic look and feel. Competitive products look flat or shiny in comparison.

## Fresco

















# Shadow Stone®













# Edge Rock



#### **Modern Flair**

Our Shadow Stone<sup>®</sup> and Urban Ledgestone styles offer a contemporary alternative for those of you with modern taste. Long and linear with a crisp finish, these straight lines offer up a simple elegance.

















### Bold, beautiful Onyx

Available in two sizes, this deep grey can be blended in with any of our full bed stone products to add an extra punch of color.







Cashmere













#### **Full Bed and Thin Profiles**

Our stone products come in a broad array of natural colors, profiles and finishes. Traditionally offered in a full-bed depth (like a brick), all of our stone styles can now be ordered in a thin-cut format, that can be adhered like tile: ask you dealer or Arriscraft Representative for details

Looking fo