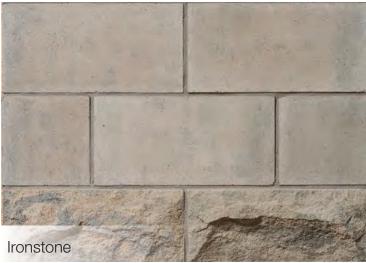

# Renaissance®

## Natural Colors

Each Arriscraft product is offered in a full range of beautiful colors that reflect natural stone tones.