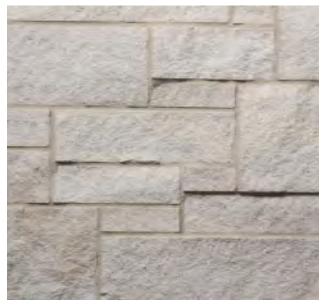

ary Brick











# Renaissance®























## Natural Colors

Each Arriscraft product is offered in a full range of beautiful colors that reflect natural stone tones.

# Adair<sup>®</sup> Limestone



Blue-Grey Fleuri Masonry Units









Sepia Veined Masonry Units





## A natural beauty.

Our quarried Adair<sup>®</sup> limestone delivers unparalleled charm and performance to create the most distinctive spaces.



### **Product Combinations**

Many designers choose to combine two or more products on a building, mixing colors, finishes and styles. Your vision, your choice.



Shadow Stone® Tacoma/Edge Rock Glacier





Adair<sup>®</sup> Parliament/Architectural Linear Series Brick Midnight Grey/Renaissance<sup>®</sup> Nutmeg



Shadow Stone® Avalanche/Edge Rock Glacier











Arriscraft offers a truly comprehensive line of stone and brick styles. From impressive, old-world charm to cutting-edge contemporary, we have the style to bring every design to life. With an extensive and unique color palette, the possibilities are unlimited.

#### **IMPORTANT NOTES**

Colors and textures have been reproduced as closely as the printing process allows. Final selection should be made from actual samples.

Arriscraft stone products must be installed using industry recommended materials and techniques and conform to all related building requirements. All masonry products are intended for above-grade installations. Proper care, installation and cleaning are required for warranty validation. Please refer to the DATA sheets and CARE sheets that can be found at www.arri