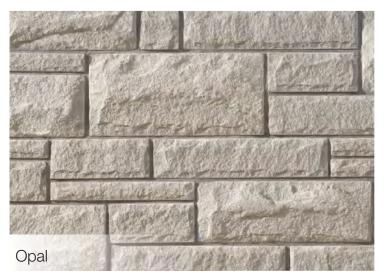

## Natural Colors

Each Arriscraft product is offered in a full range of beautiful colors that reflect natural stone tones.