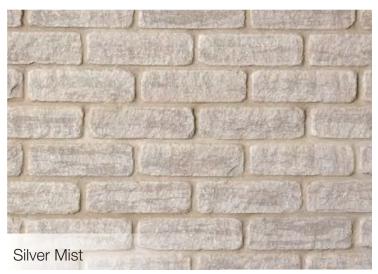

# Tumbled Vintage Brick

## Natural Colors

Each Arriscraft product is offered in a full range of beautiful colors that reflect natural stone tones.