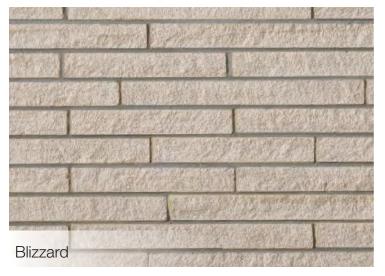

## Architectural Linear Series Brick

## **Stone Texture**

Our brick products are made from Calcium Silicate - the same Natural Process technology as all of our stone.