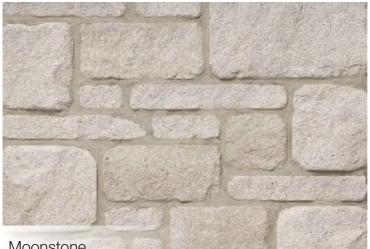

## Natural Colors

Each Arriscraft product is offered in a full range of beautiful colors that reflect natural stone tones.