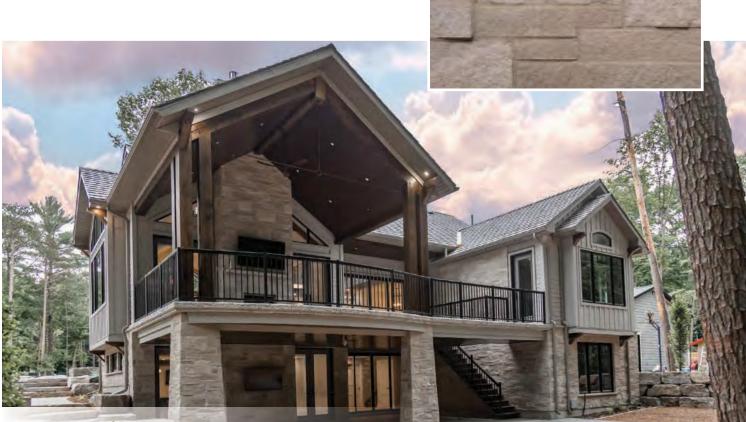

### **Product Combinations**

Many designers choose to combine two or more products on a building, mixing colors, finishes and styles. Your vision, your choice.

Shadow Stone® Tacoma/Edge Rock Glacier

Adair<sup>®</sup> Parliament/Architectural Linear Series Brick Midnight Grey/Renaissance<sup>®</sup> Nutmeg

Shadow Stone® Avalanche/Edge Rock Glacier

Arriscraft offers a truly comprehensive line of stone and brick styles. From impressive, old-world charm to cutting-edge contemporary, we have the style to bring every design to life. With an extensive and unique color palette, the possibilities are unlimited.