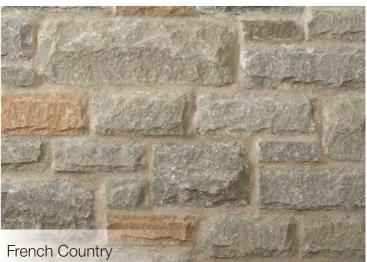

## Natural Colors

Each Arriscraft product is offered in a full range of beautiful colors that reflect natural stone tones.