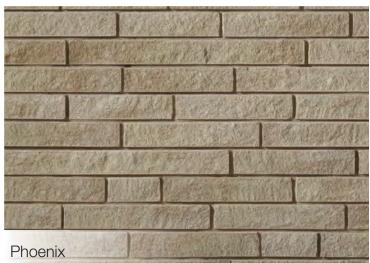

#### **Modern Flair**

Our Shadow Stone<sup>®</sup> and Urban Ledgestone styles offer a contemporary alternative for those of you with modern taste. Long and linear with a crisp finish, these straight lines offer up a simple elegance.