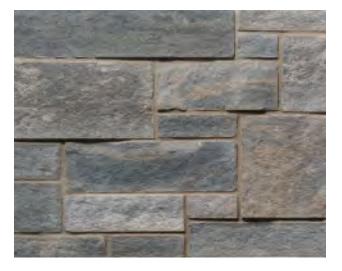

y Brick











# Renaissance®























## Natural Colors

Each Arriscraft product is offered in a full range of beautiful colors that reflect natural stone tones.

# Adair<sup>®</sup> Limestone



Blue-Grey Fleuri Masonry Units









Sepia Veined Masonry Units





## A natural beauty.

Our quarried Adair<sup>®</sup> limestone delivers unparalleled charm and performance to create the most distinctive spaces.



### **Product Combinations**

Many designers choose to combine two or more products on a building, mixing colors, finishes and styles. Your vision, your choice.



Shadow Stone® Tacoma/Edge Rock Glacier





Adair<sup>®</sup> Parliament/Architectural Linear Series Brick Midnight Grey/Renaissance<sup>®</sup> Nutmeg



Shadow Stone® Avalanche/Edge Rock Glacier











Arriscraft offers a truly comprehensive line of stone and brick styles. From impressive, old-world charm to cutting-edge contemporary, we have the style to bring every design to life. With an extensive and unique color palette, the possibilities are unlimited.

#### **IMPORTANT NOTES**

Colors and textures have been reproduced as closely as the printing process allows. Final selection should be made from actual samples.

Arriscraft stone products must be installed using industry recommended materials and techniques and conform to all related building requirements. All masonry products are intended for above-grade installations. Proper care, installation and cleaning are required for warranty validation. Please refer to the DATA sheets and CARE sheets that can be found at www.arrisc