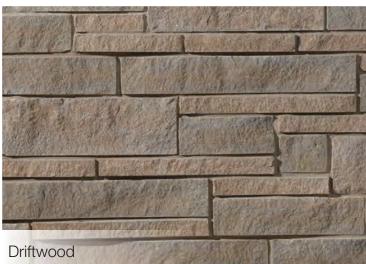

authentic, most durable and most unique stone products for the home. Our Natural Process<sup>™</sup> technology combines natural materials (sand and lime), plus colour pigments, to create products with the aesthetics and durability of quarried stone.

Explore our vast style selection – from rustic to modern, from full-bed Building Stone to Thin-clad options – in a broad array of natural colours, profiles and finishes. You can even combine colour palettes and order unique colours through our customization options. Whatever your vision, we know you'll discover that your dream home is possible with Arriscraft. Authentic Texture

Only Arriscraft stone offers this authentic look and feel. Competitive products look flat or shiny in comparison.

## Fresco

















# Shadow Stone®













# Edge Rock



#### **Modern Flair**

Our Shadow Stone<sup>®</sup> and Urban Ledgestone styles offer a contemporary alternative for those of you with modern taste. Long and linear with a crisp finish, these straight lines offer up a simple elegance.

















### Bold, beautiful Onyx

Available in two sizes, this deep grey can be blended in with any of our full bed stone products to add an extra punch of color.







Cashmere













#### **Full Bed and Thin Profiles**

Our stone products come in a broad array of natural colors, profiles and finishes. Traditionally offered in a full-bed depth (like a brick), all of our stone styles can now be ordered in a thin-cut format, that can be adhered like tile: ask you dealer or Arriscraft Representative for details

Looking for