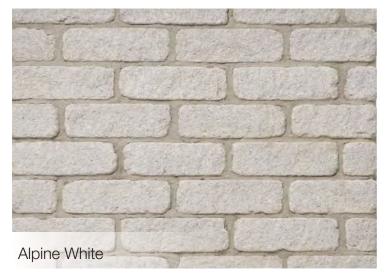

## **Stone Texture**

Our brick products are made from Calcium Silicate - the same Natural Process technology as all of our stone.

## Natural Colors

Each Arriscraft product is offered in a full range of beautiful colors that reflect natural stone tones.