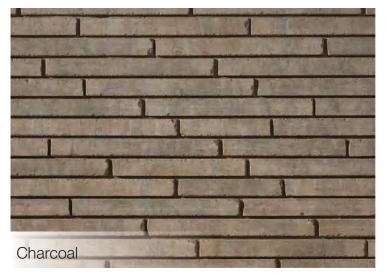

## Architectural Linear Series Brick

## **Stone Texture**

Our brick products are made from Calcium Silicate - the same Natural Process technology as all of our stone.