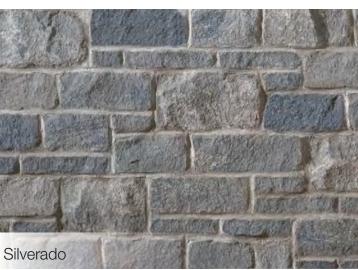

## Natural Colors

Each Arriscraft product is offered in a full range of beautiful colors that reflect natural stone tones.