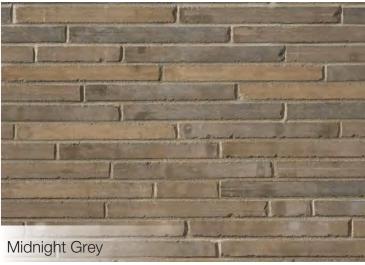

## Architectural Linear Series Brick

## **Stone Texture**

Our brick products are made from Calcium Silicate - the same Natural Process technology as all of our stone.

### **Product Combinations**

Many designers choose to combine two or more products on a building, mixing colors, finishes and styles. Your vision, your choice.

Shadow Stone® Tacoma/Edge Rock Glacier

Adair<sup>®</sup> Parliament/Architectural Linear Series Brick Midnight Grey/Renaissance<sup>®</sup> Nutmeg