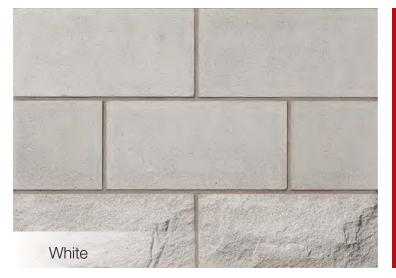

## Natural Colors

Each Arriscraft product is offered in a full range of beautiful colors that reflect natural stone tones.