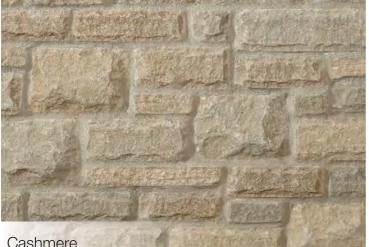

## Natural Colors

Each Arriscraft product is offered in a full range of beautiful colors that reflect natural stone tones.