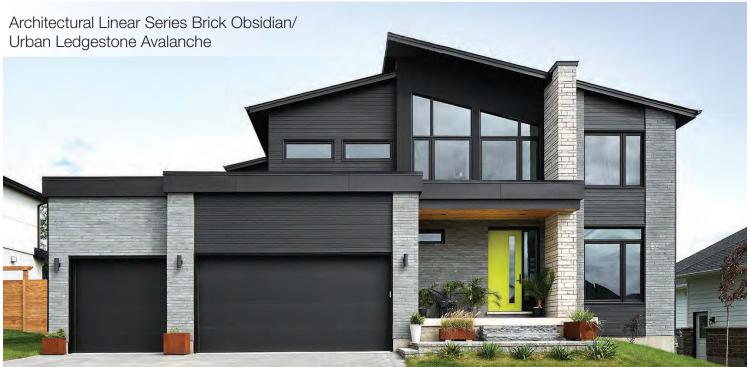

ick











# Renaissance®























## Natural Colors

Each Arriscraft product is offered in a full range of beautiful colors that reflect natural stone tones.

# Adair<sup>®</sup> Limestone



Blue-Grey Fleuri Masonry Units









Sepia Veined Masonry Units





## A natural beauty.

Our quarried Adair<sup>®</sup> limestone delivers unparalleled charm and performance to create the most distinctive spaces.



### **Product Combinations**

Many designers choose to combine two or more products on a building, mixing colors, finishes and styles. Your vision, your choice.



Shadow Stone® Tacoma/Edge Rock Glacier





Adair<sup>®</sup> Parliament/Architectural Linear Series Brick Midnight Grey/Renaissance<sup>®</sup> Nutmeg



Shadow Stone® Avalanche/Edge Rock Glacier











Arriscraft offers a truly comprehensive line of stone and brick styles. From impressive, old-world charm to cutting-edge contemporary, we have the style to bring every design to life. With an extensive and unique color palette, the possibilities are unlimited.

#### **IMPORTANT NOTES**

Colors and textures have been reproduced as closely as the printing process allows. Final selection should be made from actual samples.

Arriscraft stone products must be installed using industry recommended materials and techniques and conform to all related building requirements. All masonry products are intended for above-grade installations. Proper care, installation and cleaning are required for warranty validation. Please refer to the DATA sheets and CARE sheets that can be found at www.arriscraft