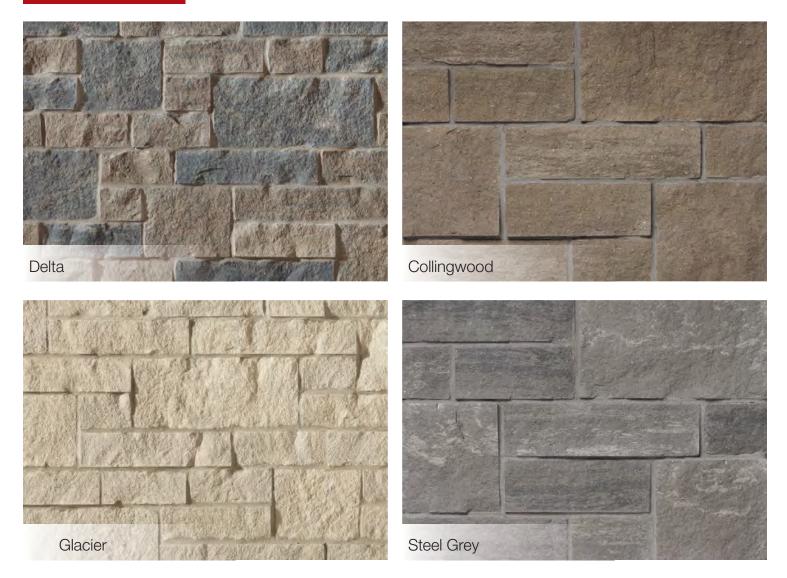

# Edge Rock

## Natural Colors

Each Arriscraft product is offered in a full range of beautiful colors that reflect natural stone tones.