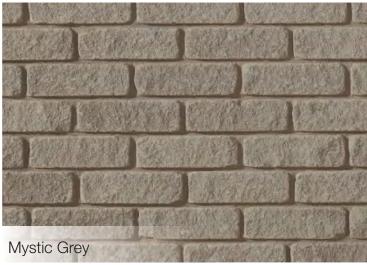

# Tumbled Vintage Brick

## Natural Colors

Each Arriscraft product is offered in a full range of beautiful colors that reflect natural stone tones.