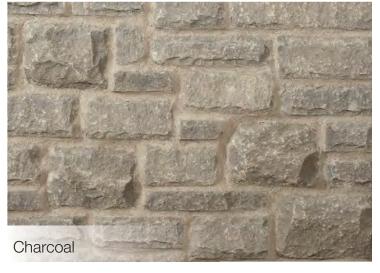

## Natural Colors

Each Arriscraft product is offered in a full range of beautiful colors that reflect natural stone tones.