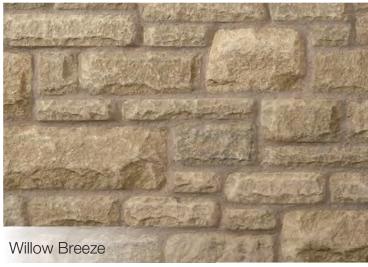

## Natural Colors

Each Arriscraft product is offered in a full range of beautiful colors that reflect natural stone tones.