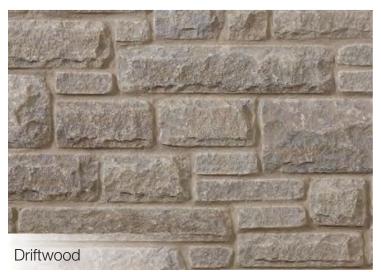

## Natural Colors

Each Arriscraft product is offered in a full range of beautiful colors that reflect natural stone tones.