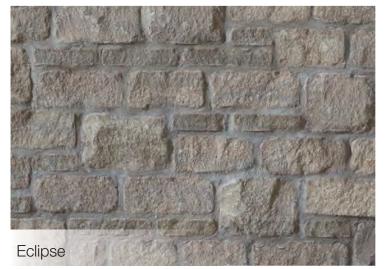

## Natural Colors

Each Arriscraft product is offered in a full range of beautiful colors that reflect natural stone tones.