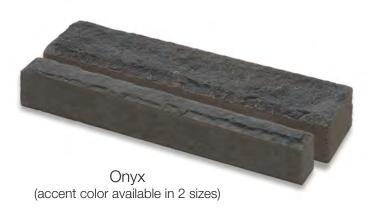

### Bold, beautiful Onyx

Available in two sizes, this deep grey can be blended in with any of our full bed stone products to add an extra punch of color.

Cashmere