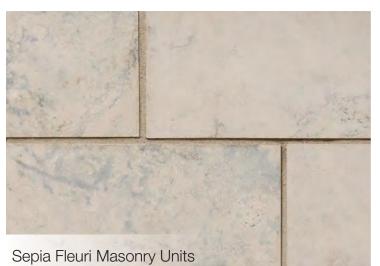

# Adair<sup>®</sup> Limestone

Blue-Grey Fleuri Masonry Units

Sepia Veined Masonry Units

## A natural beauty.

Our quarried Adair<sup>®</sup> limestone delivers unparalleled charm and performance to create the most distinctive spaces.