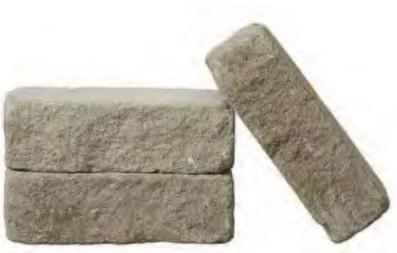

## **Stone Texture**

Our brick products are made from Calcium Silicate - the same Natural Process technology as all of our stone.

## Natural Colors

Each Arriscraft product is offered in a full range of beautiful colors that reflect natural stone tones.