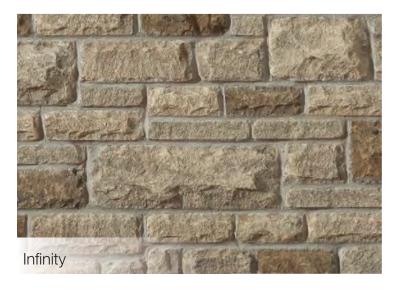

## Natural Colors

Each Arriscraft product is offered in a full range of beautiful colors that reflect natural stone tones.