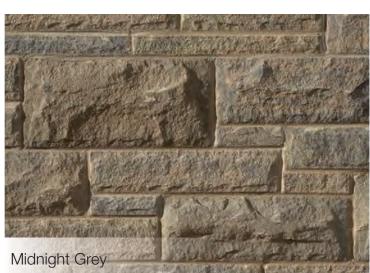

## Natural Colors

Each Arriscraft product is offered in a full range of beautiful colors that reflect natural stone tones.