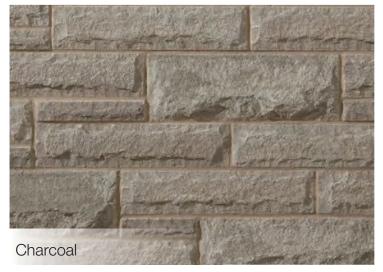

## Natural Colors

Each Arriscraft product is offered in a full range of beautiful colors that reflect natural stone tones.