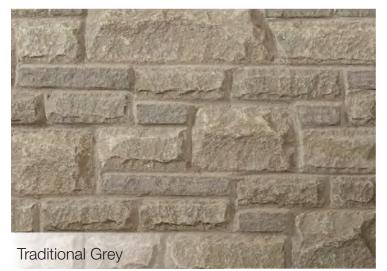

## Natural Colors

Each Arriscraft product is offered in a full range of beautiful colors that reflect natural stone tones.