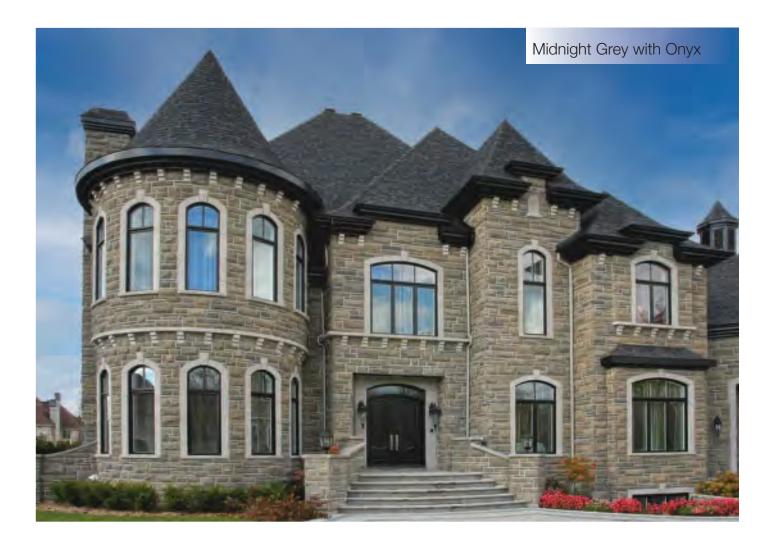

### Bold, beautiful Onyx

Available in two sizes, this deep grey can be blended in with any of our full bed stone products to add an extra punch of color.

Cashmere