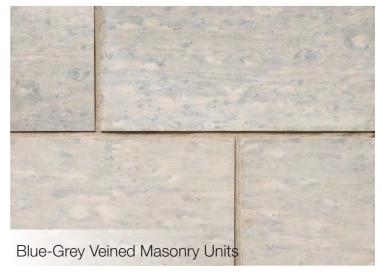

# Adair<sup>®</sup> Limestone

Blue-Grey Fleuri Masonry Units

Sepia Veined Masonry Units

## A natural beauty.

Our quarried Adair<sup>®</sup> limestone delivers unparalleled charm and performance to create the most distinctive spaces.