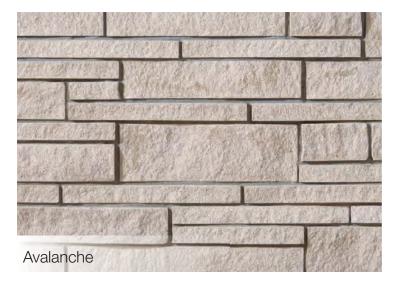

Shadow Stone® Avalanche/Edge Rock Glacier

Arriscraft offers a truly comprehensive line of stone and brick styles. From impressive, old-world charm to cutting-edge contemporary, we have the style to bring every design to life. With an extensive and unique color palette, the possibilities are unlimited.