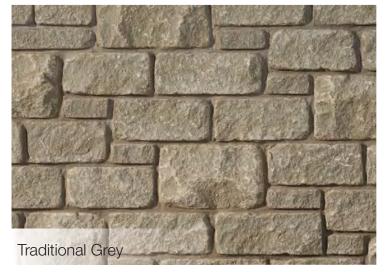

world, delivering the most authentic, most durable and most unique stone products for the home. Our Natural Process<sup>™</sup> technology combines natural materials (sand and lime), plus colour pigments, to create products with the aesthetics and durability of quarried stone.

Explore our vast style selection – from rustic to modern, from full-bed Building Stone to Thin-clad options – in a broad array of natural colours, profiles and finishes. You can even combine colour palettes and order unique colours through our customization options. Whatever your vision, we know you'll discover that your dream home is possible with Arriscraft. Authentic Texture

Only Arriscraft stone offers this authentic look and feel. Competitive products look flat or shiny in comparison.

## Fresco

















# Shadow Stone®













# Edge Rock



#### **Modern Flair**

Our Shadow Stone<sup>®</sup> and Urban Ledgestone styles offer a contemporary alternative for those of you with modern taste. Long and linear with a crisp finish, these straight lines offer up a simple elegance.

















### Bold, beautiful Onyx

Available in two sizes, this deep grey can be blended in with any of our full bed stone products to add an extra punch of color.







Cashmere













#### **Full Bed and Thin Profiles**

Our stone products come in a broad array of natural colors, profiles and finishes. Traditionally offered in a full-bed depth (like a brick), all of our stone styles can now be ordered in a thin-cut format, that can be adhered like tile: ask you dealer or Arriscraft Representativ