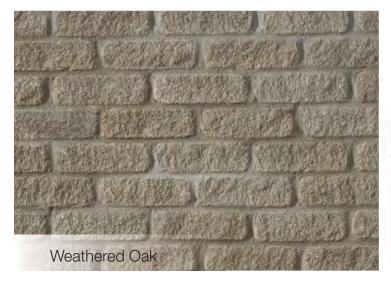

# Tumbled Vintage Brick

## Natural Colors

Each Arriscraft product is offered in a full range of beautiful colors that reflect natural stone tones.