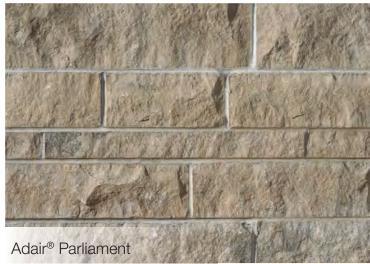

### **Product Combinations**

Many designers choose to combine two or more products on a building, mixing colors, finishes and styles. Your vision, your choice.

Shadow Stone® Tacoma/Edge Rock Glacier

Adair<sup>®</sup> Parliament/Architectural Linear Series Brick Midnight Grey/Renaissance<sup>®</sup> Nutmeg