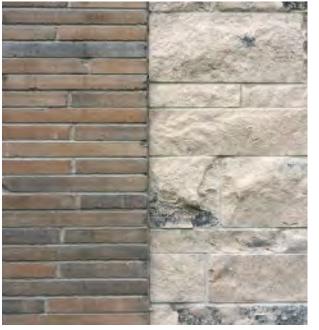

Only Arriscraft stone offers this authentic look and feel. Competitive products look flat or shiny in comparison.

## **Stone Texture**

Our brick products are made from Calcium Silicate - the same Natural Process technology as all of our stone.