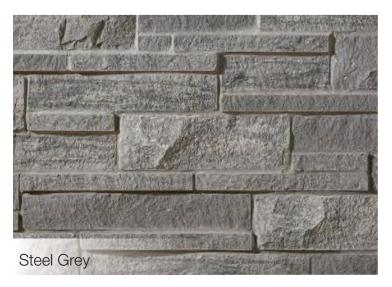

uthentic, most durable and most unique stone products for the home. Our Natural Process<sup>™</sup> technology combines natural materials (sand and lime), plus colour pigments, to create products with the aesthetics and durability of quarried stone.

Explore our vast style selection – from rustic to modern, from full-bed Building Stone to Thin-clad options – in a broad array of natural colours, profiles and finishes. You can even combine colour palettes and order unique colours through our customization options. Whatever your vision, we know you'll discover that your dream home is possible with Arriscraft. Authentic Texture

Only Arriscraft stone offers this authentic look and feel. Competitive products look flat or shiny in comparison.

## Fresco

















# Shadow Stone®













# Edge Rock



#### **Modern Flair**

Our Shadow Stone<sup>®</sup> and Urban Ledgestone styles offer a contemporary alternative for those of you with modern taste. Long and linear with a crisp finish, these straight lines offer up a simple elegance.

















### Bold, beautiful Onyx

Available in two sizes, this deep grey can be blended in with any of our full bed stone products to add an extra punch of color.







Cashmere













#### **Full Bed and Thin Profiles**

Our stone products come in a broad array of natural colors, profiles and finishes. Traditionally offered in a full-bed depth (like a brick), all of our stone styles can now be ordered in a thin-cut format, that can be adhered like tile: ask you dealer or Arriscraft Representative for details

Looking for so