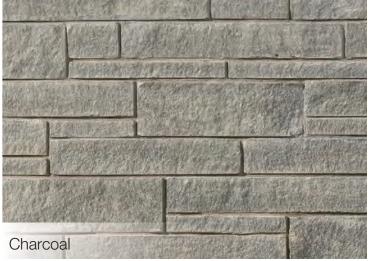

most authentic, most durable and most unique stone products for the home. Our Natural Process<sup>™</sup> technology combines natural materials (sand and lime), plus colour pigments, to create products with the aesthetics and durability of quarried stone.

Explore our vast style selection – from rustic to modern, from full-bed Building Stone to Thin-clad options – in a broad array of natural colours, profiles and finishes. You can even combine colour palettes and order unique colours through our customization options. Whatever your vision, we know you'll discover that your dream home is possible with Arriscraft. Authentic Texture

Only Arriscraft stone offers this authentic look and feel. Competitive products look flat or shiny in comparison.

## Fresco

















# Shadow Stone®













# Edge Rock



#### **Modern Flair**

Our Shadow Stone<sup>®</sup> and Urban Ledgestone styles offer a contemporary alternative for those of you with modern taste. Long and linear with a crisp finish, these straight lines offer up a simple elegance.

















### Bold, beautiful Onyx

Available in two sizes, this deep grey can be blended in with any of our full bed stone products to add an extra punch of color.







Cashmere













#### **Full Bed and Thin Profiles**

Our stone products come in a broad array of natural colors, profiles and finishes. Traditionally offered in a full-bed depth (like a brick), all of our stone styles can now be ordered in a thin-cut format, that can be adhered like tile: ask you dealer or Arriscraft Representative for details

Looking