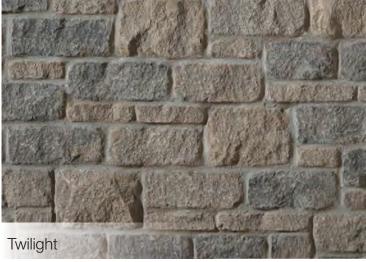

orld, delivering the most authentic, most durable and most unique stone products for the home. Our Natural Process<sup>™</sup> technology combines natural materials (sand and lime), plus colour pigments, to create products with the aesthetics and durability of quarried stone.

Explore our vast style selection – from rustic to modern, from full-bed Building Stone to Thin-clad options – in a broad array of natural colours, profiles and finishes. You can even combine colour palettes and order unique colours through our customization options. Whatever your vision, we know you'll discover that your dream home is possible with Arriscraft. Authentic Texture

Only Arriscraft stone offers this authentic look and feel. Competitive products look flat or shiny in comparison.

## Fresco

















# Shadow Stone®













# Edge Rock



#### **Modern Flair**

Our Shadow Stone<sup>®</sup> and Urban Ledgestone styles offer a contemporary alternative for those of you with modern taste. Long and linear with a crisp finish, these straight lines offer up a simple elegance.

















### Bold, beautiful Onyx

Available in two sizes, this deep grey can be blended in with any of our full bed stone products to add an extra punch of color.







Cashmere













#### **Full Bed and Thin Profiles**

Our stone products come in a broad array of natural colors, profiles and finishes. Traditionally offered in a full-bed depth (like a brick), all of our stone styles can now be ordered in a thin-cut format, that can be adhered like tile: ask you dealer or Arriscraft Representative