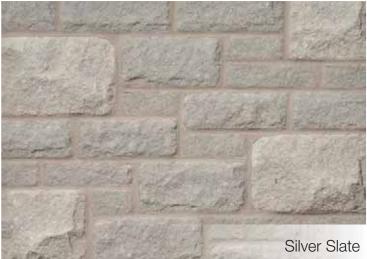

Arriscraft Full Bed Products Guide Fort Valley, Georgia Plant



## Georgia Citadel®









#### **Realistic Profiles**

Unlike most manufactured stone, Arriscraft products feature authentic profiles, whether it be the robust Matterhorn, or the tumbled elegance of Citadel<sup>®</sup>.











# Highfalls Ledgestone









## Matterhorn













## Old Country







#### The Arriscraft Advantage

Our unique Natural Process™ technology yields cement-free stone, boasting the aesthetic, durability and strength benefits of quarried stone with simpler, more cost effective installation.







Arriscraft products are unique in the world, delivering the most authentic, most durable and most unique stone products. Our Natural Process™ technology combines natural materials (sand and lime), plus color pigments, to create products with the aesthetics and durability of quarried stone.

Explore our vast style selection in a broad array of natural colors, profiles and finishes. You can even combine color palettes and order unique colors through our customization options. Whatever