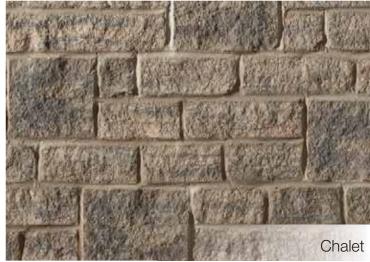

Arriscraft Full Bed Products Guide Fort Valley, Georgia Plant



## Georgia Citadel®









#### **Realistic Profiles**

Unlike most manufactured stone, Arriscraft products feature authentic profiles, whether it be the robust Matterhorn, or the tumbled elegance of Citadel<sup>®</sup>.











# Highfalls Ledgestone









## Matterhorn













## Old Country







#### The Arriscraft Advantage

Our unique Natural Process™ technology yields cement-free stone, boasting the aesthetic, durability and strength benefits of quarried stone with simpler, more cost effective installation.







Arriscraft products are unique in the world, delivering the most authentic, most durable and most unique stone products. Our Natural Process™ technology combines natural materials (sand and lime), plus color pigments, to create products with the aesthetics and durability of quarried stone.

Explore our vast style selection in a broad array of natural colors, profiles and finishes. You can even combine color palettes and order unique colors through our customization options. Whatever your vision, we know you'll discover that it's possible wi