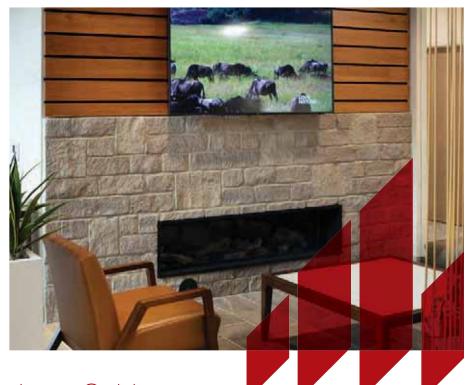

#### The Arriscraft Advantage

Our unique Natural Process™ technology yields cement-free stone, boasting the aesthetic, durability and strength benefits of quarried stone with simpler, more cost effective installation.

Arriscraft products are unique in the world, delivering the most authentic, most durable and most unique stone products. Our Natural Process™ technology combines natural materials (sand and lime), plus color pigments, to create products with the aesthetics and durability of quarried stone.