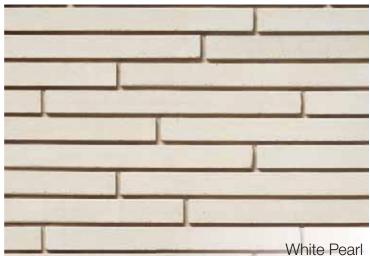

Our unique Natural Process™ technology yields cement-free stone, boasting the aesthetic, durability and strength benefits of quarried stone with simpler, more cost effective installation.







Arriscraft products are unique in the world, delivering the most authentic, most durable and most unique stone products. Our Natural Process™ technology combines natural materials (sand and lime), plus color pigments, to create products with the aesthetics and durability of quarried stone.

Explore our vast style selection in a broad array of natural colors, profiles and finishes. You can even combine color palettes and order unique colors through our customization options. Whatever your vision, we know you'll discover that it's possible with Arriscraft.

## Architectural Linear Series Brick







#### **Natural Colours**

Each Arriscraft product is offered in a full range of beautiful colours that reflect natural stone tones.

## Tumbled Georgia Brick







## Renaissance®







Citadel\* Indiana Blend and Tumbled Georgia Brick Sandy Shore

Arriscraft offers a truly comprehensive line of stone styles.

From impressive, old-world charm to cutting-edge contemporary, we have the style to bring every design to life. With an extensive and unique color palette, the possibilities are unlimited.

#### **IMPORTANT NOTES**

Colors and textures have been reproduced as closely as the printing process allows. Final selection should be made from actual samples.

Arriscraft stone products must be installed using industry recommended materials and techniques and conform to all related building