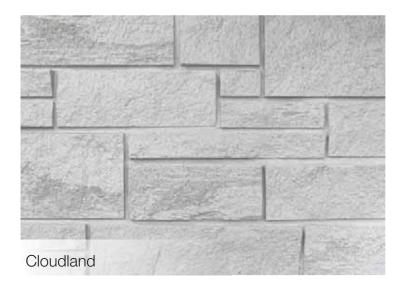

#### **Realistic Profiles**

Unlike most manufactured stone, Arriscraft products feature authentic profiles, whether it be the robust Matterhorn, or the tumbled elegance of Citadel<sup>®</sup>.

Arriscraft products are unique in the world, delivering the most authentic, most durable and most unique stone products. Our Natural Process™ technology combines natural materials (sand and lime), plus color pigments, to create products with the aesthetics and durability of quarried stone.