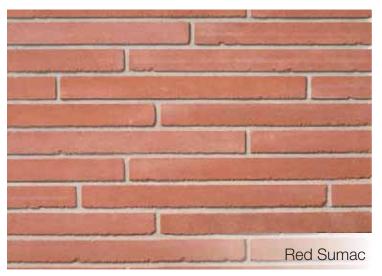

e

Our unique Natural Process™ technology yields cement-free stone, boasting the aesthetic, durability and strength benefits of quarried stone with simpler, more cost effective installation.







Arriscraft products are unique in the world, delivering the most authentic, most durable and most unique stone products. Our Natural Process™ technology combines natural materials (sand and lime), plus color pigments, to create products with the aesthetics and durability of quarried stone.

Explore our vast style selection in a broad array of natural colors, profiles and finishes. You can even combine color palettes and order unique colors through our customization options. Whatever your vision, we know you'll discover that it's possible with Arriscraft.

## Architectural Linear Series Brick







#### **Natural Colours**

Each Arriscraft product is offered in a full range of beautiful colours that reflect natural stone tones.

## Tumbled Georgia Brick







## Renaissance®







Citadel\* Indiana Blend and Tumbled Georgia Brick Sandy Shore

Arriscraft offers a truly comprehensive line of stone styles.

From impressive, old-world charm to cutting-edge contemporary, we have the style to bring every design to life. With an extensive and unique color palette, the possibilities are unlimited.

#### **IMPORTANT NOTES**

Colors and textures have been reproduced as closely as the printing process allows. Final selection should be made from actual samples.

Arriscraft stone products must be installed using industry recommended materials and techniques and conform to all related buildi