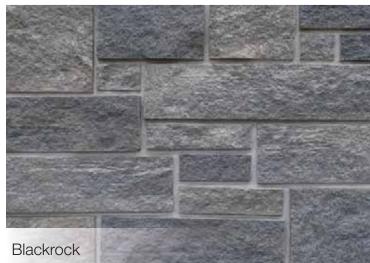

#### **Realistic Profiles**

Unlike most manufactured stone, Arriscraft products feature authentic profiles, whether it be the robust Matterhorn, or the tumbled elegance of Citadel<sup>®</sup>.

Arriscraft products are unique in the world, delivering the most authentic, most durable and most unique stone products. Our Natural Process™ technology combines natural materials (sand and lime), plus color pigments, to create products with the aesthetics and durability of quarried stone.