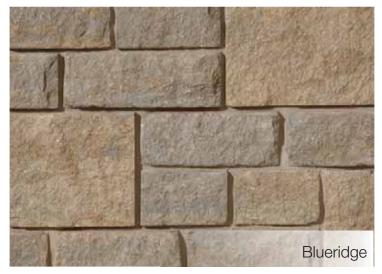

Arriscraft Full Bed Products Guide Fort Valley, Georgia Plant



## Georgia Citadel®









#### **Realistic Profiles**

Unlike most manufactured stone, Arriscraft products feature authentic profiles, whether it be the robust Matterhorn, or the tumbled elegance of Citadel<sup>®</sup>.











# Highfalls Ledgestone









## Matterhorn













## Old Country







#### The Arriscraft Advantage

Our unique Natural Process™ technology yields cement-free stone, boasting the aesthetic, durability and strength benefits of quarried stone with simpler, more cost effective installation.







Arriscraft products are unique in the world, delivering the most authentic, most durable and most unique stone products. Our Natural Process™ technology combines natural materials (sand and lime), plus color pigments, to create products with the aesthetics and durability of quarried stone.

Explore our vast style selection in a broad array of natural colors, profiles and finishes. You can even combine color palettes and order unique colors through our customization options. Whatever your vision, we know you'll discover that it's possible