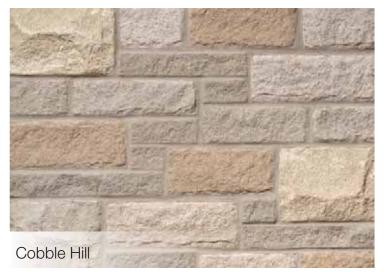

#### **Natural Colours**

Each Arriscraft product is offered in a full range of beautiful colours that reflect natural stone tones.

## Renaissance®

Citadel\* Indiana Blend and Tumbled Georgia Brick Sandy Shore

Arriscraft offers a truly comprehensive line of stone styles.

From impressive, old-world charm to cutting-edge contemporary, we have the style to bring every design to life. With an extensive and unique color palette, the possibilities are unlimited.