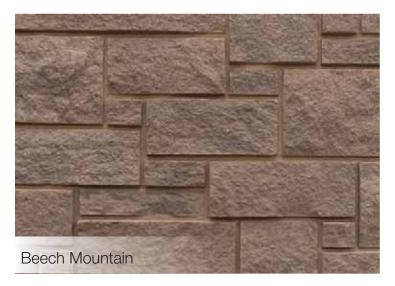

Arriscraft Full Bed Products Guide Fort Valley, Georgia Plant



## Georgia Citadel®









#### **Realistic Profiles**

Unlike most manufactured stone, Arriscraft products feature authentic profiles, whether it be the robust Matterhorn, or the tumbled elegance of Citadel<sup>®</sup>.











# Highfalls Ledgestone









## Matterhorn













## Old Country







#### The Arriscraft Advantage

Our unique Natural Process™ technology yields cement-free stone, boasting the aesthetic, durability and strength benefits of quarried stone with simpler, more cost effective installation.







Arriscraft products are unique in the world, delivering the most authentic, most durable and most unique stone products. Our Natural Process™ technology combines natural materials (sand and lime), plus color pigments, to create products with the aesthetics and durability of quarried stone.

Explore our vast style selection in a broad array of natural colors, profiles and finishes. You can even combine color palettes and order unique colors through our customization options. Whatever your vision, we know you'll d