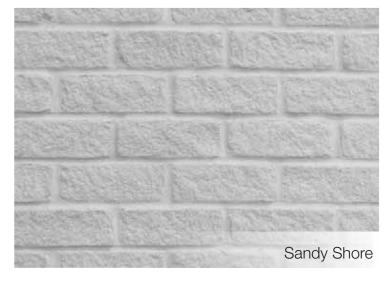

## Tumbled Georgia Brick

## Renaissance®

Citadel\* Indiana Blend and Tumbled Georgia Brick Sandy Shore

Arriscraft offers a truly comprehensive line of stone styles.

From impressive, old-world charm to cutting-edge contemporary, we have the style to bring every design to life. With an extensive and unique color palette, the possibilities are unlimited.