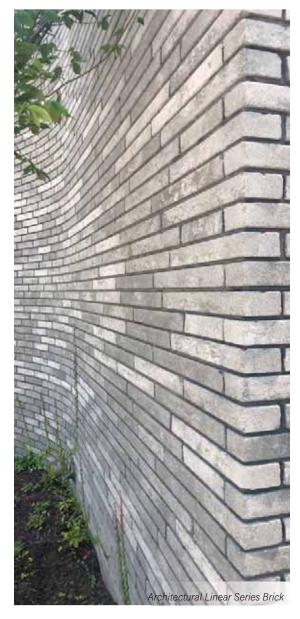

Arriscraft Full Bed Products Guide Fort Valley, Georgia Plant



## Georgia Citadel®









#### **Realistic Profiles**

Unlike most manufactured stone, Arriscraft products feature authentic profiles, whether it be the robust Matterhorn, or the tumbled elegance of Citadel<sup>®</sup>.











# Highfalls Ledgestone









## Matterhorn













## Old Country







#### The Arriscraft Advantage

Our unique Natural Process™ technology yields cement-free stone, boasting the aesthetic, durability and strength benefits of quarried stone with simpler, more cost effective installation.







Arriscraft products are unique in the world, delivering the most authentic, most durable and most unique stone products. Our Natural Process™ technology combines natural materials (sand and lime), plus color pigments, to create products with the aesthetics and durability of quarried stone.

Explore our vast style selection in a broad array of natural colors, profiles and finishes. You can even combine color palettes and order unique colors through our customization options. Whatever your vision, we know you'll discover that it's possible with Arriscraft.

## Architectural Linear Series Brick







#### **Natural Colours**

Each Arriscraft product is offered in a full range of beautiful colours that reflect natural stone tones.

## Tumbled Georgia Brick







## Renaissance®