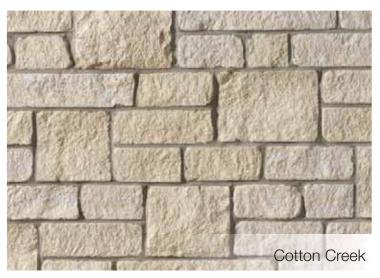

Arriscraft Full Bed Products Guide Fort Valley, Georgia Plant



## Georgia Citadel®









#### **Realistic Profiles**

Unlike most manufactured stone, Arriscraft products feature authentic profiles, whether it be the robust Matterhorn, or the tumbled elegance of Citadel<sup>®</sup>.











# Highfalls Ledgestone









## Matterhorn













## Old Country







#### The Arriscraft Advantage

Our unique Natural Process™ technology yields cement-free stone, boasting the aesthetic, durability and strength benefits of quarried stone with simpler, more cost effective installation.







Arriscraft products are unique in the world, delivering the most authentic, most durable and most unique stone products. Our Natural Process™ technology combines natural materials (sand and lime), plus color pigments, to create products with the aesthetics and durability of quarried stone.

Explore our vast style selection in a broad array of natural colors, profiles and finishes. You can even combine color palettes and order unique colors through our customization options. Whatever your vision, we know you'll discover that it's possible with