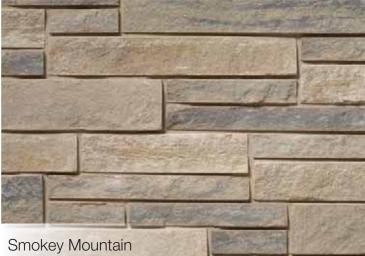

#### **Natural Colours**

Each Arriscraft product is offered in a full range of beautiful colours that reflect natural stone tones.