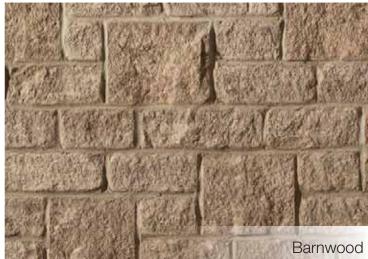

Arriscraft Full Bed Products Guide Fort Valley, Georgia Plant



## Georgia Citadel®









#### **Realistic Profiles**

Unlike most manufactured stone, Arriscraft products feature authentic profiles, whether it be the robust Matterhorn, or the tumbled elegance of Citadel<sup>®</sup>.











# Highfalls Ledgestone









## Matterhorn













## Old Country







#### The Arriscraft Advantage

Our unique Natural Process™ technology yields cement-free stone, boasting the aesthetic, durability and strength benefits of quarried stone with simpler, more cost effective installation.







Arriscraft products are unique in the world, delivering the most authentic, most durable and most unique stone products. Our Natural Process™ technology combines natural materials (sand and lime), plus color pigments, to create products with the aesthetics and durability of quarried stone.

Explore our vast style selection in a broad array of natural colors, profiles and finishes. You can even combine color palettes and order unique colors through our customization options. Whatever your vision, we know you'll discover that it's possibl