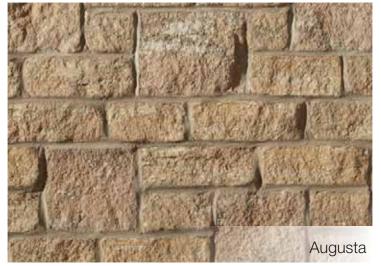

#### **Natural Colours**

Each Arriscraft product is offered in a full range of beautiful colours that reflect natural stone tones.

## Renaissance®

Citadel\* Indiana Blend and Tumbled Georgia Brick Sandy Shore

Arriscraft offers a truly comprehensive line of stone styles.

From impressive, old-world charm to cutting-edge contemporary, we have the style to bring every design to life. With an extensive and unique color palette, the possibilities are unlimited.