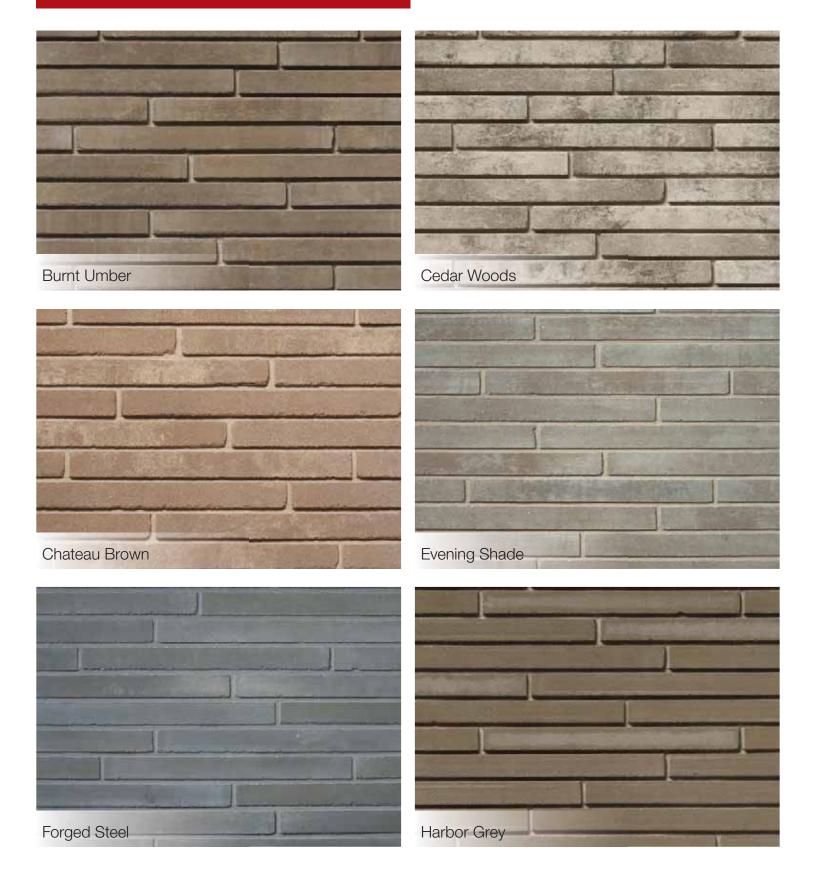

#### **Natural Colours**

Each Arriscraft product is offered in a full range of beautiful colours that reflect natural stone tones.