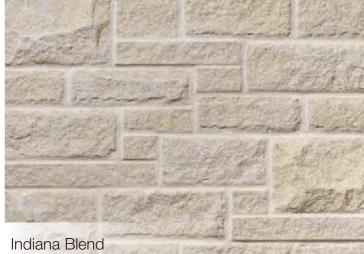

#### **Natural Colours**

Each Arriscraft product is offered in a full range of beautiful colours that reflect natural stone tones.

## Renaissance®

Citadel\* Indiana Blend and Tumbled Georgia Brick Sandy Shore

Arriscraft offers a truly comprehensive line of stone styles.

From impressive, old-world charm to cutting-edge contemporary, we have the style to bring every design to life. With an extensive and unique color palette, the possibilities are unlimited.