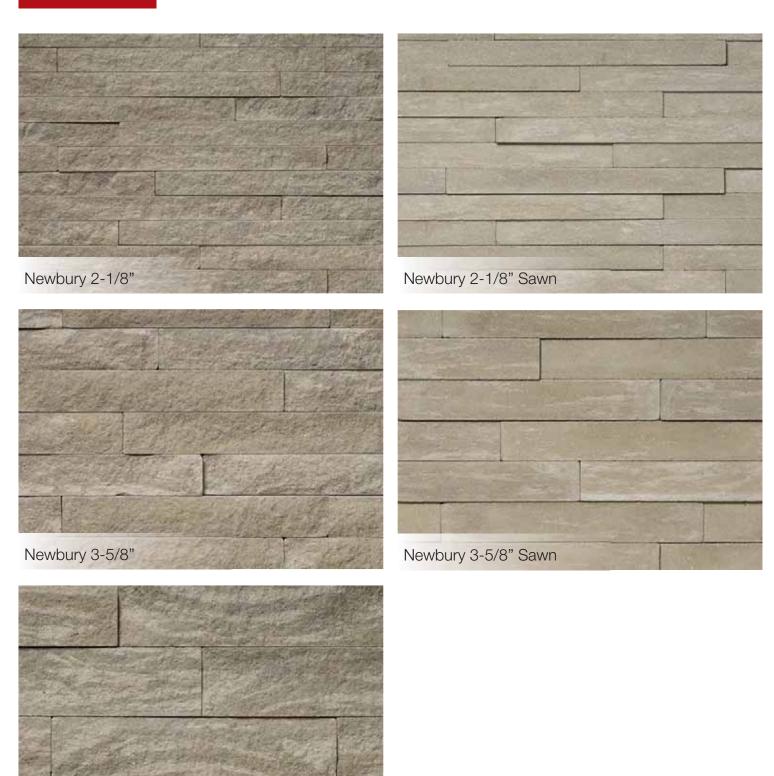

## Midtown

## Midtown

Newbury 5-7/8"

#### Midtown

Available in three sizes (2-1/8", 3-5/8", 5-7/8") and random lengths. With its natural, split face finish, Midtown is reminiscent of rustic, linear brick. The sizes of Midtown can be used individually or combined to achieve unique configurations. Stack, Coastal and Midtown are all available in return corner units for a seamless, natural finish.