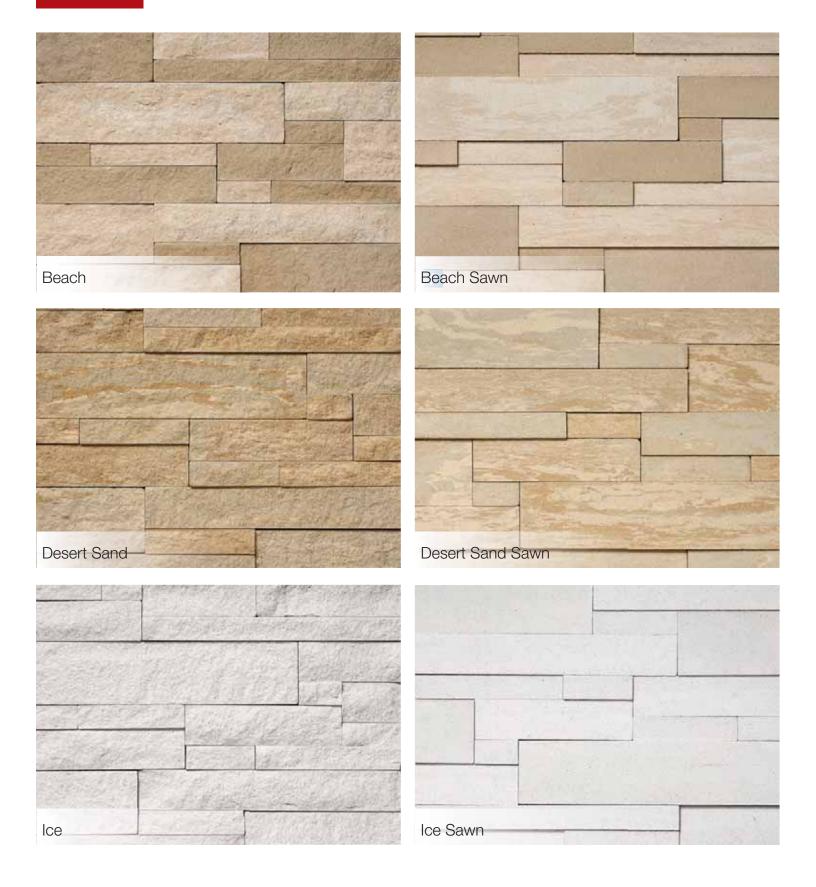

#### Adair® Limestone Products

Adair® Limestone is a quarried stone of exceptional versatility, value and beauty. The inherent warmth and strength of Adair® Limestone provides elegance, strength and sophistication.