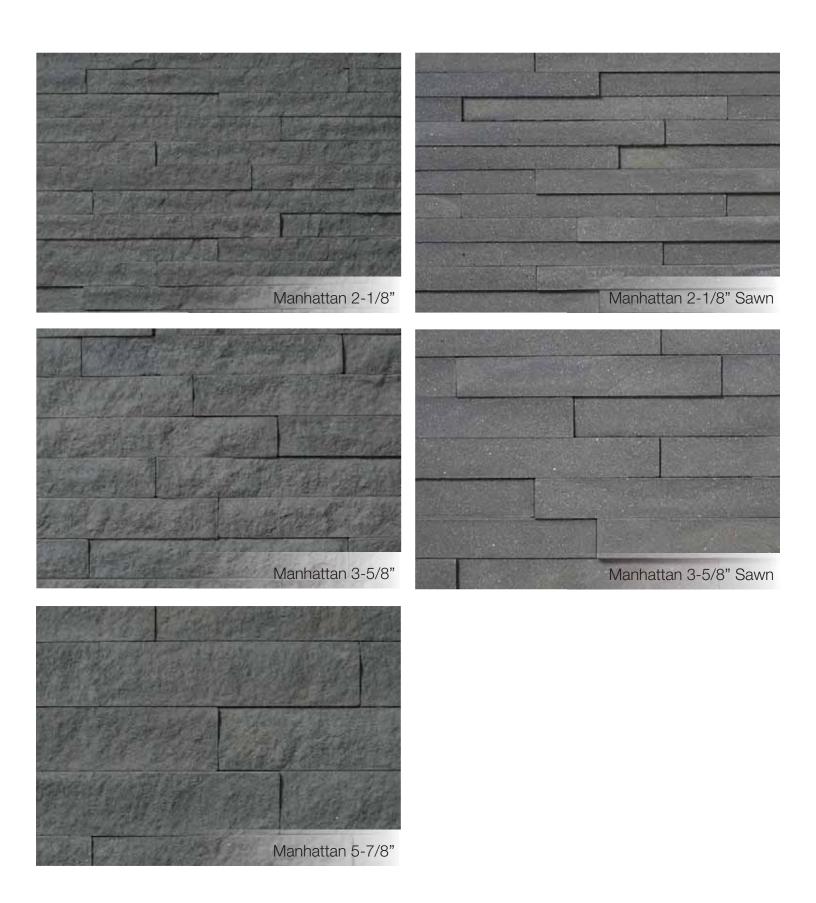

## Midtown

#### Midtown

Available in three sizes (2-1/8", 3-5/8", 5-7/8") and random lengths. With its natural, split face finish, Midtown is reminiscent of rustic, linear brick. The sizes of Midtown can be used individually or combined to achieve unique configurations. Stack, Coastal and Midtown are all available in return corner units for a seamless, natural finish.