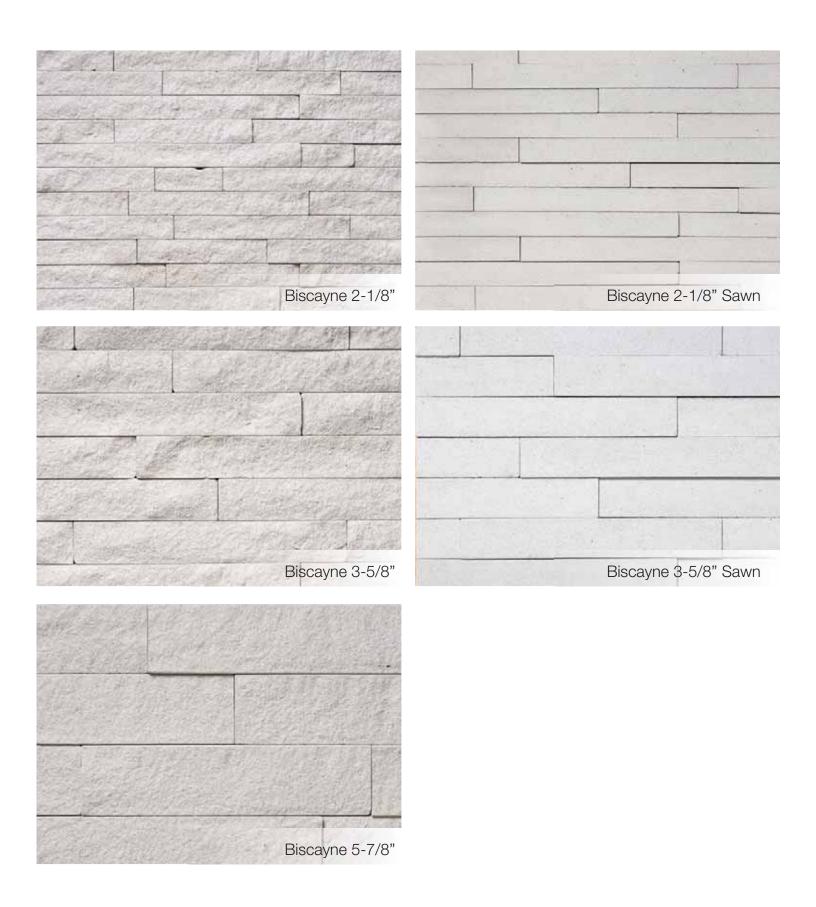

## Midtown

#### Midtown

Available in three sizes (2-1/8", 3-5/8", 5-7/8") and random lengths. With its natural, split face finish, Midtown is reminiscent of rustic, linear brick. The sizes of Midtown can be used individually or combined to achieve unique configurations. Stack, Coastal and Midtown are all available in return corner units for a seamless, natural finish.