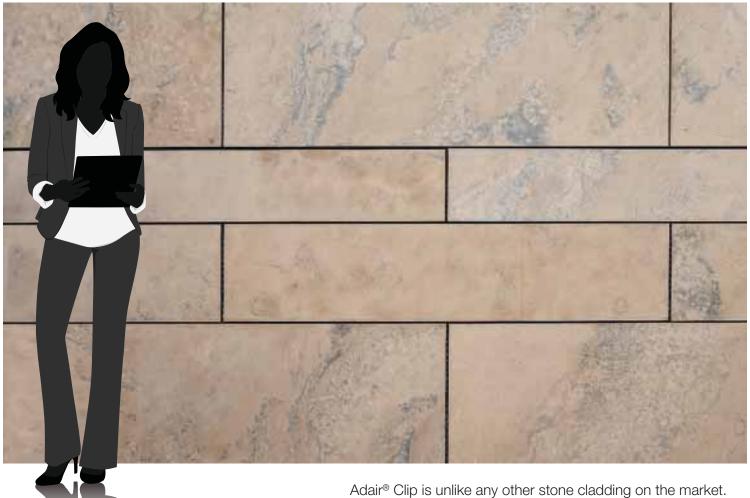

### Adair® Clip

Adair® Clip is unlike any other stone cladding on the market. These large panels of limestone clip into a channel system for an outstanding aesthetic.

The generous face heights (11-3/4", 15-3/4", 23-3/4") are available in lengths of 47-3/4" and 71-3/4", making this finished installation absolutely unique. Customers can choose from Blue-Grey or Sepia tones, in Fleuri or Veined patterns.