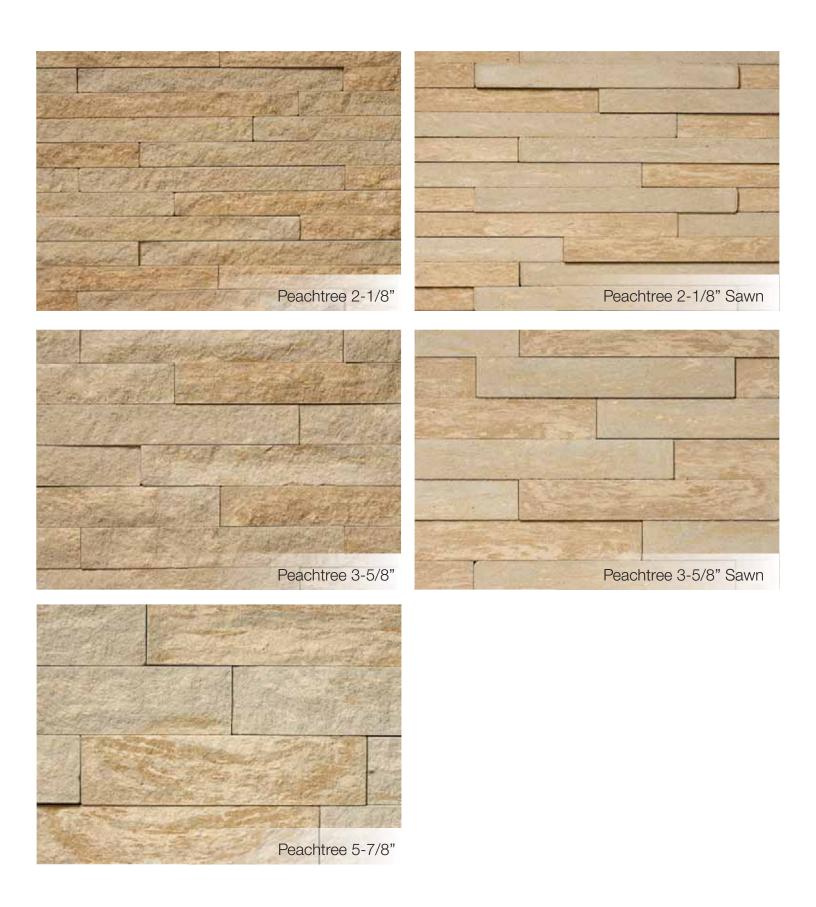

#### Midtown

Available in three sizes (2-1/8", 3-5/8", 5-7/8") and random lengths. With its natural, split face finish, Midtown is reminiscent of rustic, linear brick. The sizes of Midtown can be used individually or combined to achieve unique configurations. Stack, Coastal and Midtown are all available in return corner units for a seamless, natural finish.