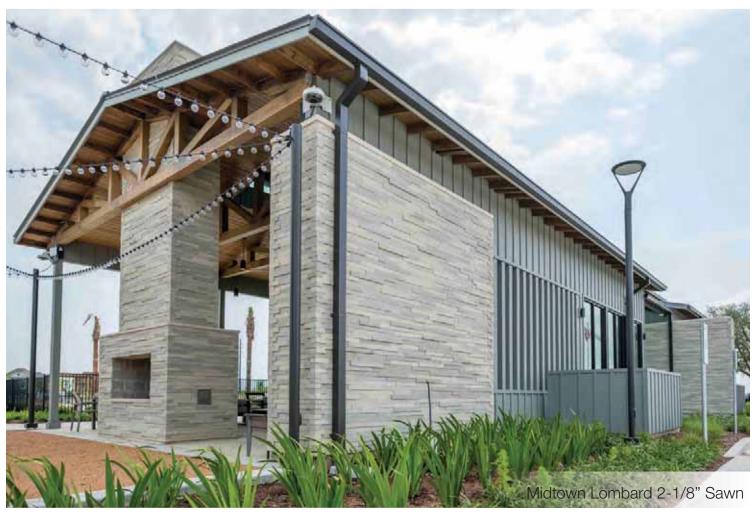

#### Midtown

Available in three sizes (2-1/8", 3-5/8", 5-7/8") and random lengths. With its natural, split face finish, Midtown is reminiscent of rustic, linear brick. The sizes of Midtown can be used individually or combined to achieve unique configurations. Stack, Coastal and Midtown are all available in return corner units for a seamless, natural finish.

## Midtown

Lombard 5-7/8"