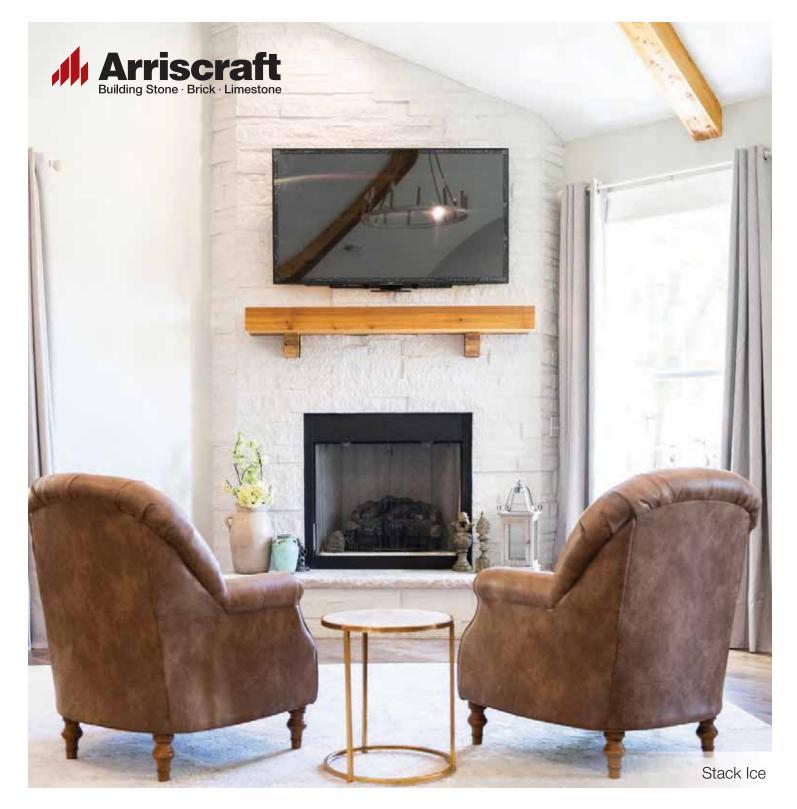

#### Stack

Stack delivers the aesthetic of full bed stone, yet offers the ease of thin stone installation. A ledge style stone, Stack features an authentic, split face finish or a contemporary sawn finish. Three face rises in random lengths are conveniently pre-blended to create the ashlar configuration.

## Stack

### Stack