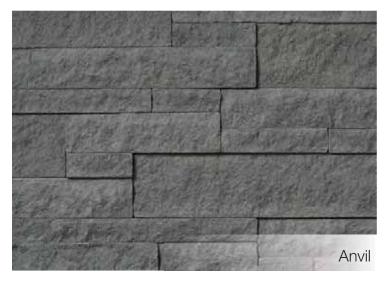

#### Stack

Stack delivers the aesthetic of full bed stone, yet offers the ease of thin stone installation. A ledge style stone, Stack features an authentic, split face finish or a contemporary sawn finish. Three face rises in random lengths are conveniently pre-blended to create the ashlar configuration.

## Stack

### Stack