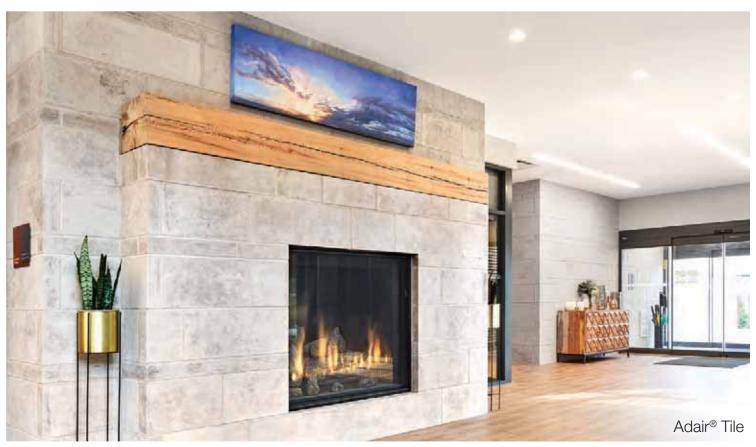

### Adair® Tile

Thin Adair® Tile combines the simplicity of thin adhered installation with the beauty of our Adair® Masonry Units. Three available sizes (3-5/8", 7-5/8", and 11-5/8") offer countless installation options.