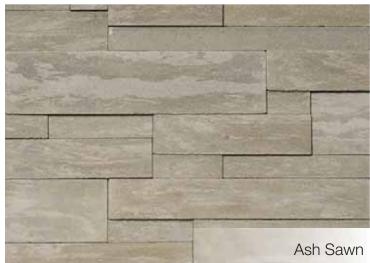

#### Stack

Stack delivers the aesthetic of full bed stone, yet offers the ease of thin stone installation. A ledge style stone, Stack features an authentic, split face finish or a contemporary sawn finish. Three face rises in random lengths are conveniently pre-blended to create the ashlar configuration.

## Stack

### Stack