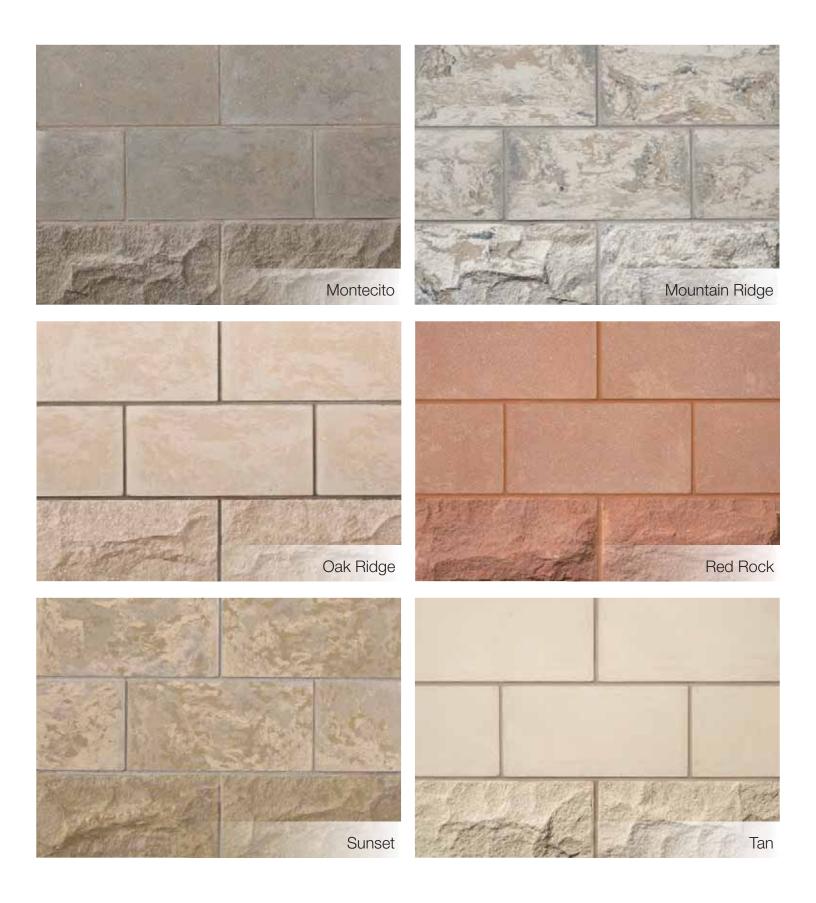

### Adair® Tile

Thin Adair® Tile combines the simplicity of thin adhered installation with the beauty of our Adair® Masonry Units. Three available sizes (3-5/8", 7-5/8", and 11-5/8") offer countless installation options.