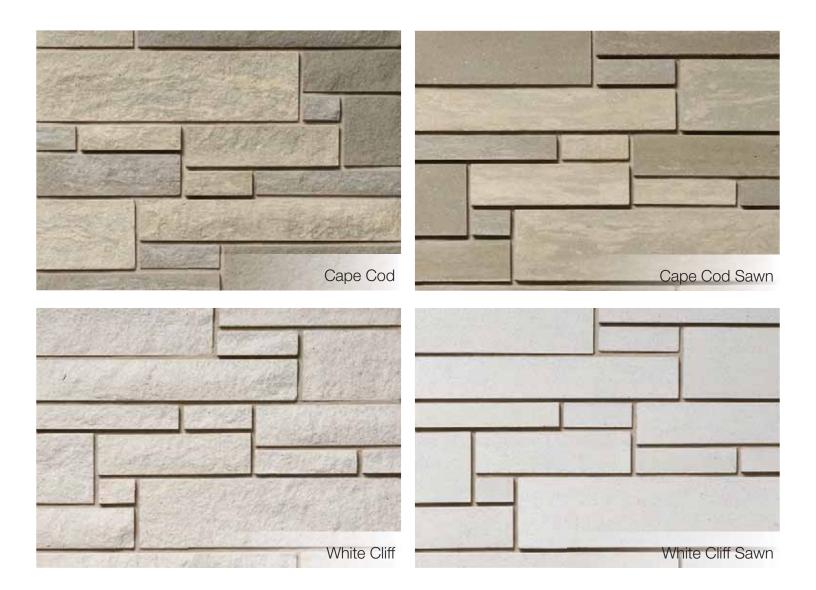

#### Coastal

The linear Coastal Series is an evolution of our popular Stack product, ideal for those that prefer a sleek look with a mortar joint. This versatility gives builders and designers a distinct option to the drystack look.

## Coastal