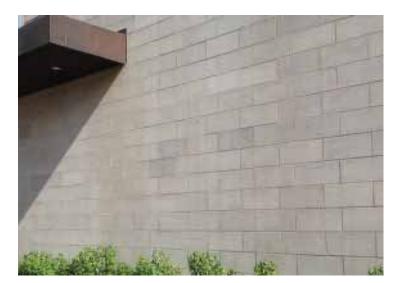

#### Stack

Stack delivers the aesthetic of full bed stone, yet offers the ease of thin stone installation. A ledge style stone, Stack features an authentic, split face finish or a contemporary sawn finish. Three face rises in random lengths are conveniently pre-blended to create the ashlar configuration.

## Stack

### Stack