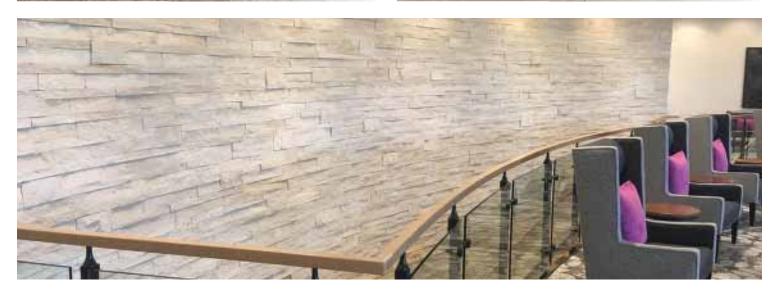

#### ARRIS-clip and ARRIS-tile

Arriscraft Thin-Clad Units are versatile, surprisingly affordable and easy to install. ARRIS-tile is adhered, and ARRIS-clip units are simply 'clipped' to a substrate using a channel system. Available in three standard sizes and two finishes as well as return corner units.

# ARRIS-clip and ARRIS-tile