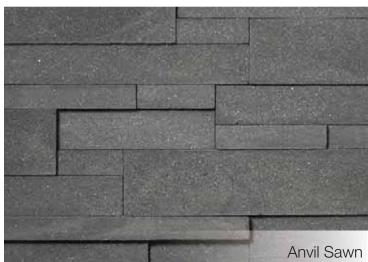

#### Stack

Stack delivers the aesthetic of full bed stone, yet offers the ease of thin stone installation. A ledge style stone, Stack features an authentic, split face finish or a contemporary sawn finish. Three face rises in random lengths are conveniently pre-blended to create the ashlar configuration.

## Stack

### Stack