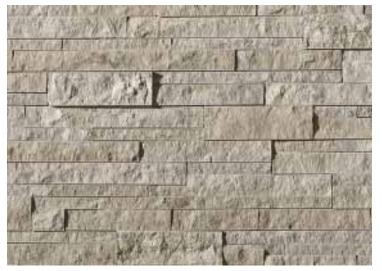

#### Stack

Stack delivers the aesthetic of full bed stone, yet offers the ease of thin stone installation. A ledge style stone, Stack features an authentic, split face finish or a contemporary sawn finish. Three face rises in random lengths are conveniently pre-blended to create the ashlar configuration.

### Stack