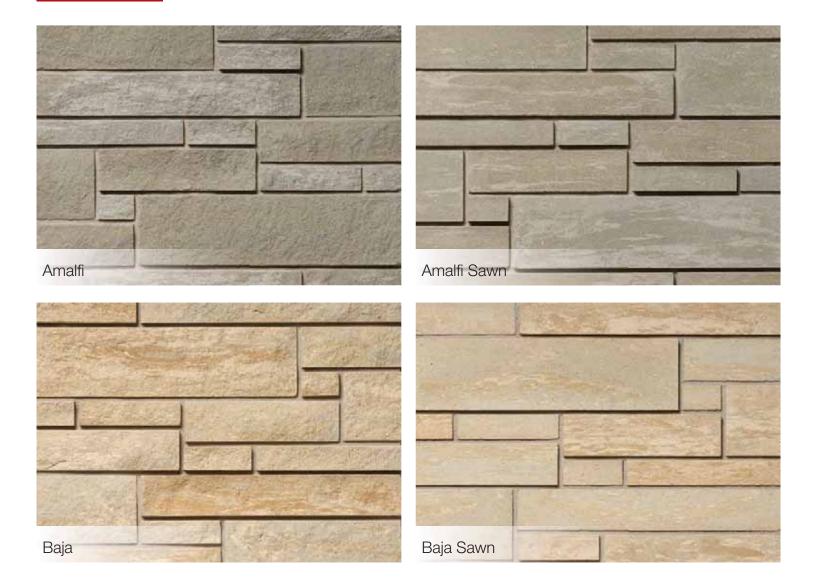

ir® Limestone Products

Adair® Limestone is a quarried stone of exceptional versatility, value and beauty. The inherent warmth and strength of Adair® Limestone provides elegance, strength and sophistication.

#### Coastal

The linear Coastal Series is an evolution of our popular Stack product, ideal for those that prefer a sleek look with a mortar joint. This versatility gives builders and designers a distinct option to the drystack look.

#### ARRIS-clip and ARRIS-tile

Arriscraft Thin-Clad Units are versatile, surprisingly affordable and easy to install. ARRIS-tile is adhered, and ARRIS-clip units are simply 'clipped' to a substrate using a channel system. Available in three standard sizes and two finishes as well as return corner units.



## Stack











### Stack





## Coastal





## Midtown





## Midtown

Lombard 5-7/8"





## Midtown

Newbury 5-7/8"





# ARRIS-clip and ARRIS-tile











### Adair® Clip



Adair® Clip is unlike any other stone cladding on the market. These large panels of limestone clip into a channel system for an outstanding aesthetic.

The generous face heights (11-3/4", 15-3/4", 23-3/4") are available in lengths of 47-3/4" and 71-3/4", making this finished installation absolutely unique. Customers can choose from Blue-Grey or Sepia tones, in Fleuri or Veined patterns.

### Thin Adair® Limestone



Adair® Thin Limestone features the beauty and durability of quarried stone, fabricated into easy to install thin units. This dynamic product is a blend of three sizes, various Adair® colors and patterns, and a split faced finish. Adair® T