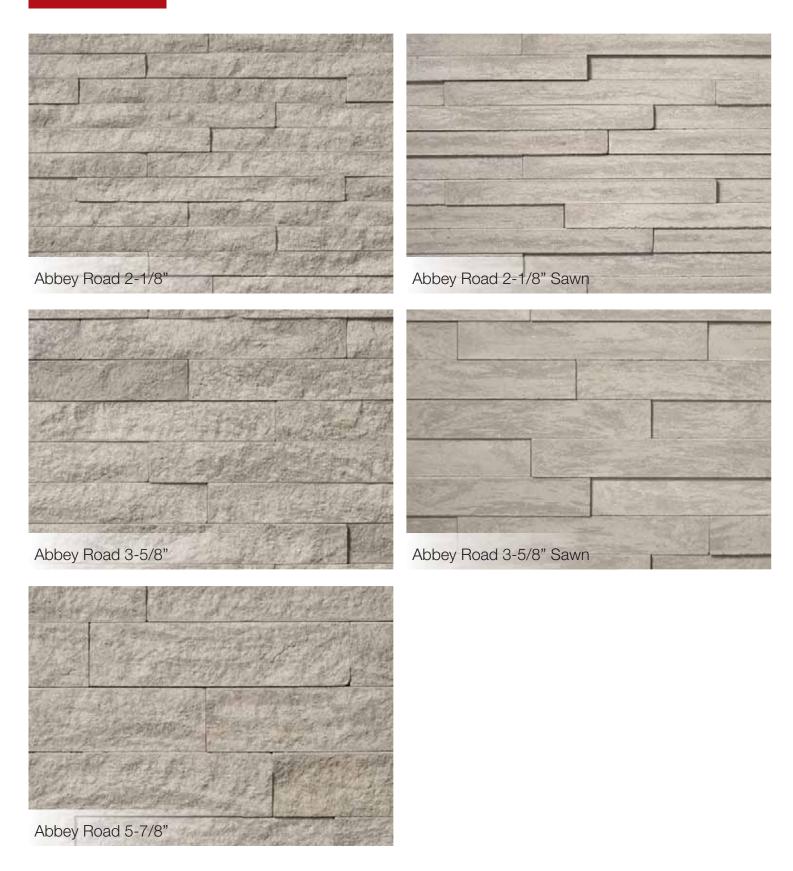

#### Midtown

Available in three sizes (2-1/8", 3-5/8", 5-7/8") and random lengths. With its natural, split face finish, Midtown is reminiscent of rustic, linear brick. The sizes of Midtown can be used individually or combined to achieve unique configurations. Stack, Coastal and Midtown are all available in return corner units for a seamless, natural finish.

## Midtown

## Midtown

Lombard 5-7/8"

## Midtown

Newbury 5-7/8"