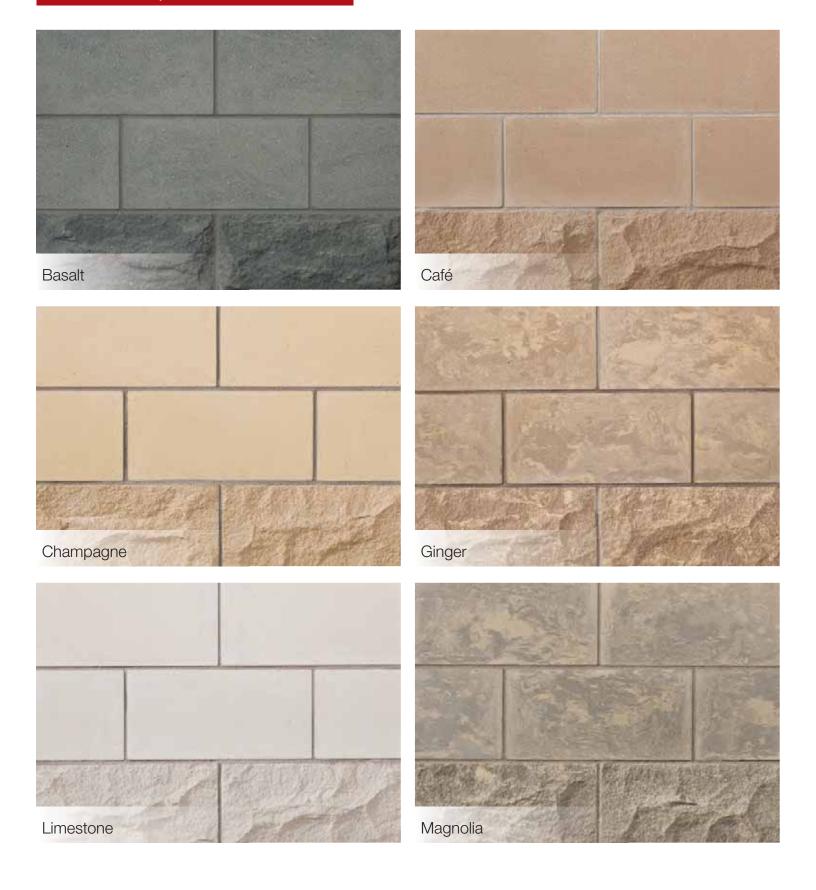

### Adair® Tile

Thin Adair® Tile combines the simplicity of thin adhered installation with the beauty of our Adair® Masonry Units. Three available sizes (3-5/8", 7-5/8", and 11-5/8") offer countless installation options.