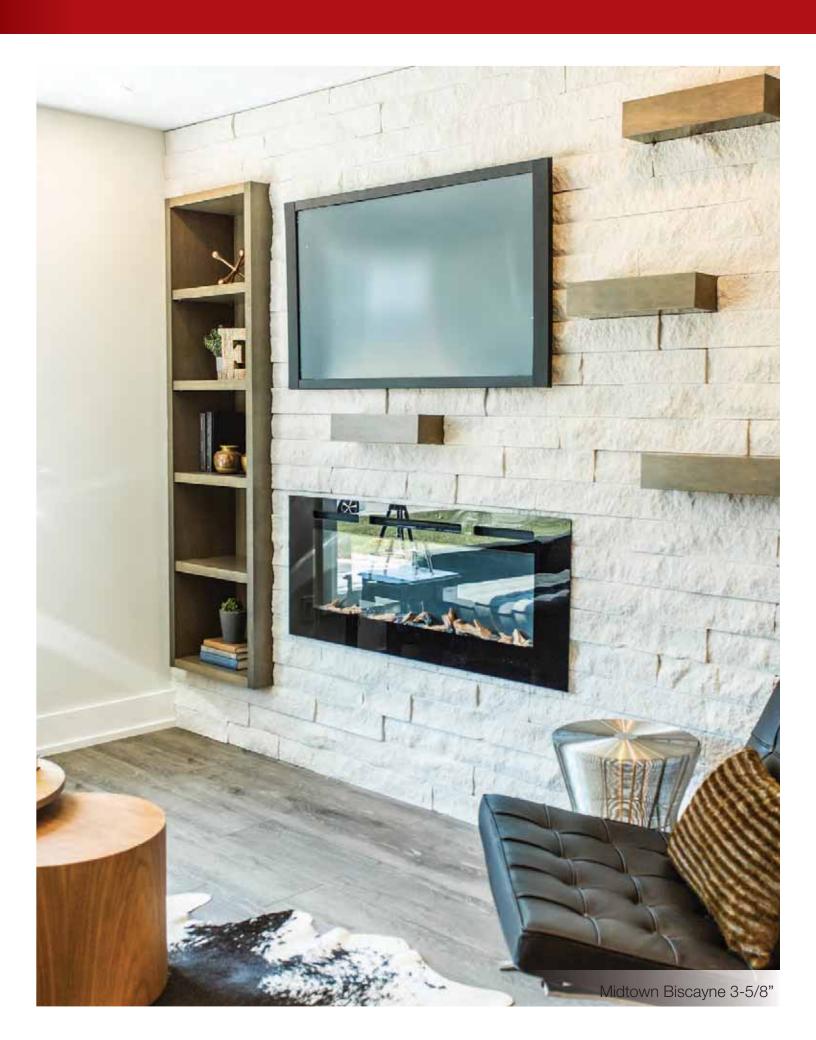

#### Midtown

Available in three sizes (2-1/8", 3-5/8", 5-7/8") and random lengths. With its natural, split face finish, Midtown is reminiscent of rustic, linear brick. The sizes of Midtown can be used individually or combined to achieve unique configurations. Stack, Coastal and Midtown are all available in return corner units for a seamless, natural finish.