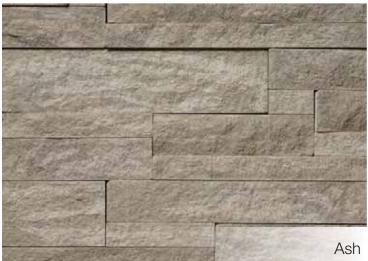

#### Stack

Stack delivers the aesthetic of full bed stone, yet offers the ease of thin stone installation. A ledge style stone, Stack features an authentic, split face finish or a contemporary sawn finish. Three face rises in random lengths are conveniently pre-blended to create the ashlar configuration.

## Stack

### Stack