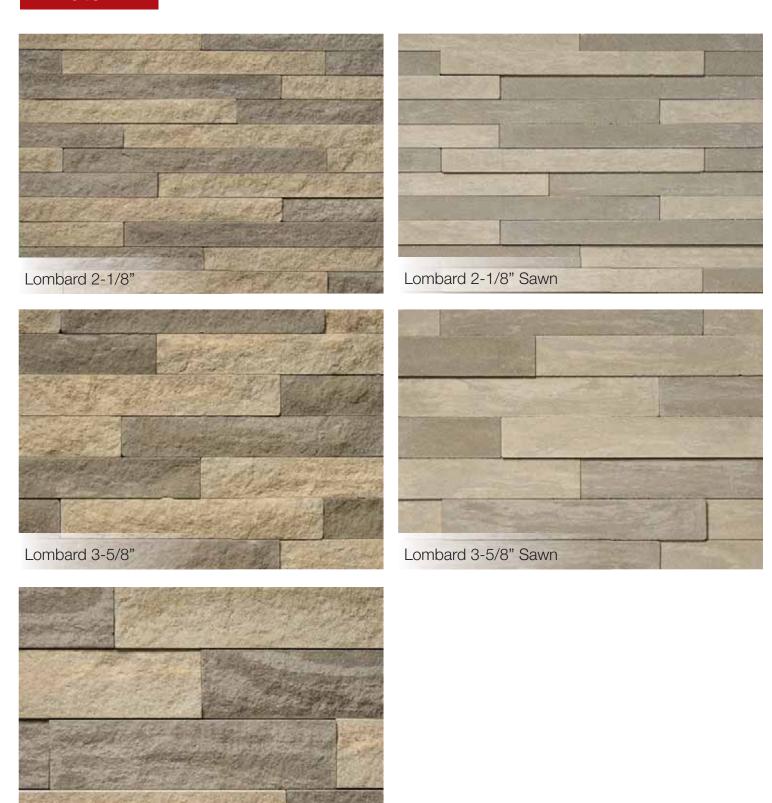

## Midtown

## Midtown

Lombard 5-7/8"

#### Midtown

Available in three sizes (2-1/8", 3-5/8", 5-7/8") and random lengths. With its natural, split face finish, Midtown is reminiscent of rustic, linear brick. The sizes of Midtown can be used individually or combined to achieve unique configurations. Stack, Coastal and Midtown are all available in return corner units for a seamless, natural finish.