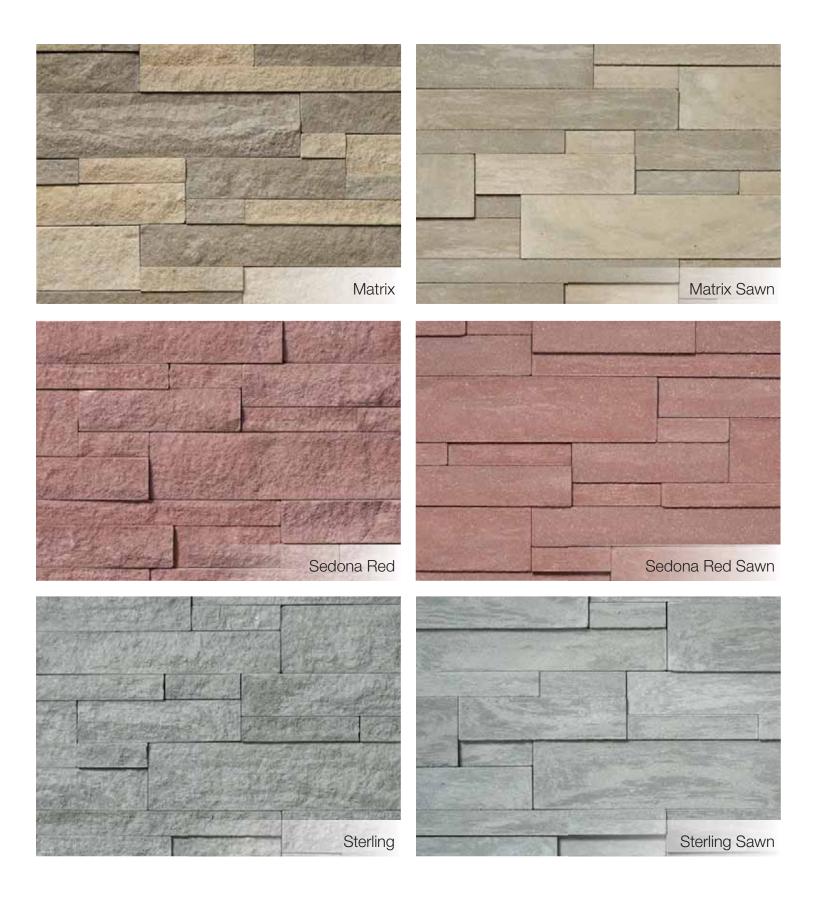

ish.

#### Adair® Limestone Products

Adair® Limestone is a quarried stone of exceptional versatility, value and beauty. The inherent warmth and strength of Adair® Limestone provides elegance, strength and sophistication.

#### Coastal

The linear Coastal Series is an evolution of our popular Stack product, ideal for those that prefer a sleek look with a mortar joint. This versatility gives builders and designers a distinct option to the drystack look.

#### ARRIS-clip and ARRIS-tile

Arriscraft Thin-Clad Units are versatile, surprisingly affordable and easy to install. ARRIS-tile is adhered, and ARRIS-clip units are simply 'clipped' to a substrate using a channel system. Available in three standard sizes and two finishes as well as return corner units.



## Stack











### Stack





## Coastal





## Midtown





## Midtown

Lombard 5-7/8"





## Midtown

Newbury 5-7/8"





# ARRIS-clip and ARRIS-tile











### Adair® Clip



Adair® Clip is unlike any other stone cladding on the market. These large panels of limestone clip into a channel system for an outstanding aesthetic.

The generous face heights (11-3/4", 15-3/4", 23-3/4") are available in lengths of 47-3/4" and 71-3/4", making this finished installation absolutely unique. Customers can choose from Blue-Grey or Sepia tones, in Fleuri or Veined patterns.

### Thin Adair® Limestone



Adair® Thin Limestone features the beauty and durability of quarried stone, fabricated into easy to install thin units. This dynamic product is a blend of three sizes, various Adair® colors and patterns, and a split faced fi