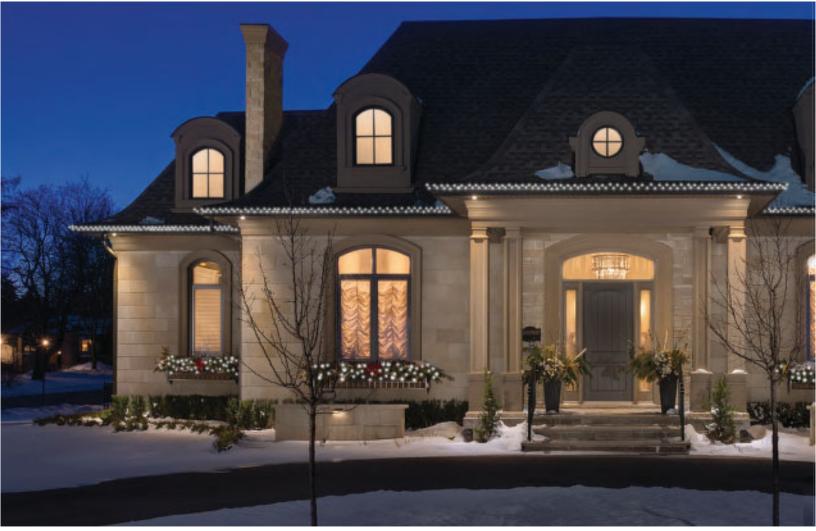

#### PERFORMANCE

Naturally-made Arriscraft stone doesn't shrink, fade or discolour over time. All of our products (regardless of style or colour), age naturally, just as quarried stone does. It's smart to choose an exterior for your home that will look as good at age 25, as it does on day one.

#### INSTALLATION

Unlike quarried stone, which is very labour intensive to install, Arriscraft stone products are installed with standard masonry techniques. From our full-bed Building Stone to our versatile Thin-clad stone, all products are designed for efficient installation.