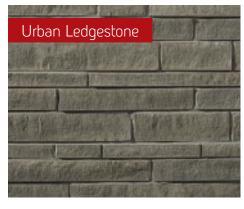

### **Modern Flair**

Our Shadow Stone® and Urban Ledgestone styles offer a contemporary alternative for those of you with modern taste. Long and linear with a crisp finish, these straight lines offer up a simple elegance.

Designed in long, slender lengths with a natural split face profile, Urban Ledgestone offers a contemporary and dramatic style.

Laurier Blend

Laurier Mahogany