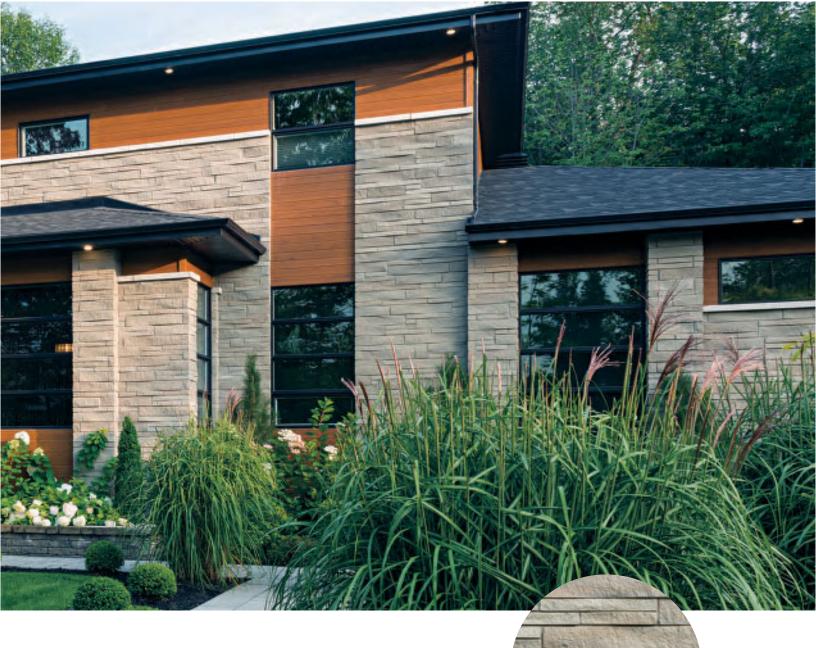

### **Modern Flair**

Our Shadow Stone® and Urban Ledgestone styles offer a contemporary alternative for those of you with modern taste. Long and linear with a crisp finish, these straight lines offer up a simple elegance.