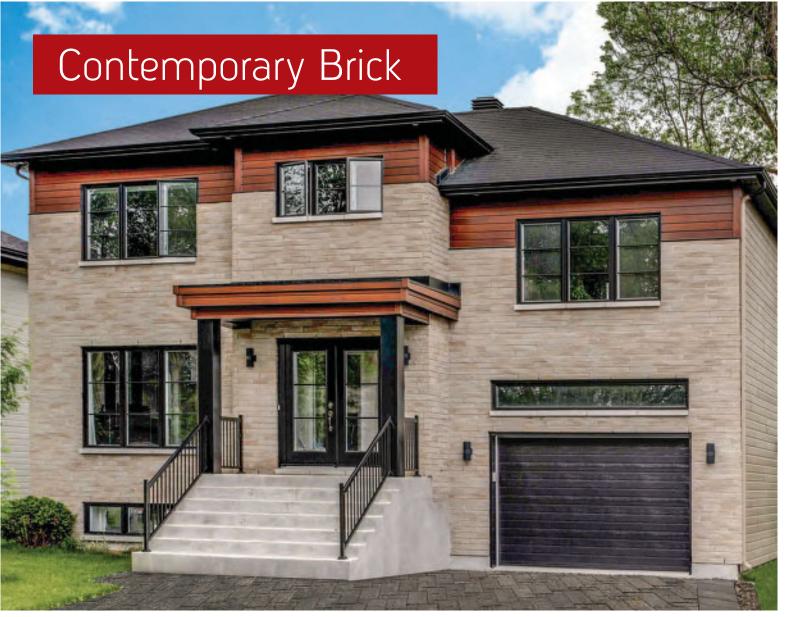

Contemporary Brick Phoenix

Our long format Contemporary Brick provides a fresh and striking option to standard brick and is available in a beautiful array of natural colours.

Contemporary Brick Mystic Grey