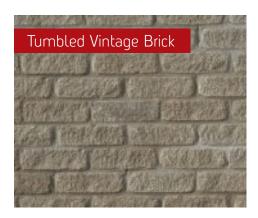

Tumbled Vintage Brick Mystic Grey

Tumbled Vintage Brick Silver Mist

Our Tumbled Vintage Brick offers a charming finish in a range of inviting colours.