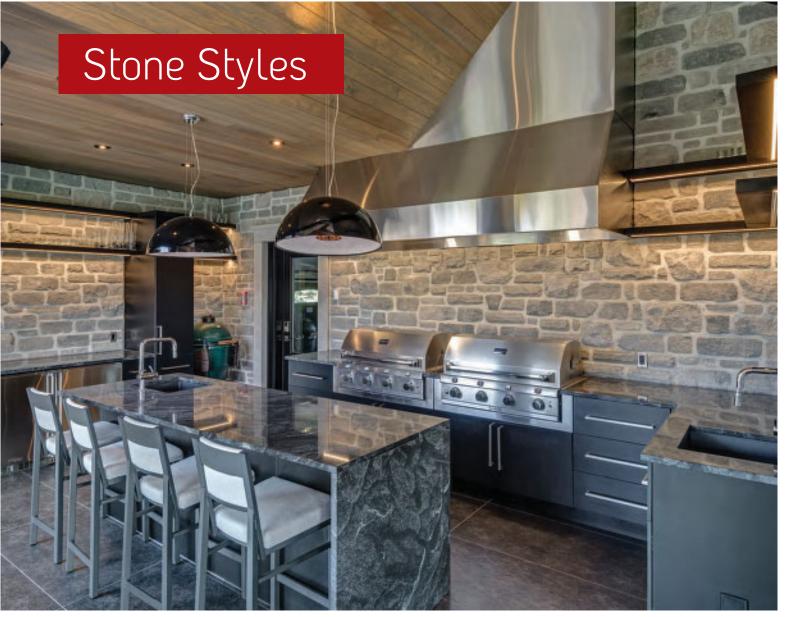

Arriscraft is the stone products group of General Shale, the North American subsidiary of Wienerberger AG and a leading manufacturer of brick, one of the world's oldest green building materials.

ON THE COVER Shadow Stone® Driftwood