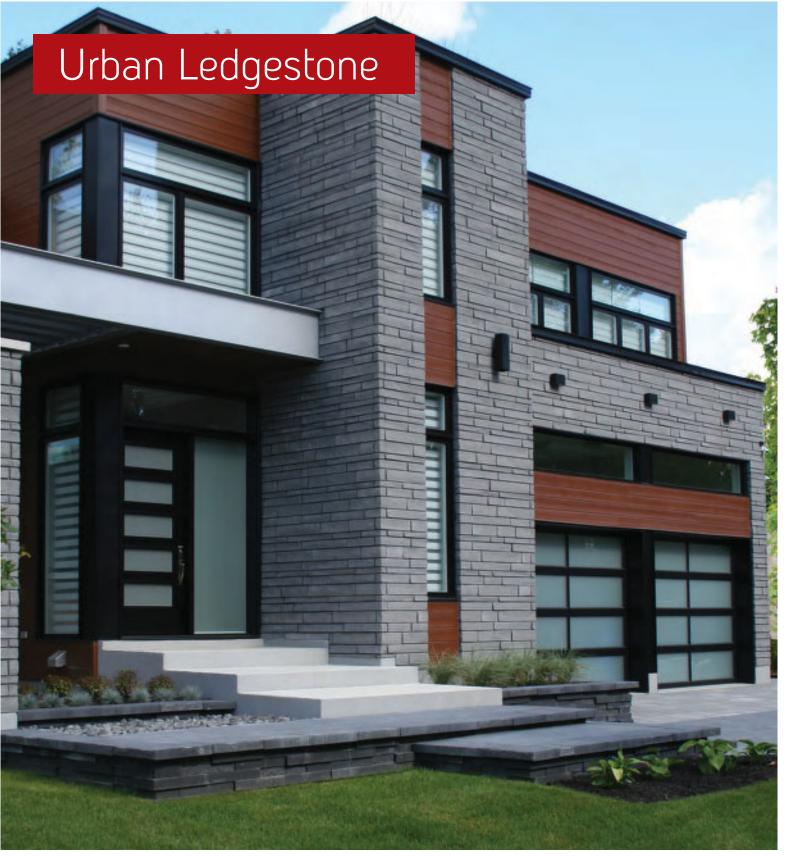

### **Modern Flair**

Our Shadow Stone® and Urban Ledgestone styles offer a contemporary alternative for those of you with modern taste. Long and linear with a crisp finish, these straight lines offer up a simple elegance.

Designed in long, slender lengths with a natural split face profile, Urban Ledgestone offers a contemporary and dramatic style.

Laurier Blend

Laurier Mahogany