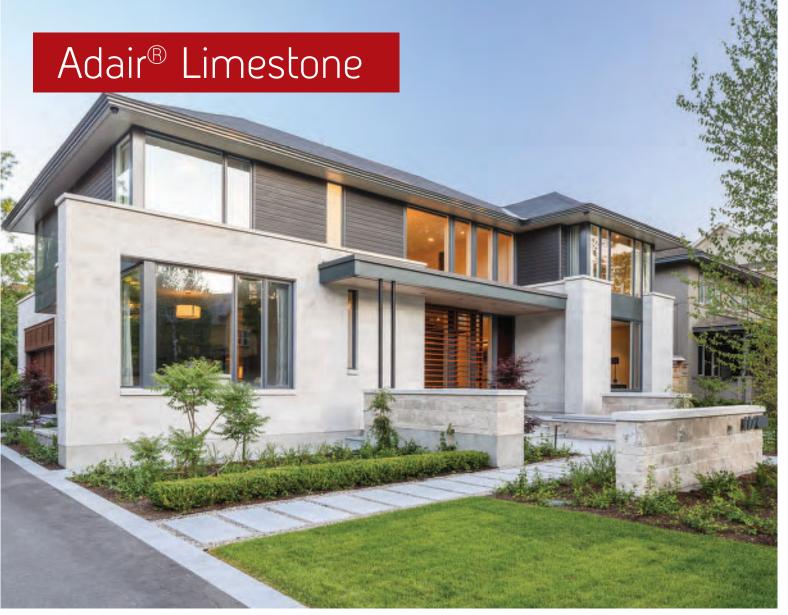

Renaissance® Nutmeg

Sepia Fleuri - Finishes: Medium Dressed and Split Face

Sepia Fleuri - Finishes: Medium Dressed and Split Face

In addition to our calcium silicate selection, our quarried Adair® products are available in a selection of full bed and thin styles. The inherent warmth and strength of Adair® limestone provides elegance, strength and sophistication.