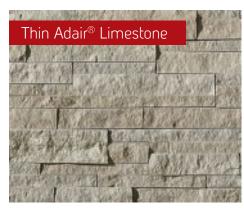

Renaissance® Nutmeg

Sepia Fleuri - Finishes: Medium Dressed and Split Face

Sepia Fleuri - Finishes: Medium Dressed and Split Face

In addition to our calcium silicate selection, our quarried Adair® products are available in a selection of full bed and thin styles. The inherent warmth and strength of Adair® limestone provides elegance, strength and sophistication.