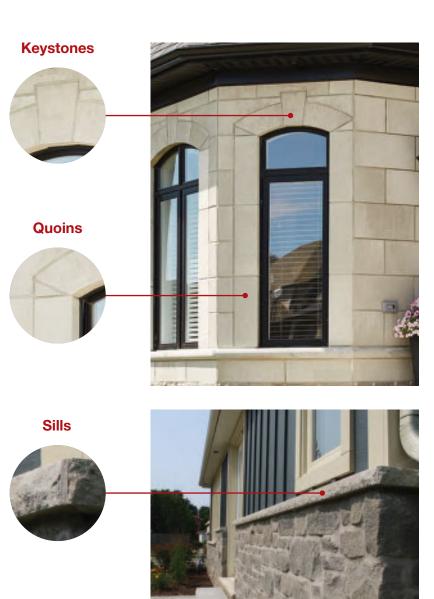

# Accessories

Finish your home with added sophistication. Our calcium silicate accessories are designed to install easily with our most popular stone and brick sizes. We can also customize your accessories to colour match your Building Stone or Renaissance® selection.

#### **Cast Accessories**

We also offer a wide range of cast accessories including custom shapes. All cast accessories can be colour matched to your stone selection.

www.arriscraft.com Toll Free: 800-265-8123