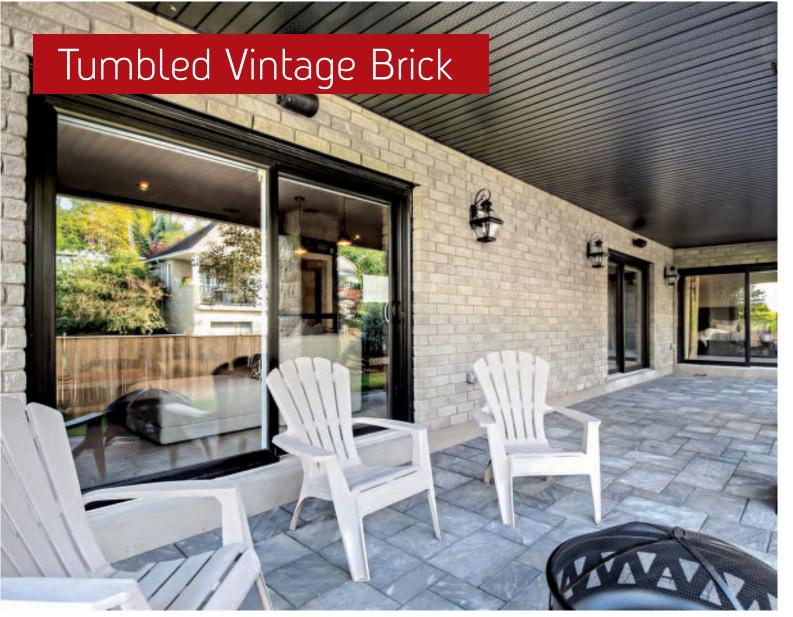

Tumbled Vintage Brick Mystic Grey

Tumbled Vintage Brick Silver Mist

Our Tumbled Vintage Brick offers a charming finish in a range of inviting colours.

#### **Stone Texture**

Our brick products are made like our Building Stone, with very realistic stone grain. A refreshing option to clay brick!

Stack Cappuccino

ARRIS-stack Ice

Arriscraft thin products also offer the same natural aesthetics and durability as our full-bed products. The lightweight options install like tile and are suitable for interior and exterior applications.