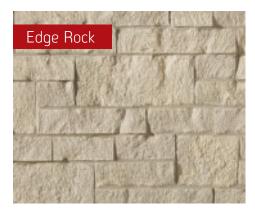

Edge Rock Glacier

Aptly named, our Edge Rock Building Stone features sharp lines and dynamic edges. The split face finish creates a natural look that is both contemporary and rugged.

Edge Rock Glacier

Edge Rock Delta