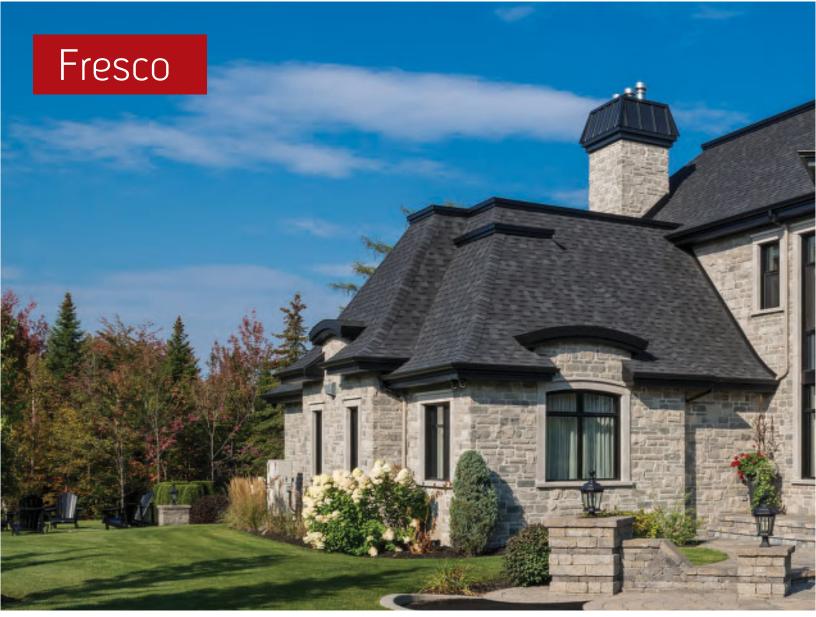

Edge Rock Delta

Fresco Silverado

Fresco combines a natural tumbled finish with random split face angles for rustic charm that works for modern and traditional style homes.

Fresco Silverado

Fresco Eclipse

# **Rustic Charm**

Today's home designs often blend natural materials with modern design. Our Fresco stone is just one of our styles that gives you this 'rustic chic' style.

Urban Ledgestone Frost Ashlar Pattern