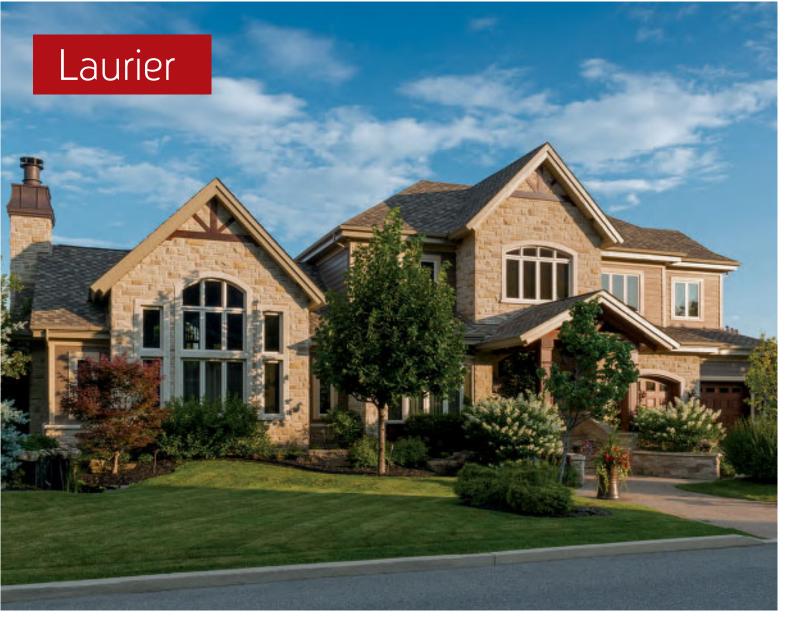

A true classic, Laurier combines a natural, rocked finish with clean lines for understated elegance that adds character to any home design.

Renaissance® Birchbark/Fresco Silverado

Renaissance® Masonry Units deliver all the aesthetics and durability qualities of our Building Stone. Choose from rocked or sandblasted finishes to create a distinct home whether ultra modern or classical.