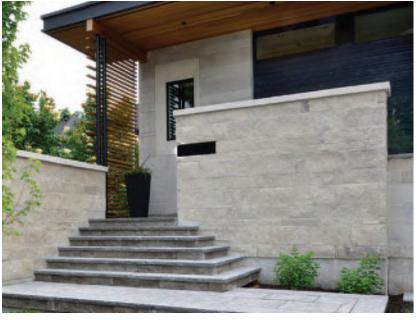

Renaissance® Nutmeg

Sepia Fleuri - Finishes: Medium Dressed and Split Face

Sepia Fleuri - Finishes: Medium Dressed and Split Face

In addition to our calcium silicate selection, our quarried Adair® products are available in a selection of full bed and thin styles. The inherent warmth and strength of Adair® limestone provides elegance, strength and sophistication.