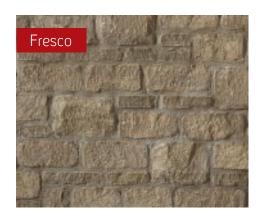

Edge Rock Delta

Fresco Silverado

Fresco combines a natural tumbled finish with random split face angles for rustic charm that works for modern and traditional style homes.

Fresco Silverado

Fresco Eclipse

# **Rustic Charm**

Today's home designs often blend natural materials with modern design. Our Fresco stone is just one of our styles that gives you this 'rustic chic' style.

Urban Ledgestone Frost Ashlar Pattern