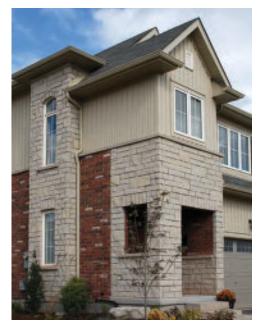

Renaissance® Driftwood, Shadow Stone® Driftwood

Arriscraft products are unique in the world, delivering the most authentic, most durable and most unique stone products for the home. Our Natural Process™ technology combines natural materials (sand and lime), plus colour pigments, to create products with the aesthetics and durability of quarried stone.

Arriscraft is the stone products group of General Shale, the North American subsidiary of Wienerberger AG and a leading manufacturer of brick, one of the world's oldest green building materials.

ON THE COVER Shadow Stone® Driftwood