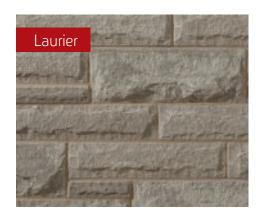

A true classic, Laurier combines a natural, rocked finish with clean lines for understated elegance that adds character to any home design.

Renaissance® Birchbark/Fresco Silverado

Renaissance® Masonry Units deliver all the aesthetics and durability qualities of our Building Stone. Choose from rocked or sandblasted finishes to create a distinct home whether ultra modern or classical.