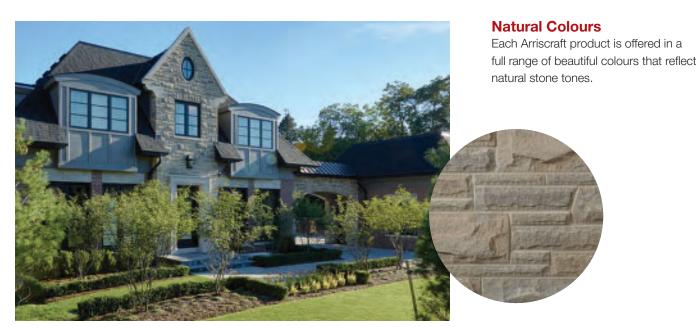

Renaissance® Driftwood, Shadow Stone® Driftwood

Arriscraft products are unique in the world, delivering the most authentic, most durable and most unique stone products for the home. Our Natural Process™ technology combines natural materials (sand and lime), plus colour pigments, to create products with the aesthetics and durability of quarried stone.