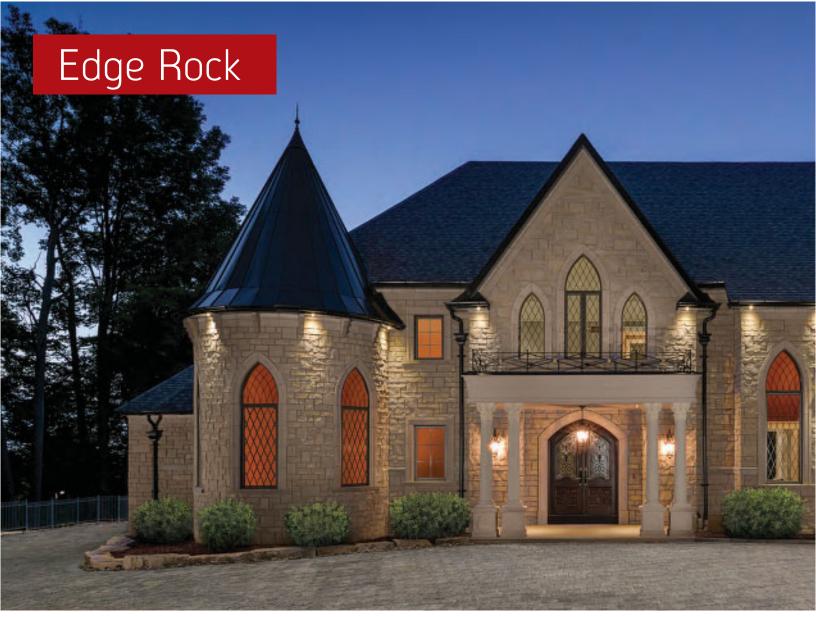

## **Realistic Profiles**

Unlike most manufactured stone,
Arriscraft products feature authentic
profiles, whether it be this robust
Citadel® example or the sharper, more
angular profiles of styles like Edge Rock
or Shadow Stone®.

Edge Rock Glacier

Aptly named, our Edge Rock Building Stone features sharp lines and dynamic edges. The split face finish creates a natural look that is both contemporary and rugged.

Edge Rock Glacier

Edge Rock Delta