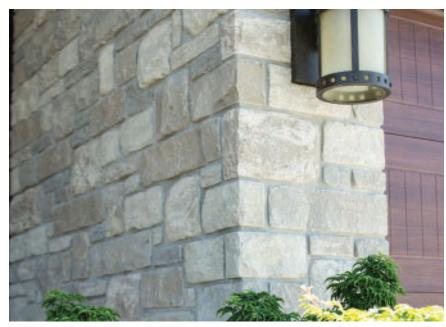

#### **Authentic Texture**

Only Arriscraft stone offers this authentic look and feel. Competitive products look flat or shiny in comparison.

Arriscraft stone products are created with natural, raw materials\*. Our unique manufacturing process is very simple; we combine sand and lime, just like Nature does to create stone. We then expedite the Earth's heat and pressure effects.

#### NATURAL EDGE®

Our patented manufacturing process is unique in the world, so you won't find other stone products made like ours anywhere else. Remarkably, our simple process delivers superb durability and aesthetics – the same you would get from actual quarried stone.