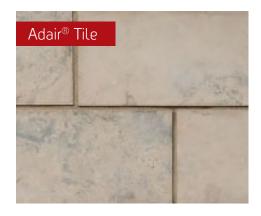

Renaissance® Nutmeg

Sepia Fleuri - Finishes: Medium Dressed and Split Face

Sepia Fleuri - Finishes: Medium Dressed and Split Face

In addition to our calcium silicate selection, our quarried Adair® products are available in a selection of full bed and thin styles. The inherent warmth and strength of Adair® limestone provides elegance, strength and sophistication.