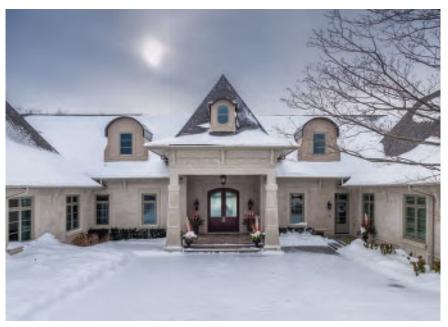

Renaissance® Driftwood, Shadow Stone® Driftwood

Arriscraft products are unique in the world, delivering the most authentic, most durable and most unique stone products for the home. Our Natural Process™ technology combines natural materials (sand and lime), plus colour pigments, to create products with the aesthetics and durability of quarried stone.

Arriscraft is the stone products group of General Shale, the North American subsidiary of Wienerberger AG and a leading manufacturer of brick, one of the world's oldest green building materials.

ON THE COVER Shadow Stone® Driftwood