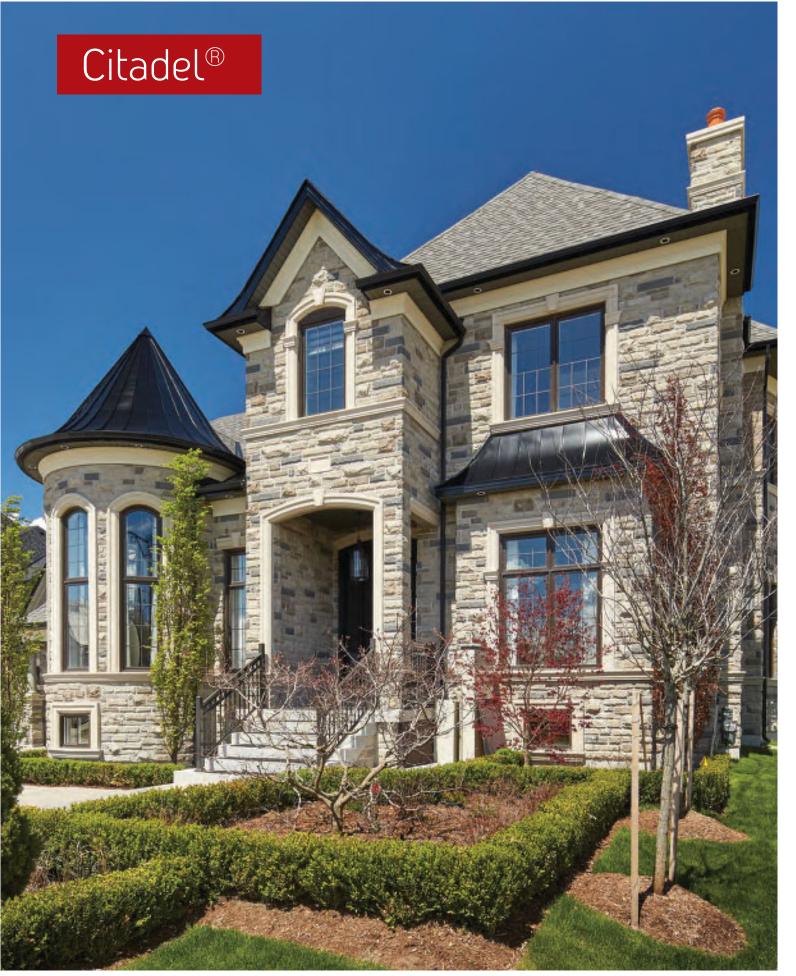

Fresco Silverado

Laurier Walnut/Laurier Mahogany Blend

Citadel® Infinity with Onyx

Citadel® Manitoulin Mist

Our full-bodied and robust Citadel® Building Stone delivers charm and warmth. The tumbled finish offers an ultra-realistic quarried stone profile.

## **Realistic Profiles**

Unlike most manufactured stone,
Arriscraft products feature authentic
profiles, whether it be this robust
Citadel® example or the sharper, more
angular profiles of styles like Edge Rock
or Shadow Stone®.