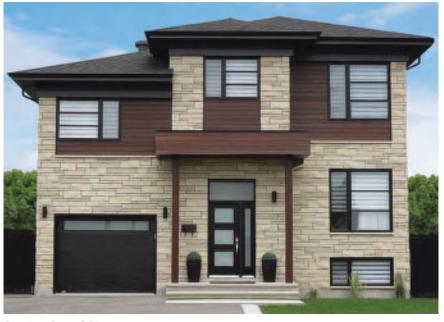

Renaissance® Driftwood, Shadow Stone® Driftwood

Arriscraft products are unique in the world, delivering the most authentic, most durable and most unique stone products for the home. Our Natural Process™ technology combines natural materials (sand and lime), plus colour pigments, to create products with the aesthetics and durability of quarried stone.

Arriscraft is the stone products group of General Shale, the North American subsidiary of Wienerberger AG and a leading manufacturer of brick, one of the world's oldest green building materials.

ON THE COVER Shadow Stone® Driftwood