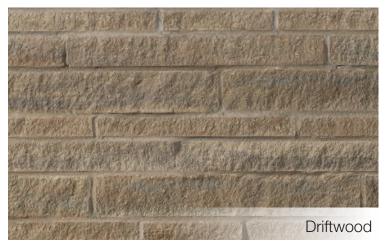

# Urban Ledgestone

This natural, ledgestone-style Building Stone features long, sleek lengths in three sizes and six striking colours. Urban Ledgestone is Arriscraft's first product designed to be installed in a coursed pattern, which is incredibly easy and efficient to install, and results in a modern, elegant profile.