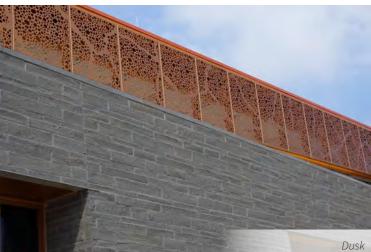

# Urban Ledgestone

This natural, ledgestone-style Building Stone features long, sleek lengths in three sizes and six striking colours. Urban Ledgestone is Arriscraft's first product designed to be installed in a coursed pattern, which is incredibly easy and efficient to install, and results in a modern, elegant profile.