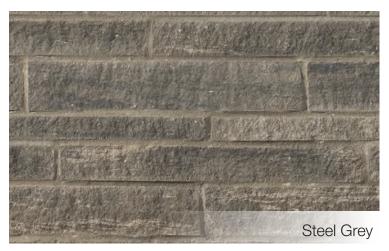

# Urban Ledgestone

This natural, ledgestone-style Building Stone features long, sleek lengths in three sizes and six striking colours. Urban Ledgestone is Arriscraft's first product designed to be installed in a coursed pattern, which is incredibly easy and efficient to install, and results in a modern, elegant profile.