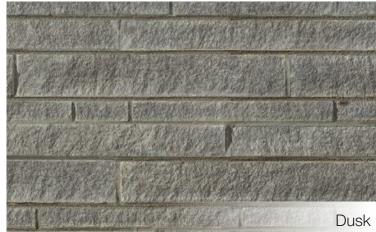

# Urban Ledgestone

This natural, ledgestone-style Building Stone features long, sleek lengths in three sizes and six striking colours. Urban Ledgestone is Arriscraft's first product designed to be installed in a coursed pattern, which is incredibly easy and efficient to install, and results in a modern, elegant profile.