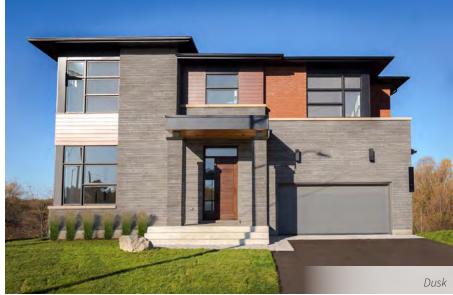

# Urban Ledgestone

This natural, ledgestone-style Building Stone features long, sleek lengths in three sizes and six striking colours. Urban Ledgestone is Arriscraft's first product designed to be installed in a coursed pattern, which is incredibly easy and efficient to install, and results in a modern, elegant profile.