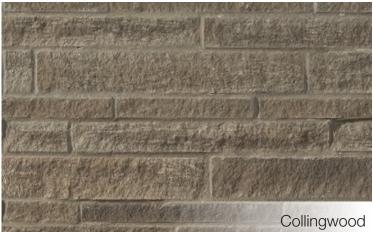

# **Building Stone**

| Urban Ledgestone is offered in three sizes and six colours: |                                        |
|-------------------------------------------------------------|----------------------------------------|
| UL35                                                        | 3-5/8" H x Up to 30-3/8" L x 4-1/16" D |
| SHA/UL50                                                    | 5" H x 31-5/8" L x 3-1/4" D            |
| SHA/UL22                                                    | 2-5/16" H x 23-5/8" L x 3-5/8" D       |