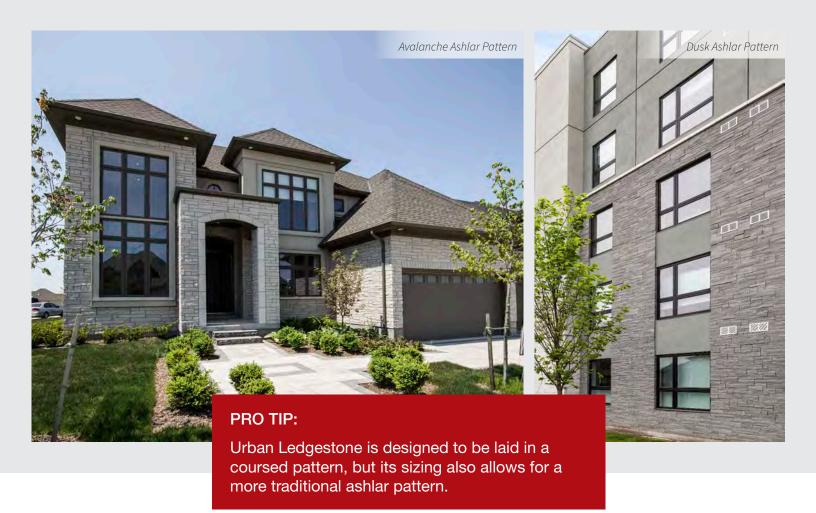

## **Building Stone**

# Urban Ledgestone

This natural, ledgestone-style Building Stone features long, sleek lengths in three sizes and six striking colours. Urban Ledgestone is Arriscraft's first product designed to be installed in a coursed pattern, which is incredibly easy and efficient to install, and results in a modern, elegant profile.









## **Building Stone**

# Urban Ledgestone Configuration Options







# **Building Stone**

| Urban Ledgestone is offered in three sizes and six colours: |                                        |
|-------------------------------------------------------------|----------------------------------------|
| UL35                                                        | 3-5/8" H x Up to 30-3/8" L x 4-1/16" D |
| SHA/UL50                                                    | 5" H x 31-5/8" L x 3-1/4" D            |
| SHA/UL22                                                    | 2-5/16" H x 23-5/8" L x 3-5/8" D       |