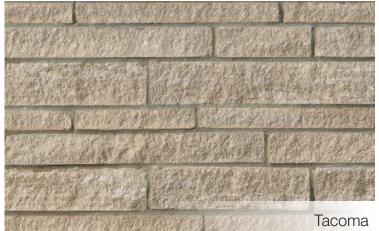

# Urban Ledgestone

This natural, ledgestone-style Building Stone features long, sleek lengths in three sizes and six striking colours. Urban Ledgestone is Arriscraft's first product designed to be installed in a coursed pattern, which is incredibly easy and efficient to install, and results in a modern, elegant profile.