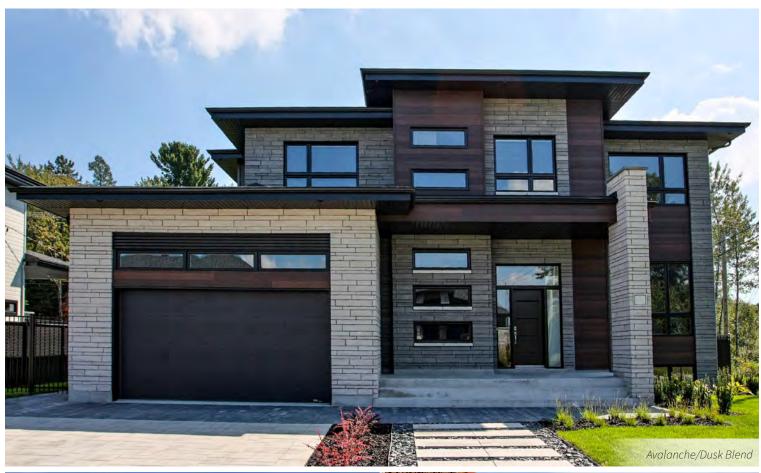

# Urban Ledgestone

This natural, ledgestone-style Building Stone features long, sleek lengths in three sizes and six striking colours. Urban Ledgestone is Arriscraft's first product designed to be installed in a coursed pattern, which is incredibly easy and efficient to install, and results in a modern, elegant profile.