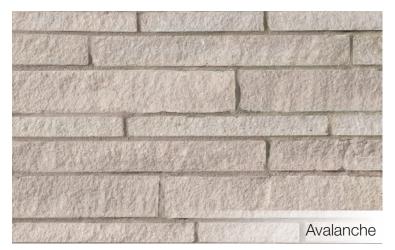

# **Building Stone**

| Urban Ledgestone is offered in three sizes and six colours: |                                        |
|-------------------------------------------------------------|----------------------------------------|
| UL35                                                        | 3-5/8" H x Up to 30-3/8" L x 4-1/16" D |
| SHA/UL50                                                    | 5" H x 31-5/8" L x 3-1/4" D            |
| SHA/UL22                                                    | 2-5/16" H x 23-5/8" L x 3-5/8" D       |