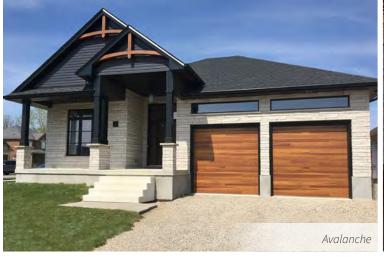

# Urban Ledgestone

This natural, ledgestone-style Building Stone features long, sleek lengths in three sizes and six striking colours. Urban Ledgestone is Arriscraft's first product designed to be installed in a coursed pattern, which is incredibly easy and efficient to install, and results in a modern, elegant profile.