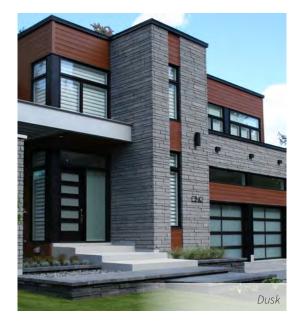

# Urban Ledgestone

This natural, ledgestone-style Building Stone features long, sleek lengths in three sizes and six striking colours. Urban Ledgestone is Arriscraft's first product designed to be installed in a coursed pattern, which is incredibly easy and efficient to install, and results in a modern, elegant profile.