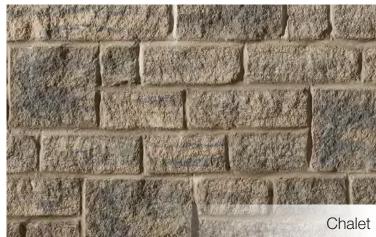

## **Building Stone**

Matterhorn is comprised of a combination of two sizes and features six colors: Augusta, Barnwood, Blueridge, Chalet, Cotton Creek, Saddle

| MAT50  | 4 15/16" H x random L x 3 7/16" D |
|--------|-----------------------------------|
| MAT102 | 10-1/4 H" x Random L x 3-1/2" D   |