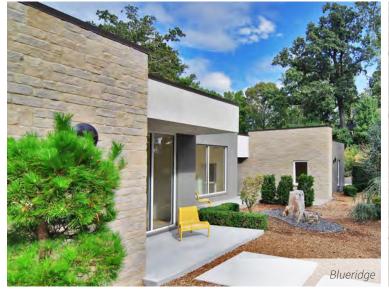

## **Building Stone**

Matterhorn is comprised of a combination of two sizes and features six colors: Augusta, Barnwood, Blueridge, Chalet, Cotton Creek, Saddle

| MAT50  | 4 15/16" H x random L x 3 7/16" D |
|--------|-----------------------------------|
| MAT102 | 10-1/4 H" x Random L x 3-1/2" D   |