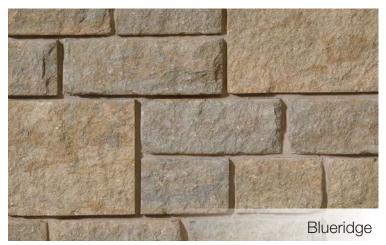

## **Building Stone**

Matterhorn is comprised of a combination of two sizes and features six colors: Augusta, Barnwood, Blueridge, Chalet, Cotton Creek, Saddle

| MAT50  | 4 15/16" H x random L x 3 7/16" D |
|--------|-----------------------------------|
| MAT102 | 10-1/4 H" x Random L x 3-1/2" D   |