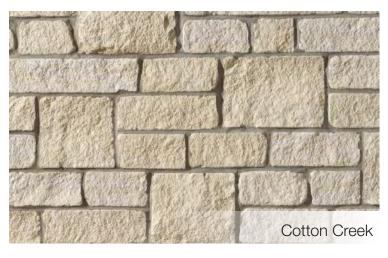

## **Building Stone**

Matterhorn is comprised of a combination of two sizes and features six colors: Augusta, Barnwood, Blueridge, Chalet, Cotton Creek, Saddle

| MAT50  | 4 15/16" H x random L x 3 7/16" D |
|--------|-----------------------------------|
| MAT102 | 10-1/4 H" x Random L x 3-1/2" D   |