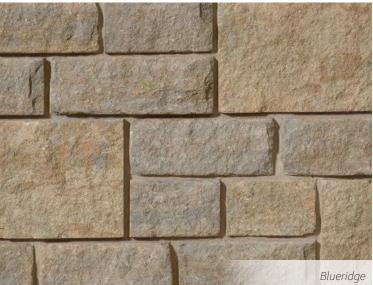

## **Building Stone**

Matterhorn is comprised of a combination of two sizes and features six colors: Augusta, Barnwood, Blueridge, Chalet, Cotton Creek, Saddle

| MAT50  | 4 15/16" H x random L x 3 7/16" D |
|--------|-----------------------------------|
| MAT102 | 10-1/4 H" x Random L x 3-1/2" D   |