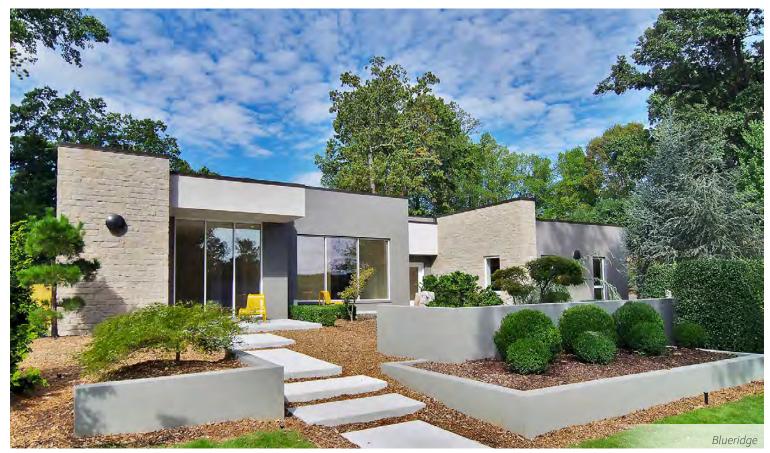

## **Building Stone**

Matterhorn is comprised of a combination of two sizes and features six colors: Augusta, Barnwood, Blueridge, Chalet, Cotton Creek, Saddle

| MAT50  | 4 15/16" H x random L x 3 7/16" D |
|--------|-----------------------------------|
| MAT102 | 10-1/4 H" x Random L x 3-1/2" D   |