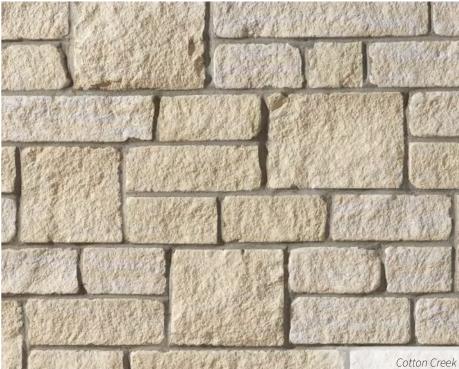

## **Building Stone**

Matterhorn is comprised of a combination of two sizes and features six colors: Augusta, Barnwood, Blueridge, Chalet, Cotton Creek, Saddle

| MAT50  | 4 15/16" H x random L x 3 7/16" D |
|--------|-----------------------------------|
| MAT102 | 10-1/4 H" x Random L x 3-1/2" D   |