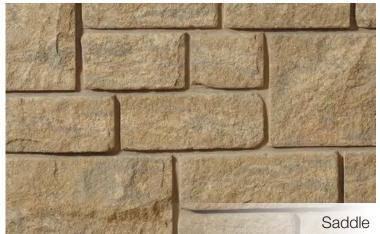

## **Building Stone**

Matterhorn is comprised of a combination of two sizes and features six colors: Augusta, Barnwood, Blueridge, Chalet, Cotton Creek, Saddle

| MAT50  | 4 15/16" H x random L x 3 7/16" D |
|--------|-----------------------------------|
| MAT102 | 10-1/4 H" x Random L x 3-1/2" D   |