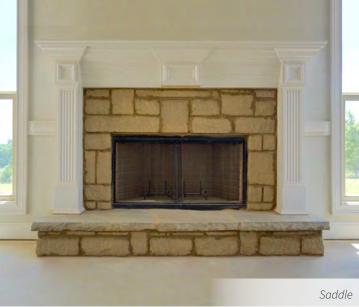

## **Building Stone**

Matterhorn is comprised of a combination of two sizes and features six colors: Augusta, Barnwood, Blueridge, Chalet, Cotton Creek, Saddle

| MAT50  | 4 15/16" H x random L x 3 7/16" D |
|--------|-----------------------------------|
| MAT102 | 10-1/4 H" x Random L x 3-1/2" D   |