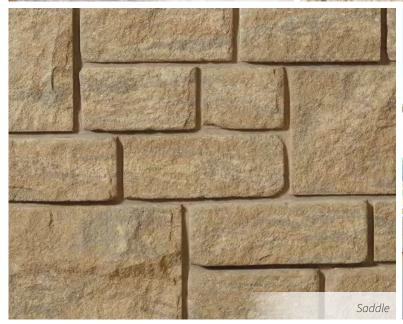

## **Building Stone**

Matterhorn is comprised of a combination of two sizes and features six colors: Augusta, Barnwood, Blueridge, Chalet, Cotton Creek, Saddle

| MAT50  | 4 15/16" H x random L x 3 7/16" D |
|--------|-----------------------------------|
| MAT102 | 10-1/4 H" x Random L x 3-1/2" D   |