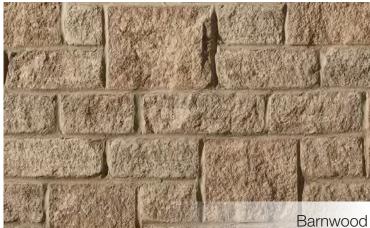

## **Building Stone**

Matterhorn is comprised of a combination of two sizes and features six colors: Augusta, Barnwood, Blueridge, Chalet, Cotton Creek, Saddle

| MAT50  | 4 15/16" H x random L x 3 7/16" D |
|--------|-----------------------------------|
| MAT102 | 10-1/4 H" x Random L x 3-1/2" D   |