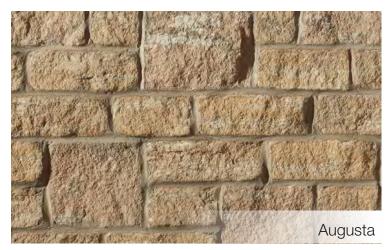

## **Building Stone**

Matterhorn is comprised of a combination of two sizes and features six colors: Augusta, Barnwood, Blueridge, Chalet, Cotton Creek, Saddle

| MAT50  | 4 15/16" H x random L x 3 7/16" D |
|--------|-----------------------------------|
| MAT102 | 10-1/4 H" x Random L x 3-1/2" D   |