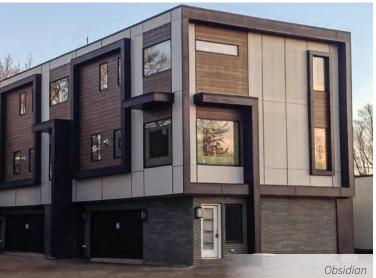

# Architectural Linear Series Brick Cambridge, Ontario Plant

The unique weathered appearance of Architectural Linear Series Brick is complemented by four distinctive colours: Charcoal, Midnight Grey, Obsidian and Opal.