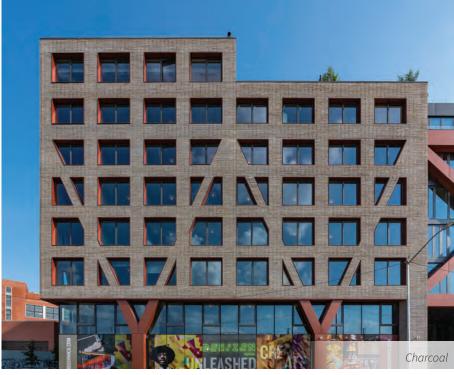

# Architectural Linear Series Brick Cambridge, Ontario Plant

The unique weathered appearance of Architectural Linear Series Brick is complemented by four distinctive colours: Charcoal, Midnight Grey, Obsidian and Opal.

LS23 2-3/8" x random (up to 23-5/8") x 3-3/4"

Change things up by reversing all or some of the bricks in the wall. Or get more creative and add dramatic new effects by adding unique designs. As simple or as intricate as you want, Architectural Linear Series Brick offers the flexibility you need.