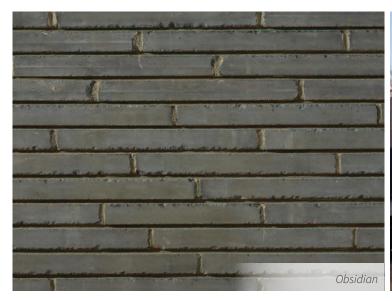

# Architectural Linear Series Brick Cambridge, Ontario Plant

The unique weathered appearance of Architectural Linear Series Brick is complemented by four distinctive colours: Charcoal, Midnight Grey, Obsidian and Opal.

LS23 2-3/8" x random (up to 23-5/8") x 3-3/4"

Change things up by reversing all or some of the bricks in the wall. Or get more creative and add dramatic new effects by adding unique designs. As simple or as intricate as you want, Architectural Linear Series Brick offers the flexibility you need.