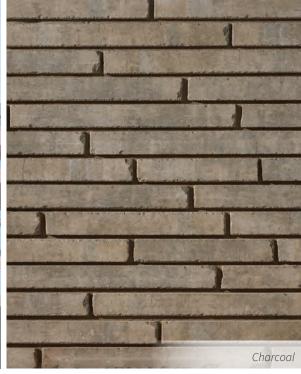

# Architectural Linear Series Brick Cambridge, Ontario Plant

The unique weathered appearance of Architectural Linear Series Brick is complemented by four distinctive colours: Charcoal, Midnight Grey, Obsidian and Opal.

LS23 2-3/8" x random (up to 23-5/8") x 3-3/4"

Change things up by reversing all or some of the bricks in the wall. Or get more creative and add dramatic new effects by adding unique designs. As simple or as intricate as you want, Architectural Linear Series Brick offers the flexibility you need.