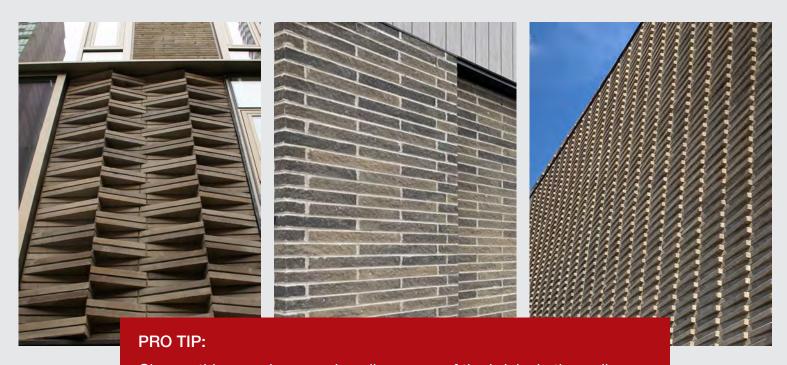

## Architectural Linear Series Brick

This long, elegant brick, with rugged appeal features a weathered finish that is ideal for modern designs. Adding to the unique look of this brick, the lengths are random, with the longest bricks extending to 23-5/8"

LS23 2-3/8" x random (up to 23-5/8") x 3-3/4"

Change things up by reversing all or some of the bricks in the wall. Or get more creative and add dramatic new effects by adding unique designs. As simple or as intricate as you want, Architectural Linear Series Brick offers the flexibility you need.