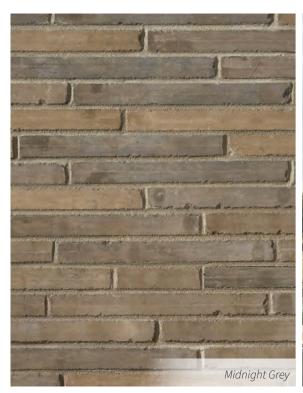

# Architectural Linear Series Brick Cambridge, Ontario Plant

The unique weathered appearance of Architectural Linear Series Brick is complemented by four distinctive colours: Charcoal, Midnight Grey, Obsidian and Opal.

LS23 2-3/8" x random (up to 23-5/8") x 3-3/4"

Change things up by reversing all or some of the bricks in the wall. Or get more creative and add dramatic new effects by adding unique designs. As simple or as intricate as you want, Architectural Linear Series Brick offers the flexibility you need.