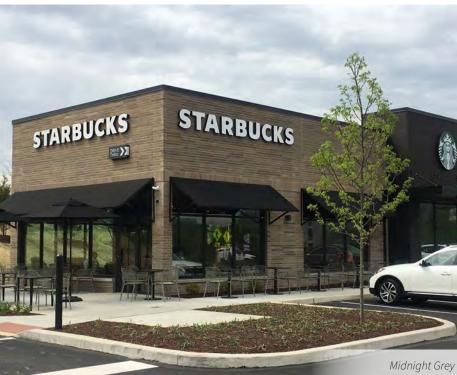

# Architectural Linear Series Brick Cambridge, Ontario Plant

The unique weathered appearance of Architectural Linear Series Brick is complemented by four distinctive colours: Charcoal, Midnight Grey, Obsidian and Opal.

LS23 2-3/8" x random (up to 23-5/8") x 3-3/4"

Change things up by reversing all or some of the bricks in the wall. Or get more creative and add dramatic new effects by adding unique designs. As simple or as intricate as you want, Architectural Linear Series Brick offers the flexibility you need.