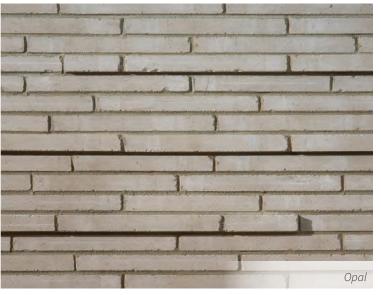

## Architectural Linear Series Brick

This long, elegant brick, with rugged appeal features a weathered finish that is ideal for modern designs. Adding to the unique look of this brick, the lengths are random, with the longest bricks extending to 23-5/8"

# Architectural Linear Series Brick Cambridge, Ontario Plant

The unique weathered appearance of Architectural Linear Series Brick is complemented by four distinctive colours: Charcoal, Midnight Grey, Obsidian and Opal.

LS23 2-3/8" x random (up to 23-5/8") x 3-3/4"

Change things up by reversing all or some of the bricks in the wall. Or get more creative and add dramatic new effects by adding unique designs. As simple or as intricate as you want, Architectural Linear Series Brick offers the flexibility you need.