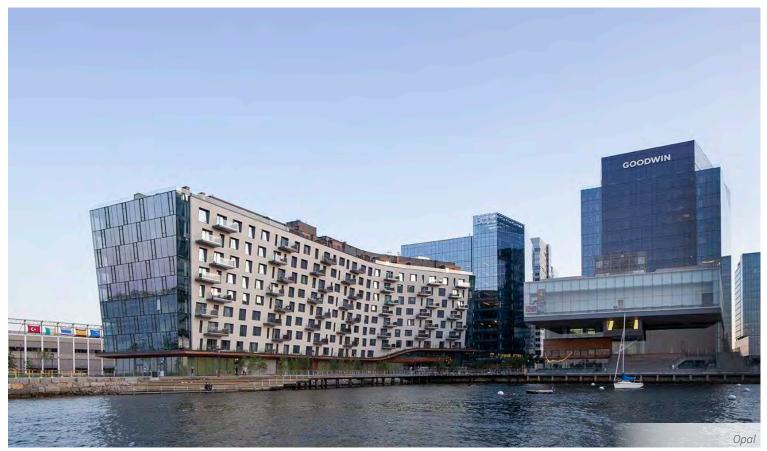

# Architectural Linear Series Brick Cambridge, Ontario Plant

The unique weathered appearance of Architectural Linear Series Brick is complemented by four distinctive colours: Charcoal, Midnight Grey, Obsidian and Opal.