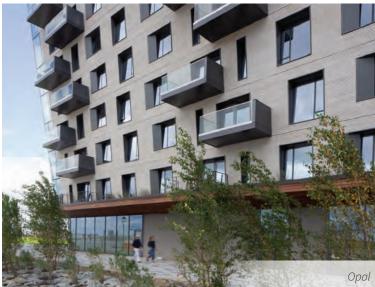

# Architectural Linear Series Brick Cambridge, Ontario Plant

The unique weathered appearance of Architectural Linear Series Brick is complemented by four distinctive colours: Charcoal, Midnight Grey, Obsidian and Opal.

LS23 2-3/8" x random (up to 23-5/8") x 3-3/4"

Change things up by reversing all or some of the bricks in the wall. Or get more creative and add dramatic new effects by adding unique designs. As simple or as intricate as you want, Architectural Linear Series Brick offers the flexibility you need.