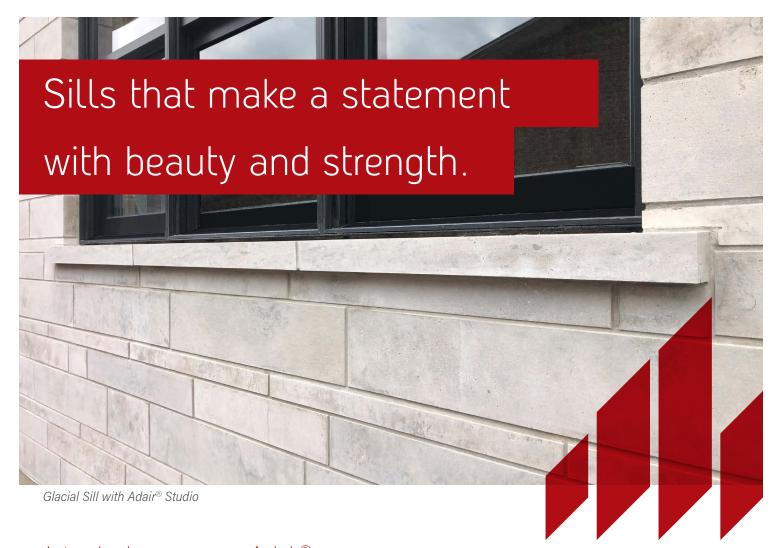

## Introducing our new Adair® Limestone Sills

Our new Adair® Limestone sills complement our line of Adair® Building Stone products, as well as our Arriscraft Manufactured Stone products.

- The nature of quarried stone allows us to create versatile longer length sills that can provide functionality and beauty in a variety of different applications, such as under windows & doors, transition between different claddings, banding, etc.
- Our Class 3 dolomitic limestone is extremely durable and impervious to many of nature's harshest conditions.



Glacial Sill with Adair® Georgian Blend



## Adair® Limestone Sills



## **Product Details:**

Colour: Sepia

Finish:

Face: Sawn Top: Glacial

Dimensions:

Length: 48" (4 feet) and 72" (6 feet)

Height: 3-5/8" Depth: 6"

Custom lengths of up to