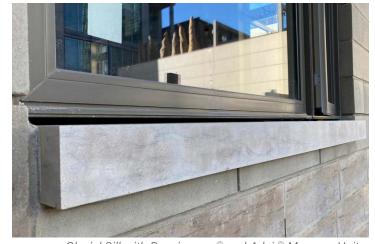

available upon request.

Glacial Sill with Renaissance® and Adair® Masonry Units