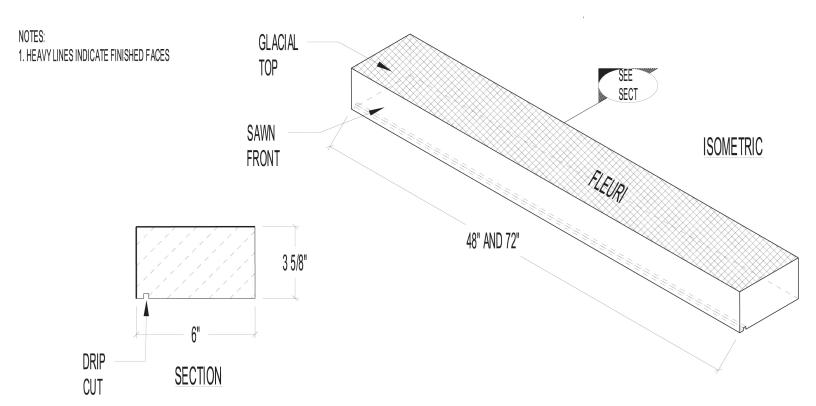

## **Product Details:**

Colour: Sepia

Finish:

Face: Sawn Top: Glacial

Dimensions:

Length: 48" (4 feet) and 72" (6 feet)

Height: 3-5/8" Depth: 6"

Custom lengths of up to 96" (8 feet)

available upon request.

Glacial Sill with Renaissance® and Adair® Masonry Units