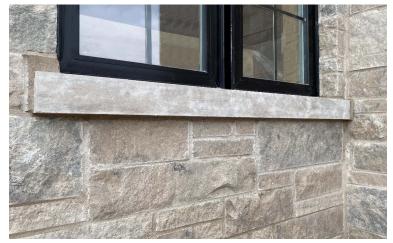

## Introducing our new Adair® Limestone Sills

Our new Adair® Limestone sills complement our line of Adair® Building Stone products, as well as our Arriscraft Manufactured Stone products.

- The nature of quarried stone allows us to create versatile longer length sills that can provide functionality and beauty in a variety of different applications, such as under windows & doors, transition between different claddings, banding, etc.
- Our Class 3 dolomitic limestone is extremely durable and impervious to many of nature's harshest conditions.