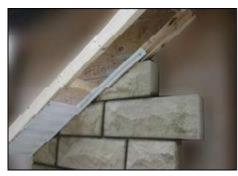

Install guide board 4-5/8" from wall.

Cut or split stone on an angle that follows the angle of the leading edge of the guide board;

Be sure to dress the arris in order to straighten edge.

Leave a clear space of at least 1/8" between the stone and the guide board. Do not pack tight with mortar.

Attach J-mould to lower edge of the guide board, overlapping top edge of stone.