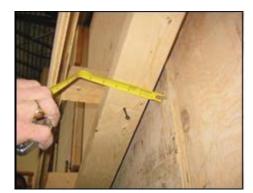

Install guide board 4-5/8" from wall.

Cut or split stone on an angle that follows the angle of the leading edge of the guide board;

Be sure to dress the arris in order to straighten edge.

Leave a clear space of at least 1/8" between the stone and the guide board. Do not pack tight with mortar.