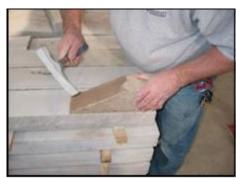

Install guide board 4-5/8" from wall.

Cut or split stone on an angle that follows the angle of the leading edge of the guide board;

Be sure to dress the arris in order to straighten edge.

Leave a clear space of at least 1/8" between the stone and the guide board. Do not pack tight with mortar.