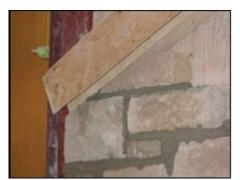

Install guide board 4-5/8" from wall.

Cut or split stone on an angle that follows the angle of the leading edge of the guide board;

Be sure to dress the arris in order to straighten edge.

Leave a clear space of at least 1/8" between the stone and the guide board. Do not pack tight with mortar.

Attach J-mould to lower edge of the guide board, overlapping top edge of stone.