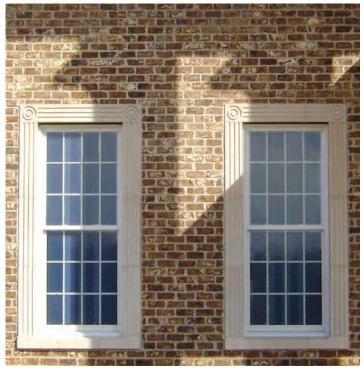

## GO BIG AND GO HOME

There's no limit to the details that can be created with ARRIS-cast. From keystones, quoins, arches, sills, wall caps, window and door heads to custom medallions and decorations, it's all possible.