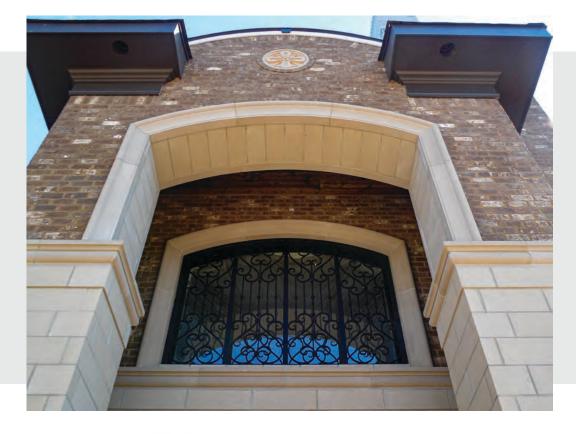

## GO BIG AND GO HOME

There's no limit to the details that can be created with ARRIS-cast. From keystones, quoins, arches, sills, wall caps, window and door heads to custom medallions and decorations, it's all possible.