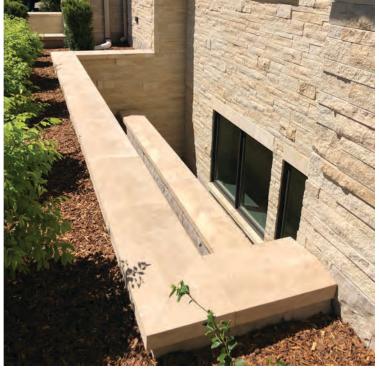

## GO BIG AND GO HOME

There's no limit to the details that can be created with ARRIS-cast. From keystones, quoins, arches, sills, wall caps, window and door heads to custom medallions and decorations, it's all possible.