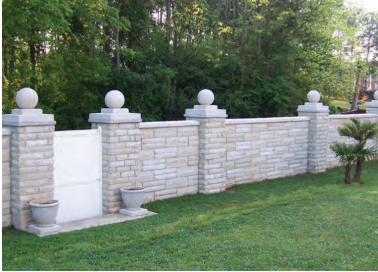

## GO BIG AND GO HOME

There's no limit to the details that can be created with ARRIS-cast. From keystones, quoins, arches, sills, wall caps, window and door heads to custom medallions and decorations, it's all possible.