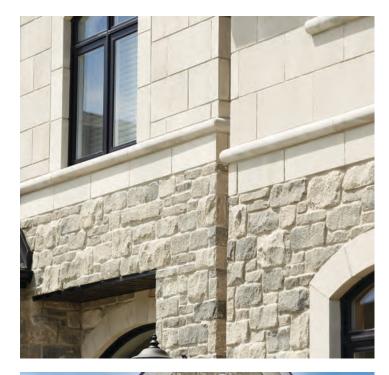

## GO BIG AND GO HOME

There's no limit to the details that can be created with ARRIS-cast. From keystones, quoins, arches, sills, wall caps, window and door heads to custom medallions and decorations, it's all possible.