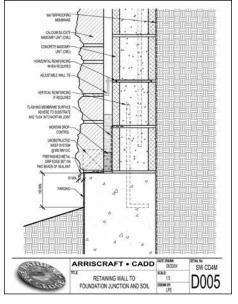

#### Arriscraft•CADD features details pertaining to specific areas of buildings including:

- Foundation to Wall Junction
- Window Sill
- Window Head
- Window Jamb
- Door Threshold
- Door Head
- Door Jamb
- Shelf Angle/Wall
- Balcony
- Watertables/Material Transition
- Corbelling
- Parapets
- Movement Joints
- Inside and Outside Corners