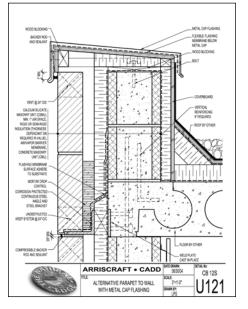

#### Arriscraft•CADD features details pertaining to specific areas of buildings including:

- Foundation to Wall Junction
- Window Sill
- Window Head
- Window Jamb
- Door Threshold
- Door Head
- Door Jamb
- Shelf Angle/Wall
- Balcony
- Watertables/Material Transition
- Corbelling
- Parapets
- Movement Joints
- Inside and Outside Corners

Note: The details provided in Arriscraft CADD illustrate generally accepted solutions to building envelope design issues and are not intended to suggest specific structural or environmental solutions. These sample details must be edited to reflect project-specific requirements and regulatory requirements of the local authorities having jurisdiction.