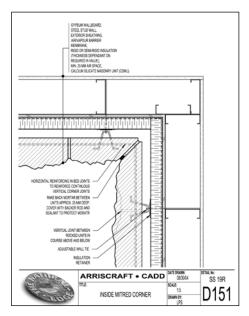

#### Arriscraft•CADD features details pertaining to specific areas of buildings including:

- Foundation to Wall Junction
- Window Sill
- Window Head
- Window Jamb
- Door Threshold
- Door Head
- Door Jamb
- Shelf Angle/Wall
- Balcony
- Watertables/Material Transition
- Corbelling
- Parapets
- Movement Joints
- Inside and Outside Corners