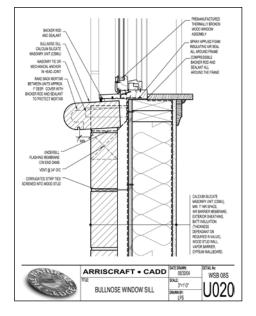

#### Arriscraft•CADD features details pertaining to specific areas of buildings including:

- Foundation to Wall Junction
- Window Sill
- Window Head
- Window Jamb
- Door Threshold
- Door Head
- Door Jamb
- Shelf Angle/Wall
- Balcony
- Watertables/Material Transition
- Corbelling
- Parapets
- Movement Joints
- Inside and Outside Corners