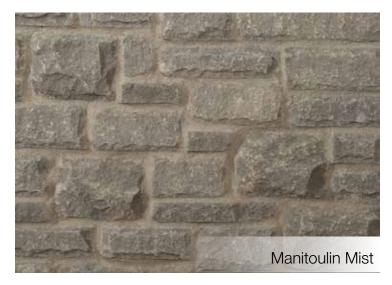

# Styles for everyone.







## Arriscraft Full Bed Products Guide Cambridge, Ontario Plant



arriscraft.com | 800.265.8123

## Shadow Stone®





#### **Modern Flair**

Our Shadow Stone<sup>®</sup> and Urban Ledgestone styles offer a contemporary alternative for those of you with modern taste. Long and linear with a crisp finish, these straight lines offer up a simple elegance.



Shadow Stone® Driftwood











#### The Arriscraft Advantage

Our unique Natural Process technology yields cement-free Stone boasting the aesthetic, durability and strength benefits of quarried stone with simpler, more cost effective installation.









#### **Realistic Profiles**

Unlike most manufactured stone, Arriscraft products feature authentic profiles, whether it be the robust Laurier, or the tumbled elegance of Fresco.

## Edge Rock





# Urban Ledgestone



#### Fresco



#### Renaissance®





#### **Natural Colours**

Each Arriscraft product is offered in a full range of beautiful colours that reflect natural stone tones.

# Metropolitan





# Tumbled Vintage Brick



Weathered Oak

#### Architectural Linear Series Brick









#### **Stone Texture**

Our brick products are made from Calcium Sil