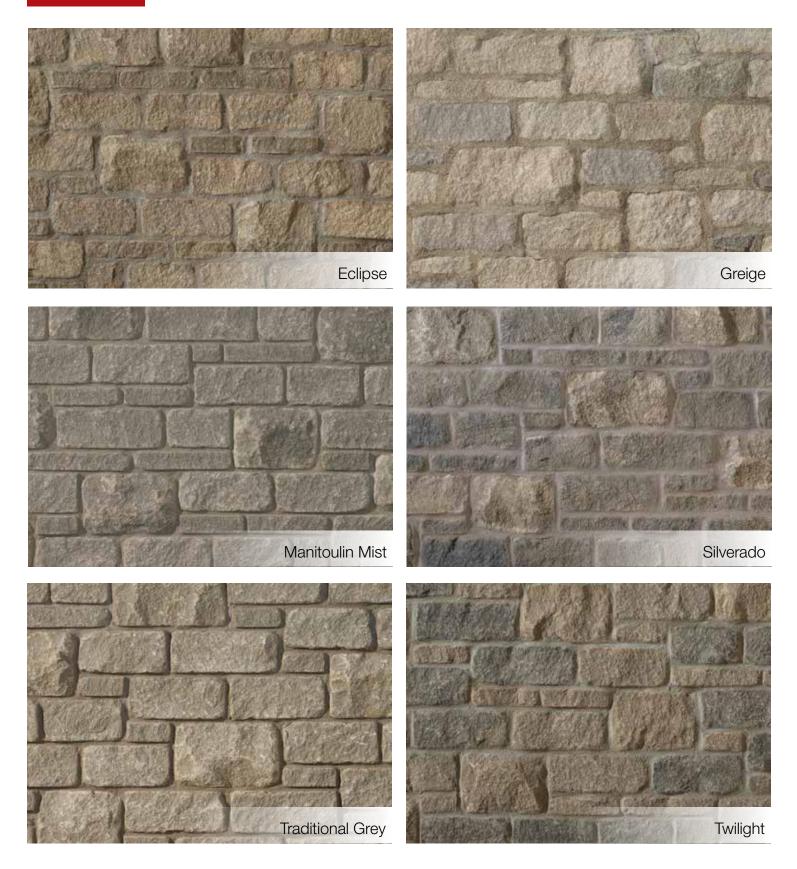

## Edge Rock

#### **Natural Colours**

Each Arriscraft product is offered in a full range of beautiful colours that reflect natural stone tones.