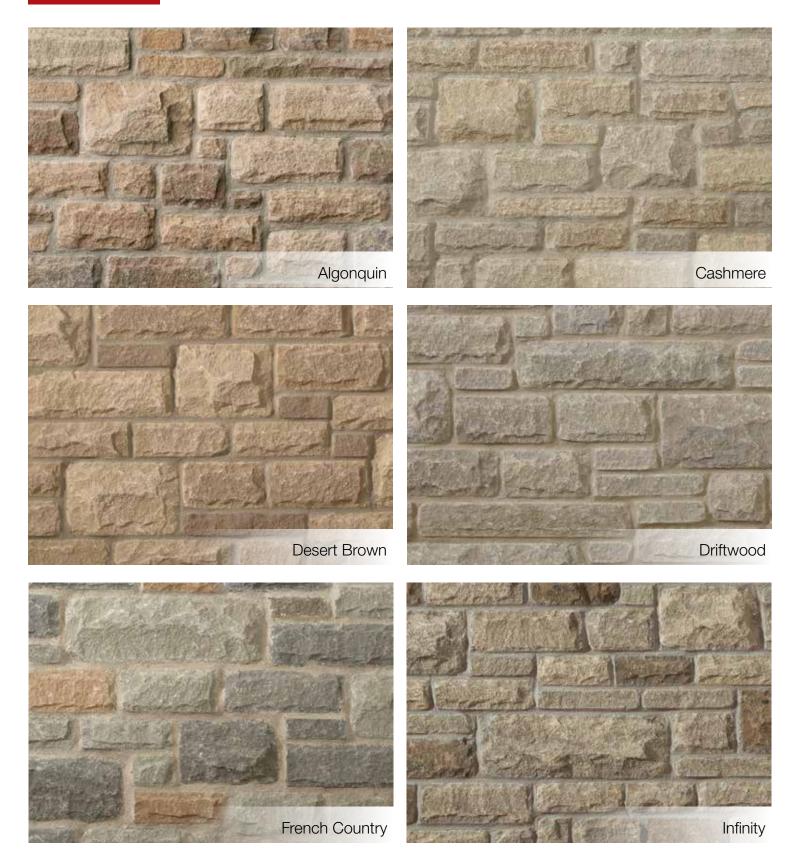

#### **Natural Colours**

Each Arriscraft product is offered in a full range of beautiful colours that reflect natural stone tones.