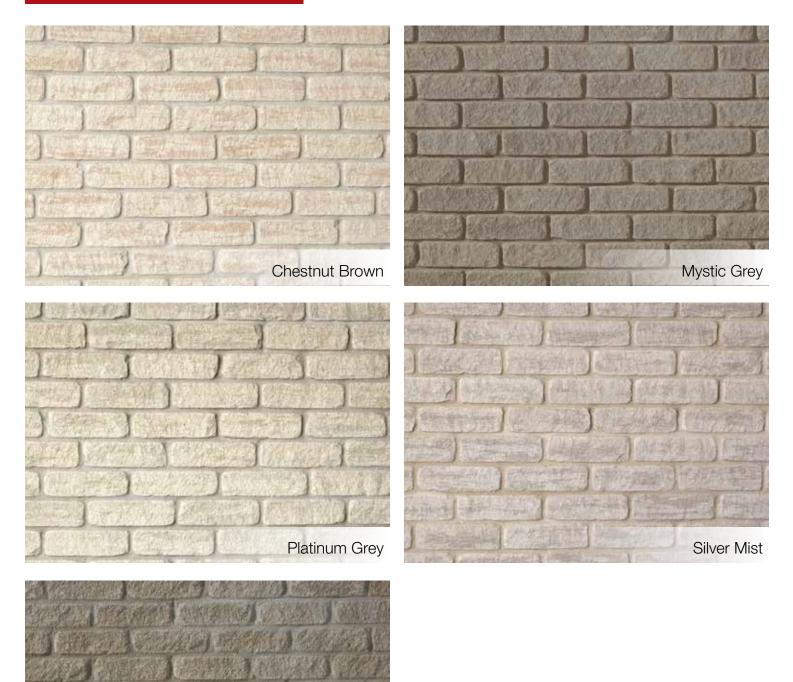

# Tumbled Vintage Brick

Weathered Oak

#### **Natural Colours**

Each Arriscraft product is offered in a full range of beautiful colours that reflect natural stone tones.