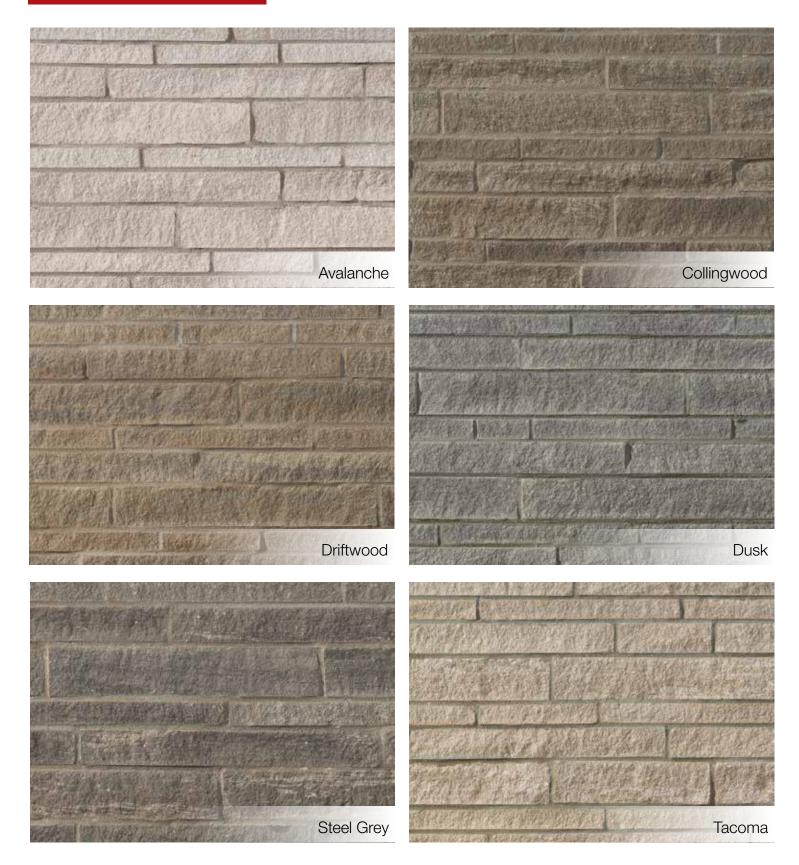

de Cambridge, Ontario Plant



arriscraft.com | 800.265.8123

## Shadow Stone®





#### **Modern Flair**

Our Shadow Stone<sup>®</sup> and Urban Ledgestone styles offer a contemporary alternative for those of you with modern taste. Long and linear with a crisp finish, these straight lines offer up a simple elegance.



Shadow Stone® Driftwood











#### The Arriscraft Advantage

Our unique Natural Process technology yields cement-free Stone boasting the aesthetic, durability and strength benefits of quarried stone with simpler, more cost effective installation.









#### **Realistic Profiles**

Unlike most manufactured stone, Arriscraft products feature authentic profiles, whether it be the robust Laurier, or the tumbled elegance of Fresco.

## Edge Rock





# Urban Ledgestone



#### Fresco



#### Renaissance®





#### **Natural Colours**

Each Arriscraft product is offered in a full range of beautiful colours that reflect natural stone tones.

# Metropolitan





# Tumbled Vintage Brick



Weathered Oak

#### Architectural Linear Series Brick









#### **Stone Texture**

Our brick products are made from Calcium Silicate - the same Natural Process technology as all of our stone.

# Contemporary Brick







Pier 4, Boston, MA; Architect: SHoP; Architectural Linear Series Brick Opal

Arriscraft offers a truly comprehensive line of stone and brick styles. From impressive, old-world charm to cutting-edge, contemporary, we have the style to bring every design to life. With an extensive and unique colour palette, the possibilities are unlimited.

#### **IMPORTA