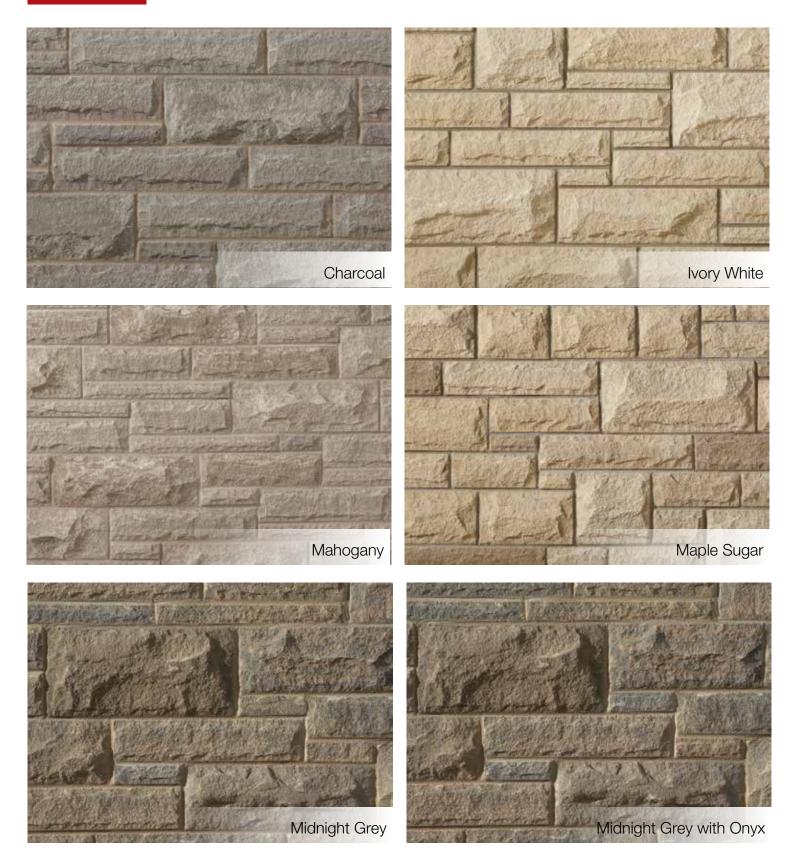

#### **Natural Colours**

Each Arriscraft product is offered in a full range of beautiful colours that reflect natural stone tones.