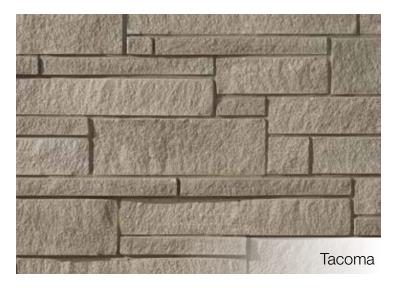

# Styles for everyone.







## Arriscraft Full Bed Products Guide Cambridge, Ontario Plant



arriscraft.com | 800.265.8123

## Shadow Stone®





#### **Modern Flair**

Our Shadow Stone<sup>®</sup> and Urban Ledgestone styles offer a contemporary alternative for those of you with modern taste. Long and linear with a crisp finish, these straight lines offer up a simple elegance.



Shadow Stone® Driftwood











#### The Arriscraft Advantage

Our unique Natural Process technology yields cement-free Stone boasting the aesthetic, durability and strength benefits of quarried stone with simpler, more cost effective installation.









#### **Realistic Profiles**

Unlike most manufactured stone, Arriscraft products feature authentic profiles, whether it be the robust Laurier, or the tumbled elegance of Fresco.

## Edge Rock





# Urban Ledgestone



#### Fresco



#### Renaissance®





#### **Natural Colours**

Each Arriscraft