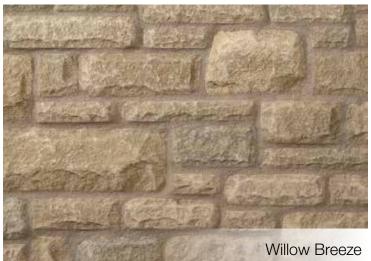

# Styles for everyone.







## Arriscraft Full Bed Products Guide Cambridge, Ontario Plant



arriscraft.com | 800.265.8123

## Shadow Stone®





#### **Modern Flair**

Our Shadow Stone<sup>®</sup> and Urban Ledgestone styles offer a contemporary alternative for those of you with modern taste. Long and linear with a crisp finish, these straight lines offer up a simple elegance.



Shadow Stone® Driftwood











#### The Arriscraft Advantage

Our unique Natural Process technology yields cement-free Stone boasting the aesthetic, durability and strength benefits of quarried stone with simpler, more cost effective installation.









#### **Realistic Profiles**

Unlike most manufactured stone, Arriscraft products feature authentic profiles, whether it be the robust Laurier, or the tumbled elegance of Fresco.

## Edge Rock





# Urban Ledgestone



#### Fresco



#### Renaissance®





#### **Natural Colours**

Each Arriscraft product is offered in a full range of beautiful colours that reflect natural stone tones.

# Metropolitan





# Tumbled Vintage Brick



Weathered Oak

#### Architectural Linear Series Brick









#### **Stone Texture**

Our brick products are made from Calcium Silicat