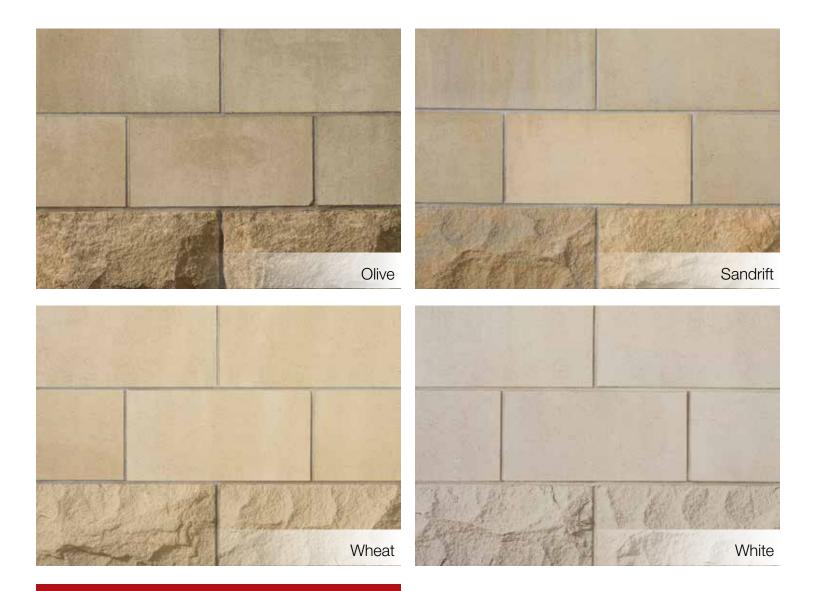

#### **Natural Colours**

Each Arriscraft product is offered in a full range of beautiful colours that reflect natural stone tones.