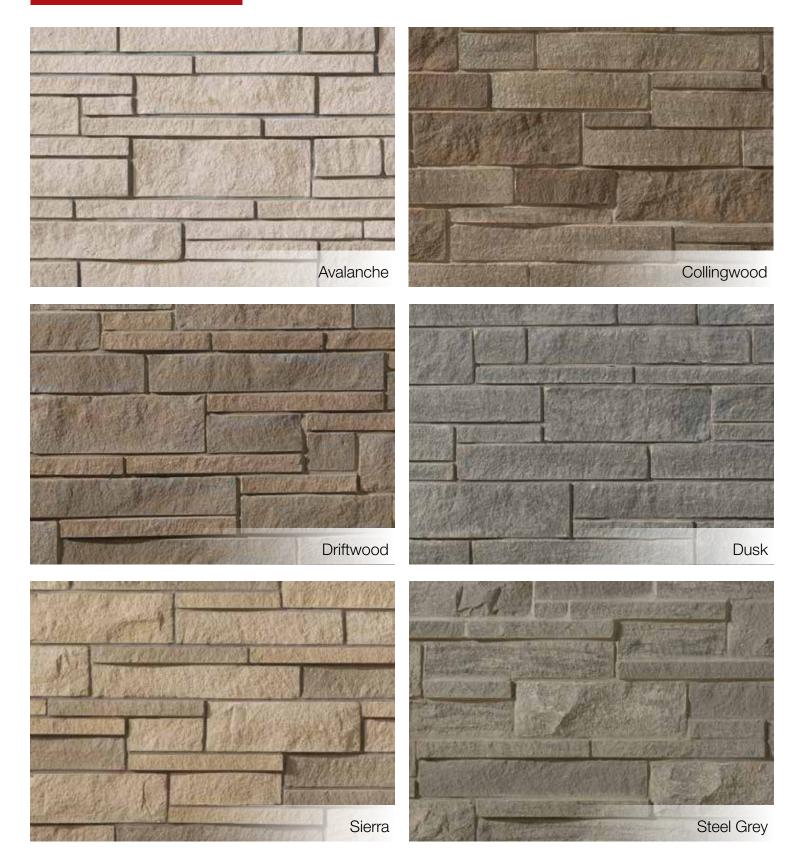

#### **Natural Colours**

Each Arriscraft product is offered in a full range of beautiful colours that reflect natural stone tones.