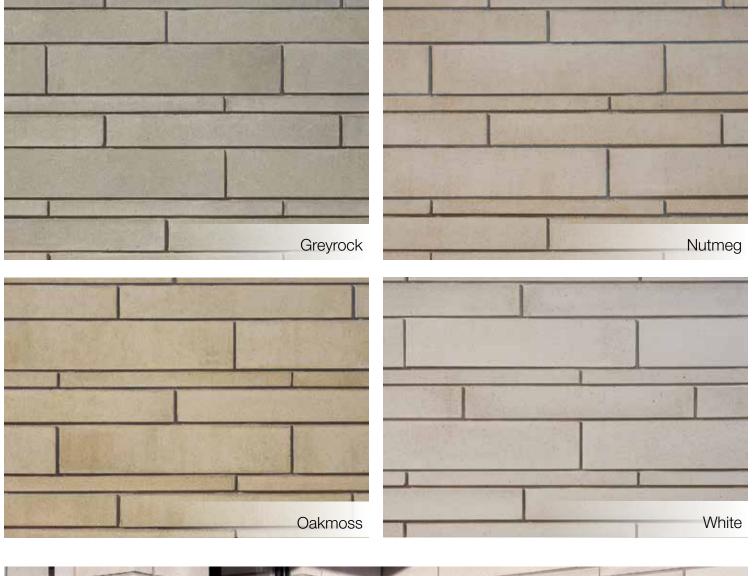

#### Architectural Linear Series Brick

#### **Stone Texture**

Our brick products are made from Calcium Silicate - the same Natural Process technology as all of our stone.