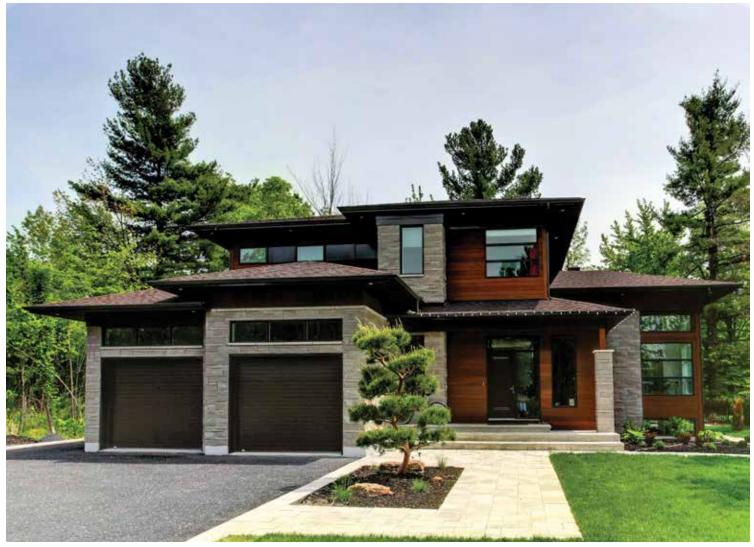

# Styles for everyone.







## Arriscraft Full Bed Products Guide Cambridge, Ontario Plant



arriscraft.com | 800.265.8123

## Shadow Stone®





#### **Modern Flair**

Our Shadow Stone<sup>®</sup> and Urban Ledgestone styles offer a contemporary alternative for those of you with modern taste. Long and linear with a crisp finish, these straight lines offer up a simple elegance.



Shadow Stone® Driftwood











#### The Arriscraft Advantage

Our unique Natural Process technology yields cement-free Stone boasting the aesthetic, durability and strength benefits of quarried stone with simpler, more cost effective installation.









#### **Realistic Profiles**

Unlike most manufactured stone, Arriscraft products feature authentic profiles, whether it be the robust Laurier, or the tumbled elegance of Fresco.

## Edge Rock





# Urban Ledgestone



#### Fresco



#### Renaissance®





#### **Natural Colours**

Each Arriscraft product is offered in a full range of beautiful colours that reflect natural stone tones.

# Metropolitan





# Tumbled Vintage Brick



Weathered Oak

#### Architectural Linear Series Brick









#### **Stone Texture**

Our brick pro