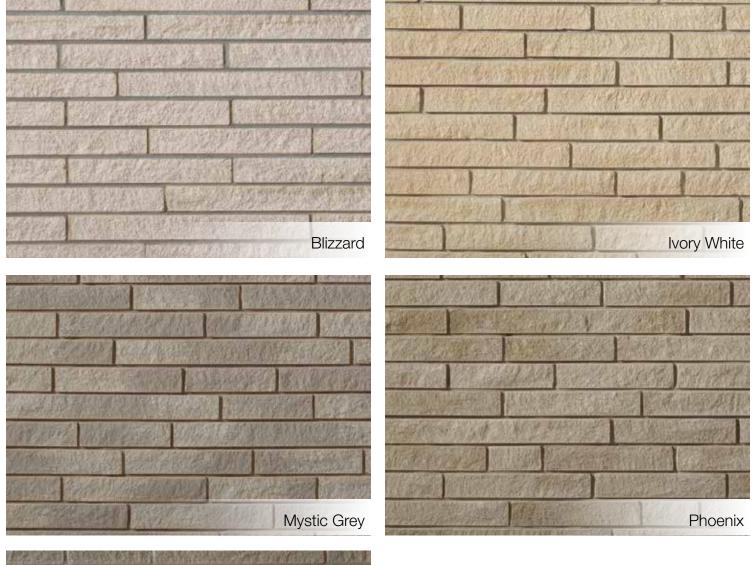

#### **Natural Colours**

Each Arriscraft product is offered in a full range of beautiful colours that reflect natural stone tones.

#### Architectural Linear Series Brick

#### **Stone Texture**

Our brick products are made from Calcium Silicate - the same Natural Process technology as all of our stone.