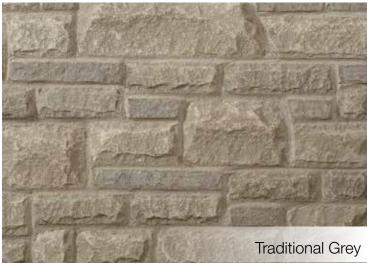

# Styles for everyone.







## Arriscraft Full Bed Products Guide Cambridge, Ontario Plant



arriscraft.com | 800.265.8123

## Shadow Stone®





#### **Modern Flair**

Our Shadow Stone<sup>®</sup> and Urban Ledgestone styles offer a contemporary alternative for those of you with modern taste. Long and linear with a crisp finish, these straight lines offer up a simple elegance.



Shadow Stone® Driftwood











#### The Arriscraft Advantage

Our unique Natural Process technology yields cement-free Stone boasting the aesthetic, durability and strength benefits of quarried stone with simpler, more cost effective installation.









#### **Realistic Profiles**

Unlike most manufactured stone, Arriscraft products feature authentic profiles, whether it be the robust Laurier, or the tumbled elegance of Fresco.

## Edge Rock





# Urban Ledgestone



#### Fresco



#### Renaissance®





#### **Natural Colours**

Each Arriscraft product is offered in a full range of beautiful colours that reflect natural stone tones.

# Metropolitan





# Tumbled Vintage Brick



Weathered Oak

#### Architectural Linear Series Brick









#### **Stone Texture**

Our brick products are made from Calcium Silic