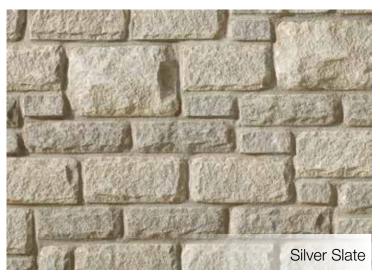

Arriscraft Full Bed Products Guide Fort Valley, Georgia Plant



# Georgia Citadel®















#### **Realistic Profiles**

Unlike most manufactured stone, Arriscraft products feature authentic profiles, whether it be the robust Matterhorn, or the tumbled elegance of Citadel<sup>®</sup>.



# Cumberland













#### The Arriscraft Advantage

Our unique Natural Process™ technology yields cement-free stone, boasting the aesthetic, durability and strength benefits of quarried stone with simpler, more cost effective installation.

## Matterhorn













# Old Country



# Renaissance®





### Architectural Linear Series Brick



Our Architectural Linear Series Brick delivers a rugged, yet modern look in an elongated format.

As with our stone products, our brick is manufactured using the patented Natural Process $^{\text{TM}}$  technology, resulting in superb durability an