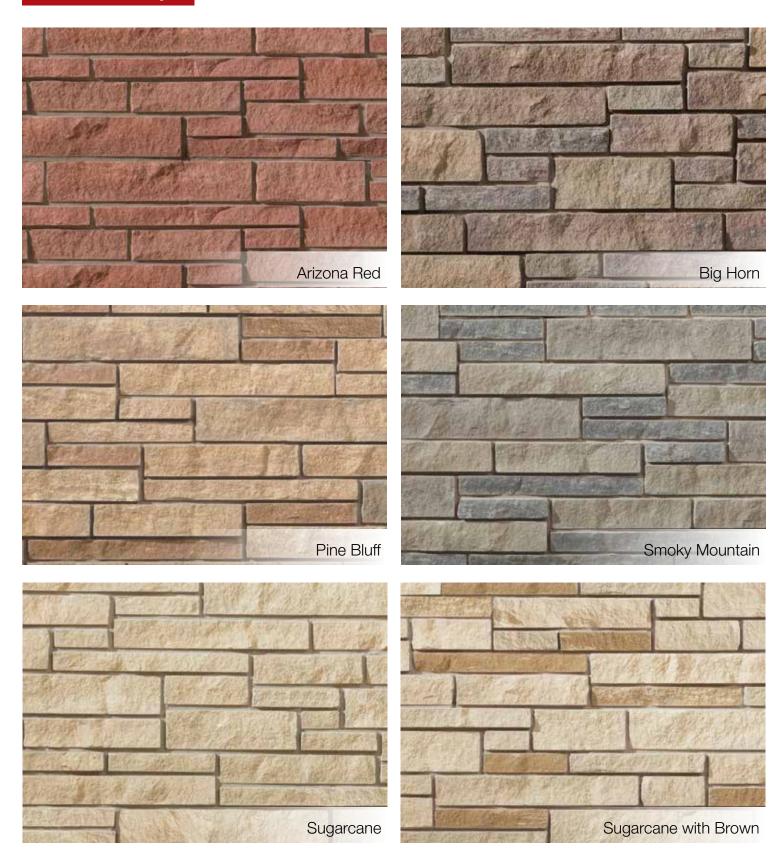

Arriscraft Full Bed Products Guide Fort Valley, Georgia Plant



# Georgia Citadel®















#### **Realistic Profiles**

Unlike most manufactured stone, Arriscraft products feature authentic profiles, whether it be the robust Matterhorn, or the tumbled elegance of Citadel<sup>®</sup>.



# Cumberland













#### The Arriscraft Advantage

Our unique Natural Process™ technology yields cement-free stone, boasting the aesthetic, durability and strength benefits of quarried stone with simpler, more cost effective installation.

## Matterhorn













# Old Country



# Renaissance®





### Architectural Linear Series Brick



Our Architectural Linear Series Brick delivers a rugged, yet modern look in an elongated format.

As with our stone products, our brick is manufactured using the patented Natural Process $^{\text{TM}}$  technology, resulting in superb durability and aesthetics.







Arriscraft products are unique in the world, delivering the most authentic, most durable and most unique stone productsa. Our Natural Process<sup>TM</sup> technology combines natural materials (sand and lime), plus color pigments, to create products with the aesthetics and durability of quarried stone.

Explore our vast style selection in a broad array of natural colors, profiles and finishes. You can even combine color palettes and order unique colors through our