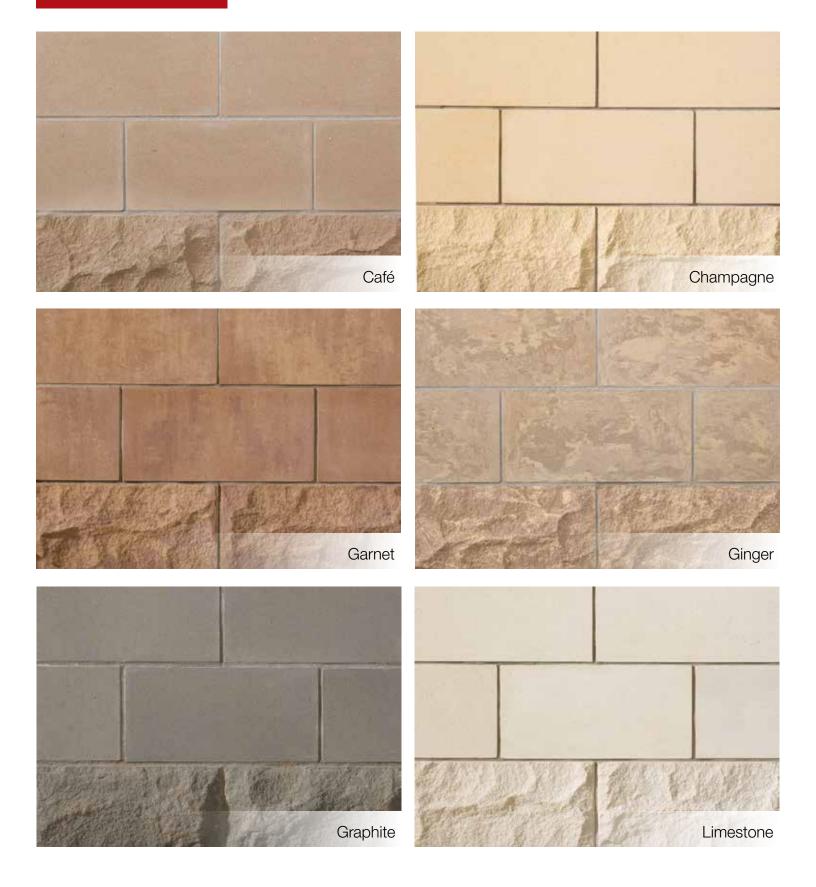

Arriscraft Full Bed Products Guide Fort Valley, Georgia Plant



# Georgia Citadel®















#### **Realistic Profiles**

Unlike most manufactured stone, Arriscraft products feature authentic profiles, whether it be the robust Matterhorn, or the tumbled elegance of Citadel<sup>®</sup>.



# Cumberland













#### The Arriscraft Advantage

Our unique Natural Process™ technology yields cement-free stone, boasting the aesthetic, durability and strength benefits of quarried stone with simpler, more cost effective installation.

## Matterhorn













# Old Country



# Renaissance®





### Architectural Linear Series Brick



Our Architectural Linear Series Brick delivers a rugged, yet modern look in an elongated format.

As with our stone products, our brick is manufactured using the patented Natural Process $^{\text{TM}}$  technology, resulting in superb durability and aesthetics.







Arriscraft products are unique in the world, delivering the most authentic, most durable and most unique stone productsa. Our Natural Process<sup>TM</sup> technology combines natural materials (sand and lime), plus color pigments, to create products with the aesthetics and durability of quarried stone.

Explore our vast style selection in a broad array of natural colors, profiles and finishes. You can even combine color palettes and order unique colors through our customization opt