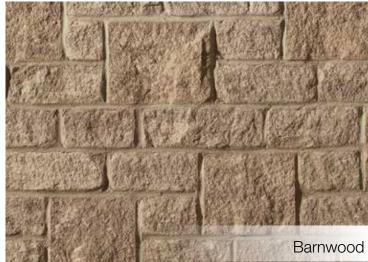

Arriscraft Full Bed Products Guide Fort Valley, Georgia Plant



# Georgia Citadel®















#### **Realistic Profiles**

Unlike most manufactured stone, Arriscraft products feature authentic profiles, whether it be the robust Matterhorn, or the tumbled elegance of Citadel<sup>®</sup>.



# Cumberland













#### The Arriscraft Advantage

Our unique Natural Process™ technology yields cement-free stone, boasting the aesthetic, durability and strength benefits of quarried stone with simpler, more cost effective installation.

## Matterhorn













# Old Country



# Renaissance®





### Architectural Linear Series Brick



Our Architectural Linear Series Brick delivers a rugged, yet modern look in an elongated format.

As with our stone products, our brick is manufactured using the patented Natural Process $^{\text{TM}}$  technology, resulting in superb durability and aesthetics.







Arriscraft products are unique in the world, delivering the most authentic, most durable and most unique stone productsa. Our Natural Process<sup>TM</sup> technology combines natural materials (sand and lime), plus color pigments, to create products with the aesthetics and durability of quarried stone.

Explore our vast style selection in a broad array of natural colors, profiles and finishes. You can even combine color palettes and order