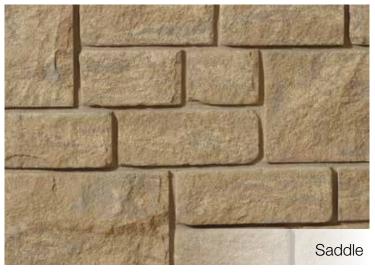

Arriscraft Full Bed Products Guide Fort Valley, Georgia Plant



# Georgia Citadel®















#### **Realistic Profiles**

Unlike most manufactured stone, Arriscraft products feature authentic profiles, whether it be the robust Matterhorn, or the tumbled elegance of Citadel<sup>®</sup>.



# Cumberland













#### The Arriscraft Advantage

Our unique Natural Process™ technology yields cement-free stone, boasting the aesthetic, durability and strength benefits of quarried stone with simpler, more cost effective installation.

## Matterhorn













# Old Country



# Renaissance®





### Architectural Linear Series Brick



Our Architectural Linear Series Brick delivers a rugged, yet modern look in an elongated format.

As with our stone products, our brick is manufactured using the patented Natural Process $^{\text{TM}}$  technology, resulting in superb durability and aesthetics.







Arriscraft products are unique in the world, delivering the most authentic, most durable and most unique stone productsa. Our Natural Process<sup>TM</sup> technology combines natural materials (sand and lime), plus color pigments, to create products with the aesthetics and durability of quarried stone.

Explore our vast style selection in a broad array of natural colors, profiles and finishes. You can even combine color palettes and order unique c