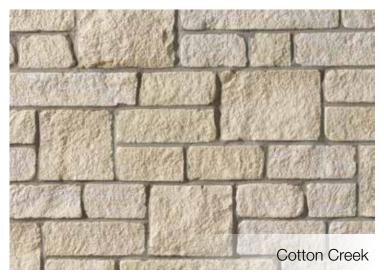

Arriscraft Full Bed Products Guide Fort Valley, Georgia Plant



# Georgia Citadel®















#### **Realistic Profiles**

Unlike most manufactured stone, Arriscraft products feature authentic profiles, whether it be the robust Matterhorn, or the tumbled elegance of Citadel<sup>®</sup>.



# Cumberland













#### The Arriscraft Advantage

Our unique Natural Process™ technology yields cement-free stone, boasting the aesthetic, durability and strength benefits of quarried stone with simpler, more cost effective installation.

## Matterhorn













# Old Country



# Renaissance®





### Architectural Linear Series Brick



Our Architectural Linear Series Brick delivers a rugged, yet modern look in an elongated format.

As with our stone products, our brick is manufactured using the patented Natural Process $^{\text{TM}}$  technology, resulting in superb durability and aesthetics.







Arriscraft products are unique in the world, delivering the most authentic, most durable and most unique stone productsa. Our Natural Process<sup>TM</sup> technology combines natural materials (sand and lime), plus color pigments, to create products with the aesthetics and durability of quarried stone.

Explore our vast style selection in a broad array of natural colors, profiles and finishes. You can even combine color palettes and order unique