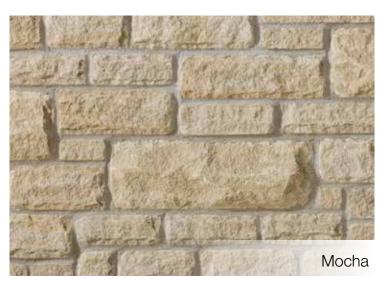

Arriscraft Full Bed Products Guide Fort Valley, Georgia Plant



# Georgia Citadel®















#### **Realistic Profiles**

Unlike most manufactured stone, Arriscraft products feature authentic profiles, whether it be the robust Matterhorn, or the tumbled elegance of Citadel<sup>®</sup>.



# Cumberland













#### The Arriscraft Advantage

Our unique Natural Process™ technology yields cement-free stone, boasting the aesthetic, durability and strength benefits of quarried stone with simpler, more cost effective installation.

## Matterhorn













# Old Country



# Renaissance®





### Architectural Linear Series Brick



Our Architectural Linear Series Brick delivers a rugged, yet modern look in an elongated format.

As with our stone products, our brick is manufactured using the patented Natural Process $^{\text{TM}}$  technology, resulting in superb durability