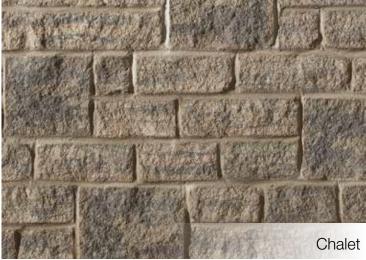

Arriscraft Full Bed Products Guide Fort Valley, Georgia Plant



# Georgia Citadel®















#### **Realistic Profiles**

Unlike most manufactured stone, Arriscraft products feature authentic profiles, whether it be the robust Matterhorn, or the tumbled elegance of Citadel<sup>®</sup>.



# Cumberland













#### The Arriscraft Advantage

Our unique Natural Process™ technology yields cement-free stone, boasting the aesthetic, durability and strength benefits of quarried stone with simpler, more cost effective installation.

## Matterhorn













# Old Country



# Renaissance®





### Architectural Linear Series Brick



Our Architectural Linear Series Brick delivers a rugged, yet modern look in an elongated format.

As with our stone products, our brick is manufactured using the patented Natural Process $^{\text{TM}}$  technology, resulting in superb durability and aesthetics.







Arriscraft products are unique in the world, delivering the most authentic, most durable and most unique stone productsa. Our Natural Process<sup>TM</sup> technology combines natural materials (sand and lime), plus color pigments, to create products with the aesthetics and durability of quarried stone.

Explore our vast style selection in a broad array of natural colors, profiles and finishes. You can even combine color palettes and order uniq