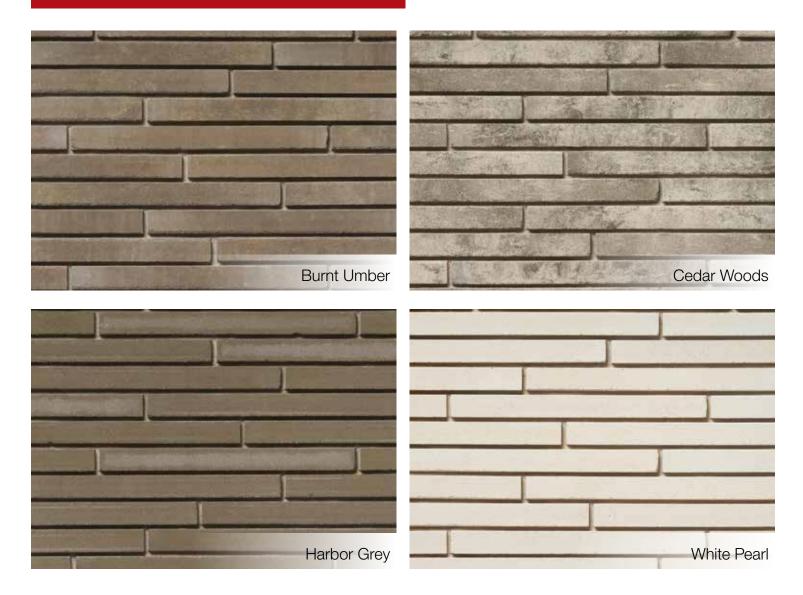

### Architectural Linear Series Brick

Our Architectural Linear Series Brick delivers a rugged, yet modern look in an elongated format.

As with our stone products, our brick is manufactured using the patented Natural Process $^{\text{TM}}$  technology, resulting in superb durability and aesthetics.