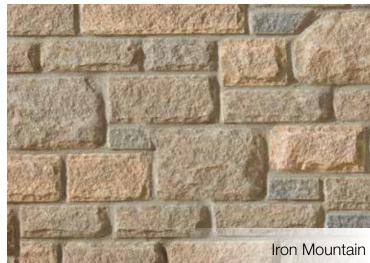

Arriscraft Full Bed Products Guide Fort Valley, Georgia Plant



# Georgia Citadel®















#### **Realistic Profiles**

Unlike most manufactured stone, Arriscraft products feature authentic profiles, whether it be the robust Matterhorn, or the tumbled elegance of Citadel<sup>®</sup>.



# Cumberland













#### The Arriscraft Advantage

Our unique Natural Process™ technology yields cement-free stone, boasting the aesthetic, durability and strength benefits of quarried stone with simpler, more cost effective installation.

## Matterhorn













# Old Country



# Renaissance®





### Architectural Linear Series Brick



Our Architectural Linear Series Brick delivers a rugged, yet modern look in an elongated format.

As with our stone products, our brick is manufactured using the patented Natural Process $^{\text{TM}}$  technology, resulting in superb durabilit