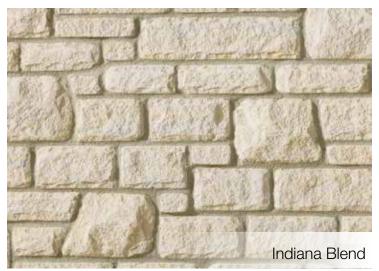

Arriscraft Full Bed Products Guide Fort Valley, Georgia Plant



# Georgia Citadel®















#### **Realistic Profiles**

Unlike most manufactured stone, Arriscraft products feature authentic profiles, whether it be the robust Matterhorn, or the tumbled elegance of Citadel<sup>®</sup>.



# Cumberland













#### The Arriscraft Advantage

Our unique Natural Process™ technology yields cement-free stone, boasting the aesthetic, durability and strength benefits of quarried stone with simpler, more cost effective installation.

## Matterhorn













# Old Country



# Renaissance®





### Architectural Linear Series Brick



Our Architectural Linear Series Brick delivers a rugged, yet modern look in an elongated format.

As with our stone products, our brick is manufactured using the patented Natural Process $^{\text{TM}}$  technology, resulting in superb durabil