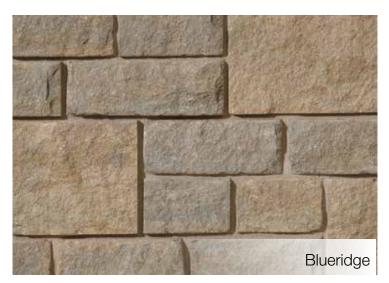

Arriscraft Full Bed Products Guide Fort Valley, Georgia Plant



# Georgia Citadel®















#### **Realistic Profiles**

Unlike most manufactured stone, Arriscraft products feature authentic profiles, whether it be the robust Matterhorn, or the tumbled elegance of Citadel<sup>®</sup>.



# Cumberland













#### The Arriscraft Advantage

Our unique Natural Process™ technology yields cement-free stone, boasting the aesthetic, durability and strength benefits of quarried stone with simpler, more cost effective installation.

## Matterhorn













# Old Country



# Renaissance®





### Architectural Linear Series Brick



Our Architectural Linear Series Brick delivers a rugged, yet modern look in an elongated format.

As with our stone products, our brick is manufactured using the patented Natural Process $^{\text{TM}}$  technology, resulting in superb durability and aesthetics.







Arriscraft products are unique in the world, delivering the most authentic, most durable and most unique stone productsa. Our Natural Process<sup>TM</sup> technology combines natural materials (sand and lime), plus color pigments, to create products with the aesthetics and durability of quarried stone.

Explore our vast style selection in a broad array of natural colors, profiles and finishes. You can even combine color palettes and order un