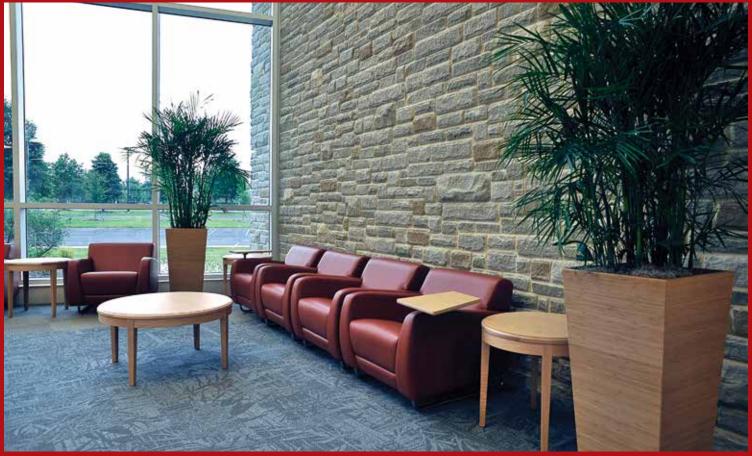

Central Georgia Technical College Health Sciences Building | Azar/Walsh Architects | Citadel® Cobble Hill

Arriscraft offers a truly comprehensive line of stone styles.

From impressive, old-world charm to cutting-edge contemporary, we have the style to bring every design to life. With an extensive and unique color palette, the possibilities are unlimited.