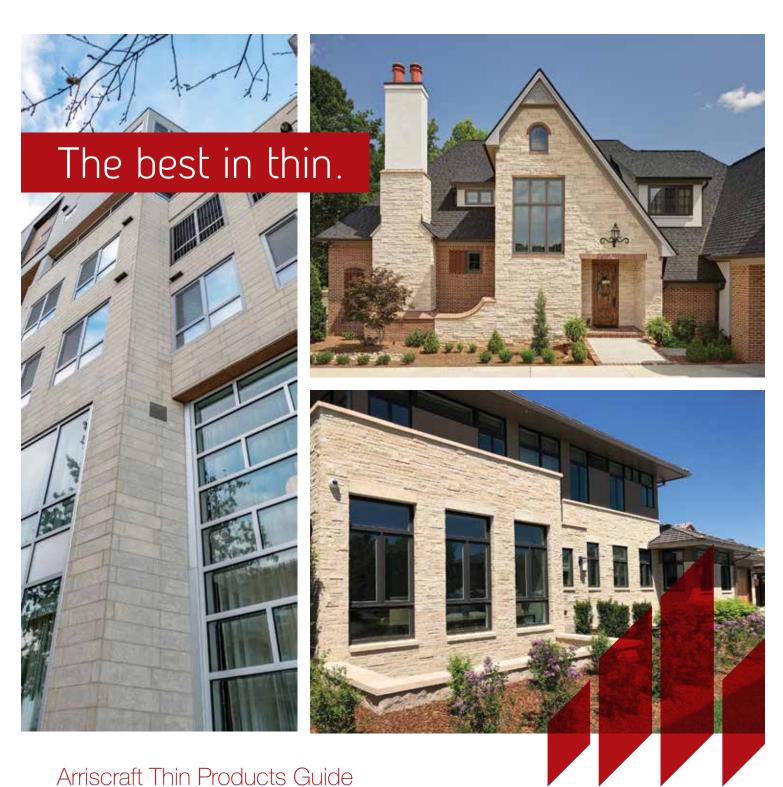

Amscraft min Products Guide

Discover our diverse selection of naturally-made thin stone products.

ARRIS-tile Oak Ridge

Our extensive thin products selection lets you incorporate stone on virtually any interior or exterior project. Lightweight and low maintenance, our thin stone options are efficient to install and, like all Arriscraft stone, deliver superior natural aesthetics and durability compared to other thin stone. We offer adhered or clip installation, plus diverse styles, finishes and colors!