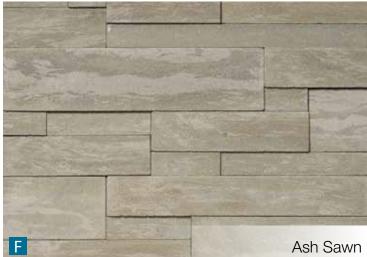

#### Stack

Stack delivers the aesthetic of full bed stone, yet offers the ease of thin stone installation. A ledge style stone, Stack features an authentic, split face finish or a contemporary sawn finish. Three face rises in random lengths are conveniently pre-blended to create the ashlar configuration.