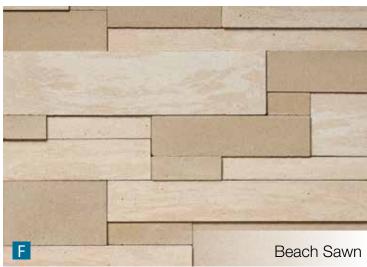

#### Stack

Stack delivers the aesthetic of full bed stone, yet offers the ease of thin stone installation. A ledge style stone, Stack features an authentic, split face finish or a contemporary sawn finish. Three face rises in random lengths are conveniently pre-blended to create the ashlar configuration.