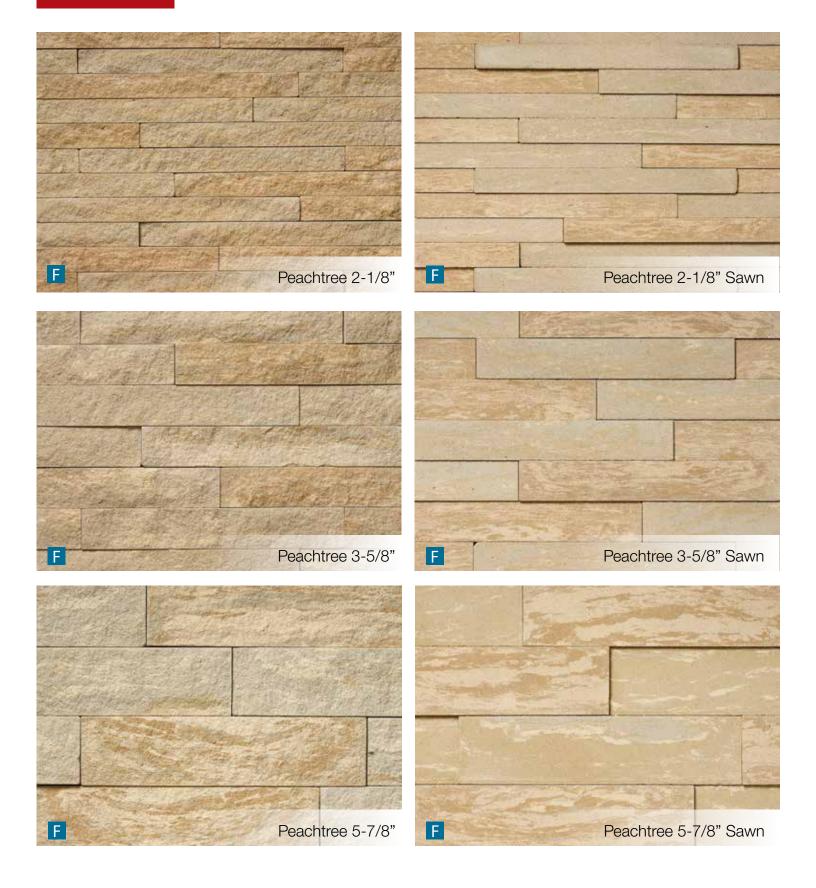

#### Stack

Stack delivers the aesthetic of full bed stone, yet offers the ease of thin stone installation. A ledge style stone, Stack features an authentic, split face finish or a contemporary sawn finish. Three face rises in random lengths are conveniently pre-blended to create the ashlar configuration.