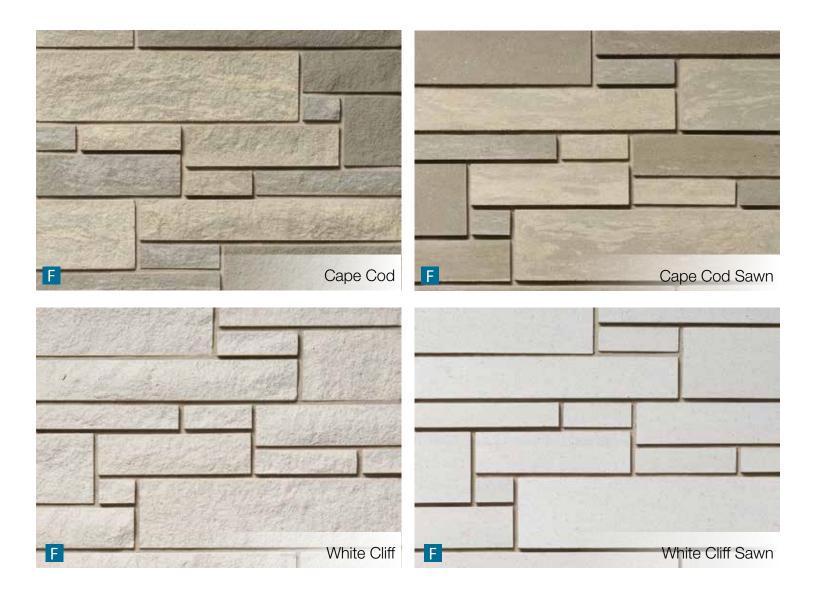

#### Coastal

The linear Coastal Series is an evolution of our popular Stack product, ideal for those that prefer a sleek look with a mortar joint. This versatility gives builders and designers a distinct option to the drystack look.

#### Midtown

Available in three sizes (2-1/8", 3-5/8", 5-7/8") and random lengths. With its natural, split face finish, Midtown is reminiscent of rustic, linear brick. The sizes of Midtown can be used individually or combined to achieve unique configurations. Stack, Coastal and Midtown are all available in return corner units for a seamless, natural finish.