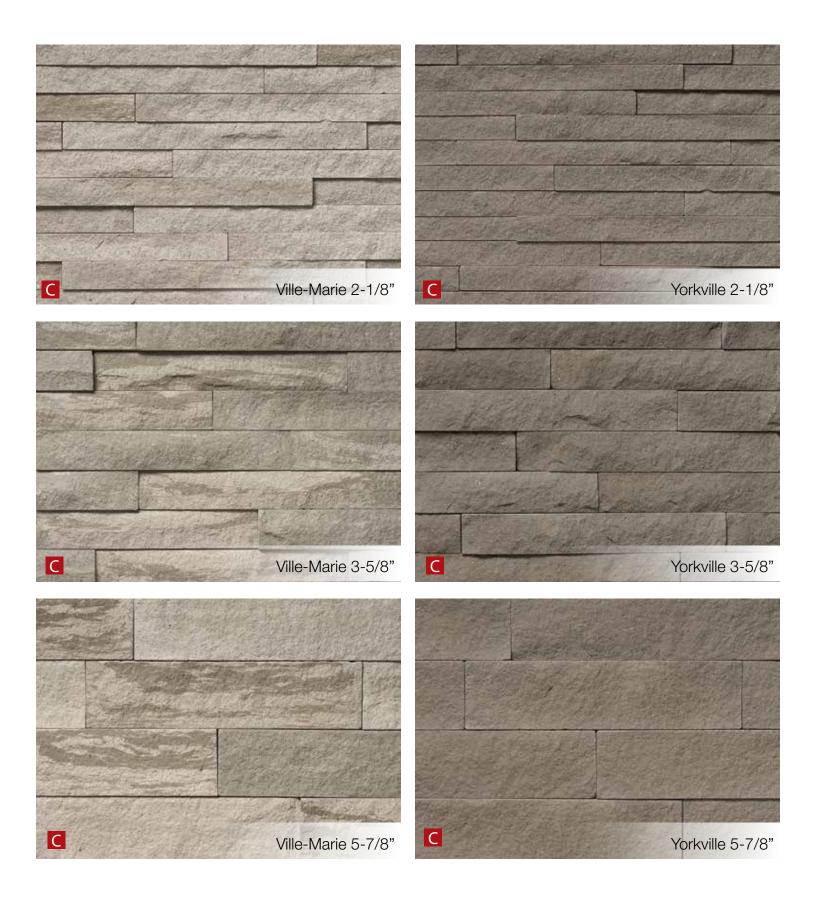

#### Midtown

Available in three sizes (2-1/8", 3-5/8", 5-7/8") and random lengths. With its natural, split face finish, Midtown is reminiscent of rustic, linear brick. The sizes of Midtown can be used individually or combined to achieve unique configurations. Stack, Coastal and Midtown are all available in return corner units for a seamless, natural finish.