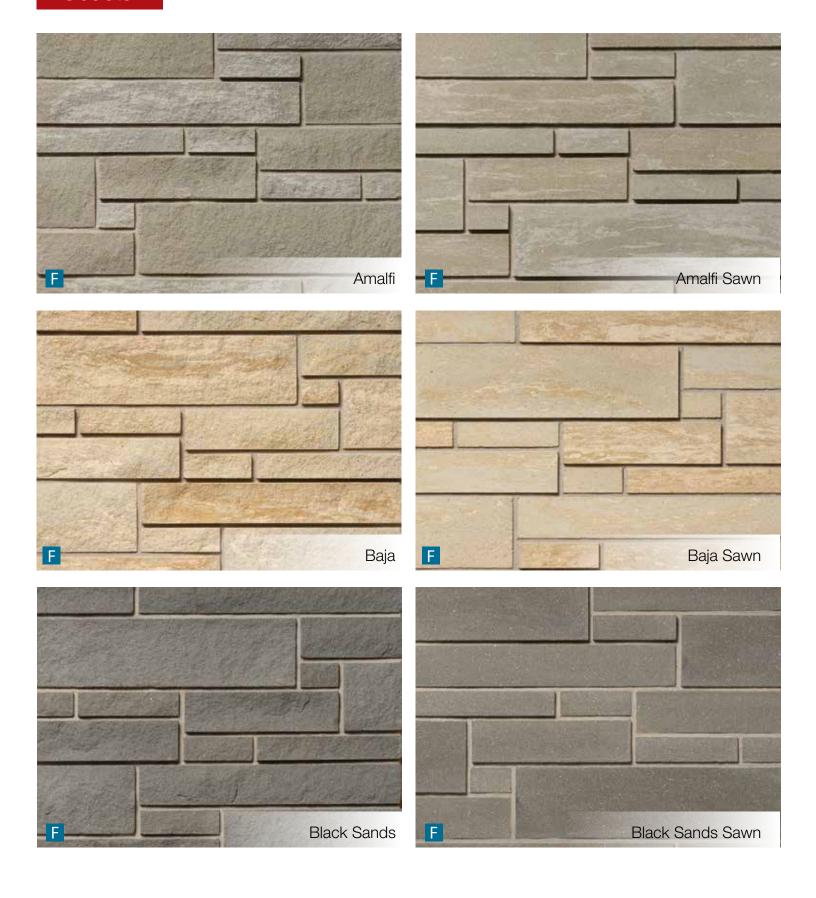

#### Coastal

The linear Coastal Series is an evolution of our popular Stack product, ideal for those that prefer a sleek look with a mortar joint. This versatility gives builders and designers a distinct option to the drystack look.

#### Midtown

Available in three sizes (2-1/8", 3-5/8", 5-7/8") and random lengths. With its natural, split face finish, Midtown is reminiscent of rustic, linear brick. The sizes of Midtown can be used individually or combined to achieve unique configurations. Stack, Coastal and Midtown are all available in return corner units for a seamless, natural finish.