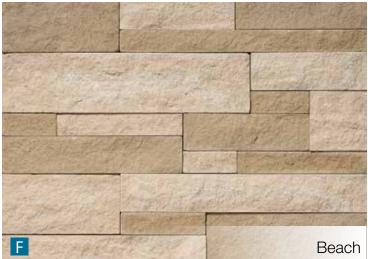

#### Stack

Stack delivers the aesthetic of full bed stone, yet offers the ease of thin stone installation. A ledge style stone, Stack features an authentic, split face finish or a contemporary sawn finish. Three face rises in random lengths are conveniently pre-blended to create the ashlar configuration.