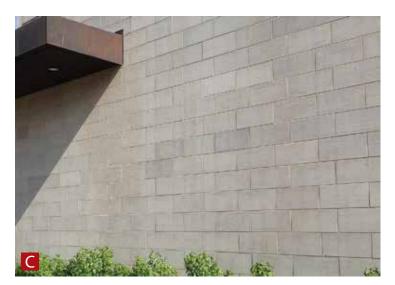

#### Stack

Stack delivers the aesthetic of full bed stone, yet offers the ease of thin stone installation. A ledge style stone, Stack features an authentic, split face finish or a contemporary sawn finish. Three face rises in random lengths are conveniently pre-blended to create the ashlar configuration.

#### Coastal

The linear Coastal Series is an evolution of our popular Stack product, ideal for those that prefer a sleek look with a mortar joint. This versatility gives builders and designers a distinct option to the drystack look.