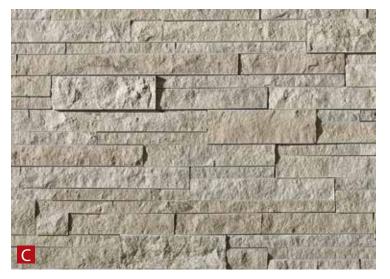

# ARRIS-clip and ARRIS-tile

#### ARRIS-clip and ARRIS-tile

Arriscraft Thin-Clad Units are versatile, surprisingly affordable and easy to install. ARRIS-tile is adhered, and ARRIS-clip units are simply 'clipped' to a substrate using a channel system. Available in three standard sizes and two finishes as well as return corner units.