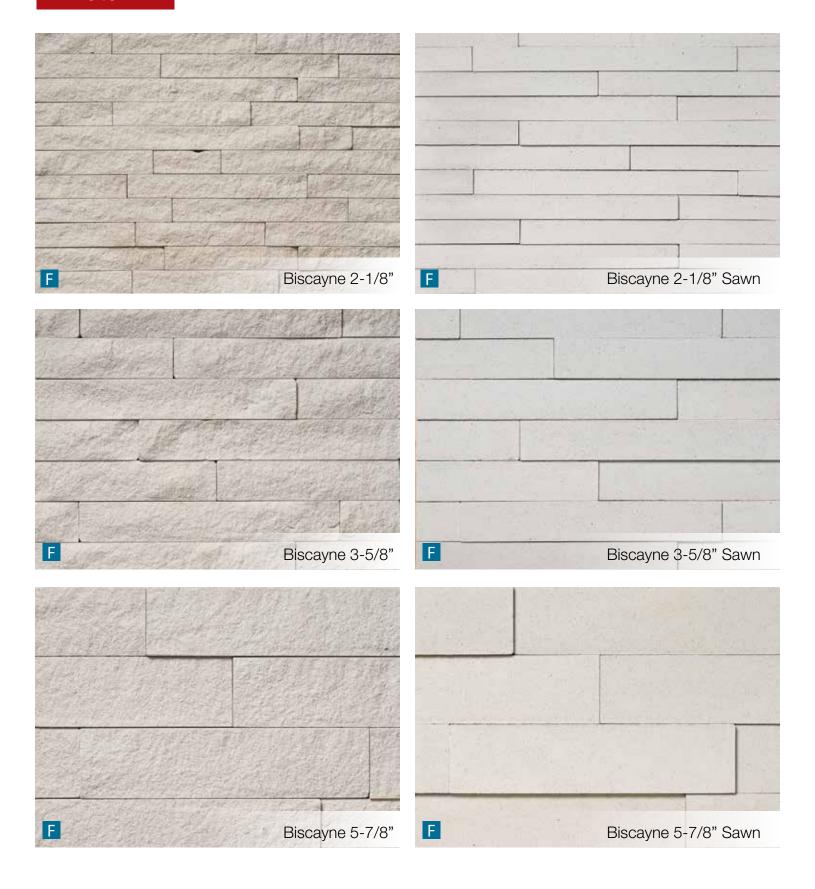

#### Midtown

Available in three sizes (2-1/8", 3-5/8", 5-7/8") and random lengths. With its natural, split face finish, Midtown is reminiscent of rustic, linear brick. The sizes of Midtown can be used individually or combined to achieve unique configurations. Stack, Coastal and Midtown are all available in return corner units for a seamless, natural finish.