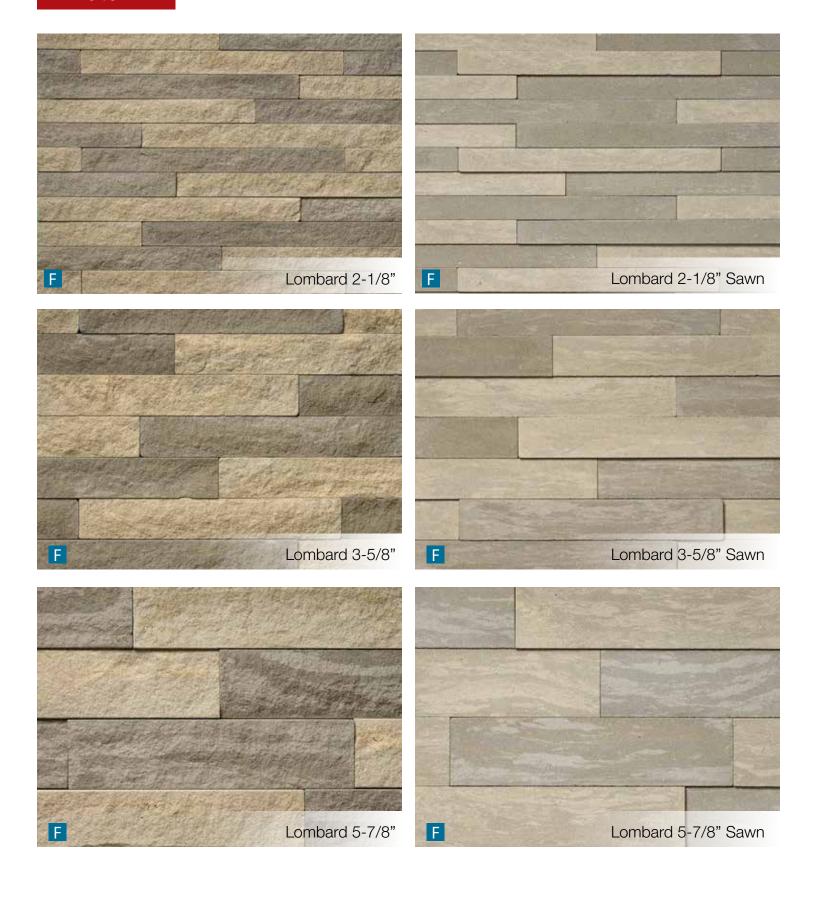

#### Stack

Stack delivers the aesthetic of full bed stone, yet offers the ease of thin stone installation. A ledge style stone, Stack features an authentic, split face finish or a contemporary sawn finish. Three face rises in random lengths are conveniently pre-blended to create the ashlar configuration.