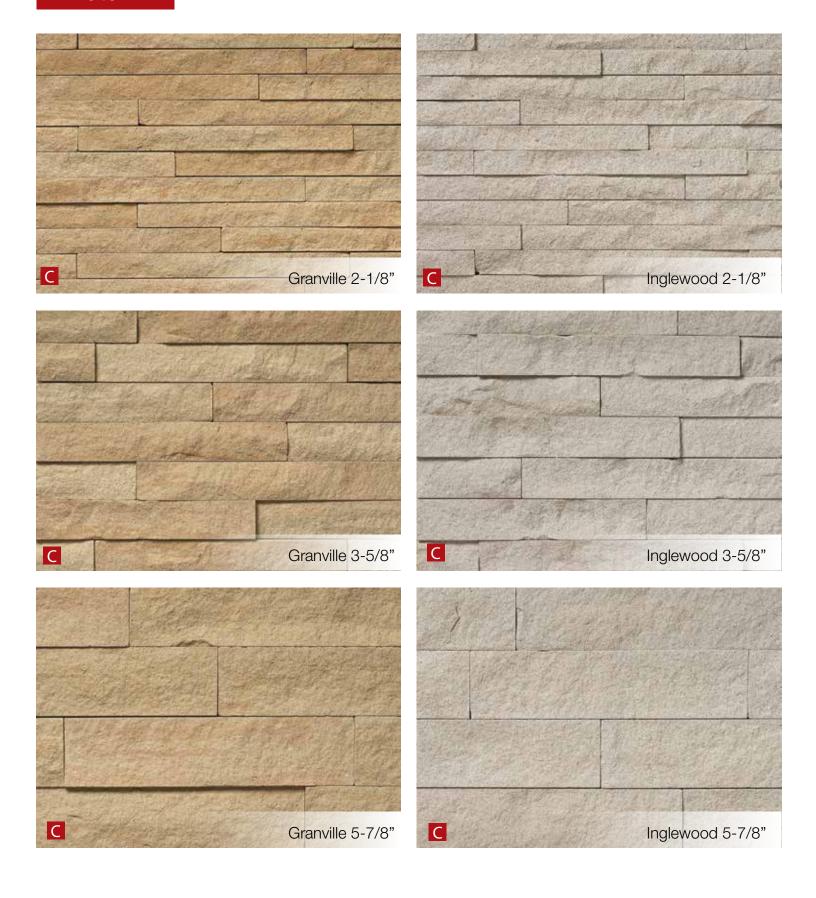

#### Midtown

Available in three sizes (2-1/8", 3-5/8", 5-7/8") and random lengths. With its natural, split face finish, Midtown is reminiscent of rustic, linear brick. The sizes of Midtown can be used individually or combined to achieve unique configurations. Stack, Coastal and Midtown are all available in return corner units for a seamless, natural finish.