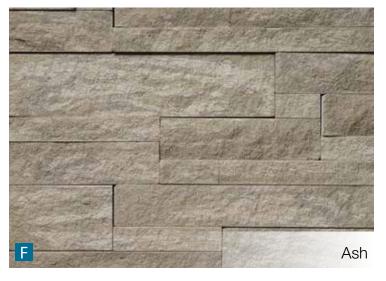

#### Stack

Stack delivers the aesthetic of full bed stone, yet offers the ease of thin stone installation. A ledge style stone, Stack features an authentic, split face finish or a contemporary sawn finish. Three face rises in random lengths are conveniently pre-blended to create the ashlar configuration.