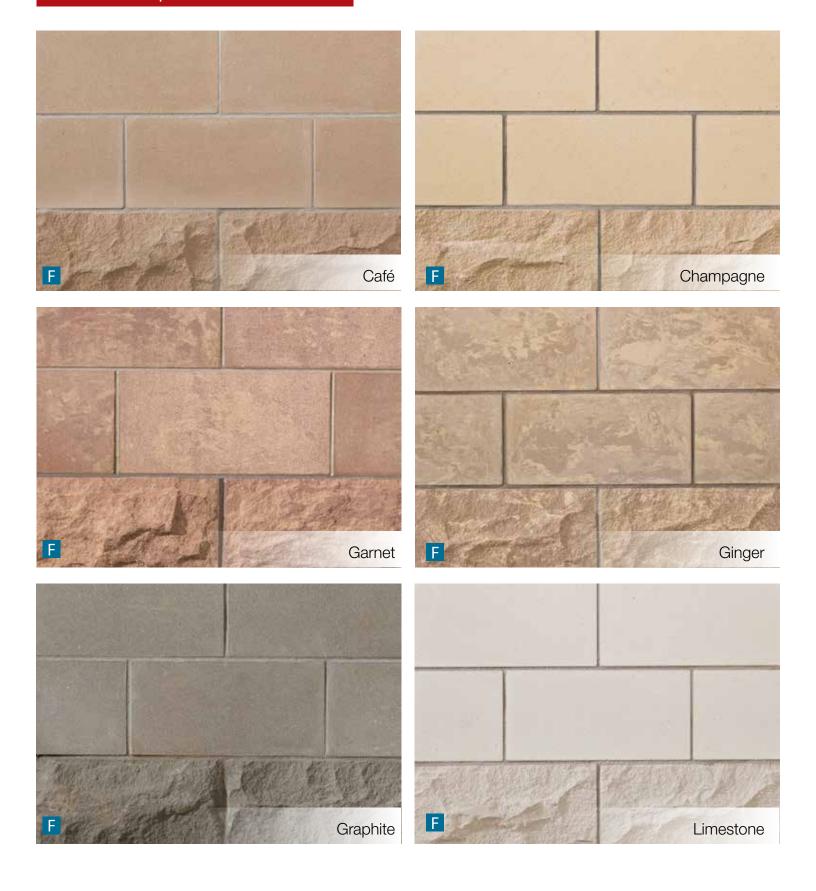

#### Adair® Limestone Products

Adair<sup>®</sup> Limestone is a quarried stone of exceptional versatility, value and beauty. The inherent warmth and strength of Adair<sup>®</sup> Limestone provides elegance, strength and sophistication.