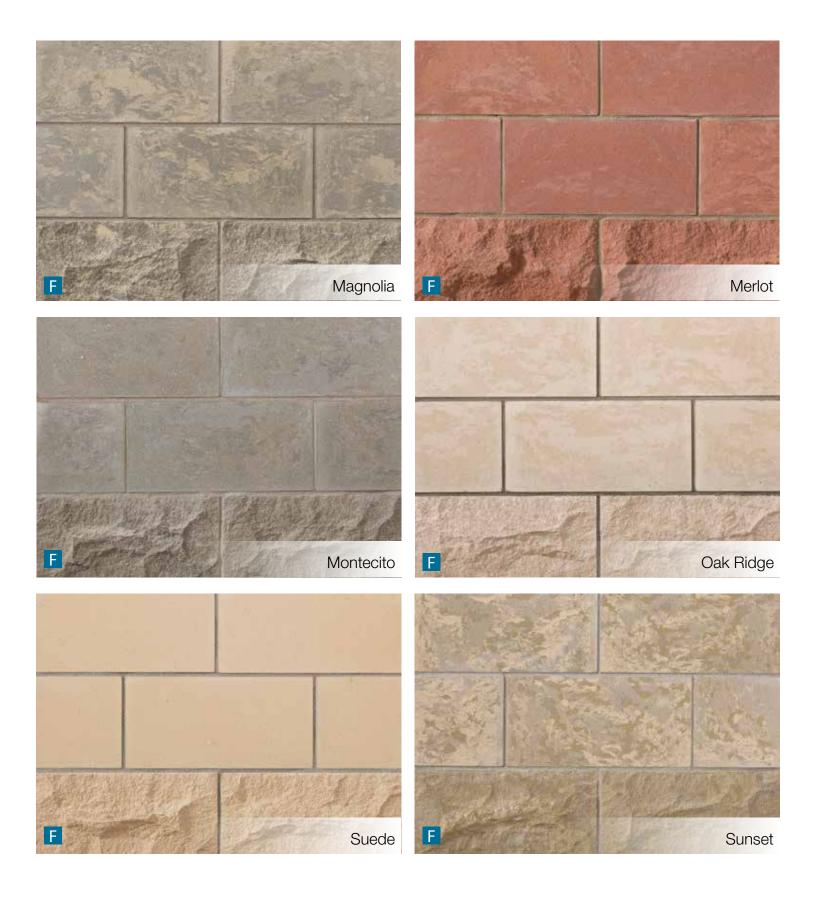

ARRIS-tile Oak Ridge

Our extensive thin products selection lets you incorporate stone on virtually any interior or exterior project. Lightweight and low maintenance, our thin stone options are efficient to install and, like all Arriscraft stone, deliver superior natural aesthetics and durability compared to other thin stone. We offer adhered or clip installation, plus diverse styles, finishes and colors!

#### ARRIS-clip and ARRIS-tile

Arriscraft Thin-Clad Units are versatile, surprisingly affordable and easy to install. ARRIS-tile is adhered, and ARRIS-clip units are simply 'clipped' to a substrate using a channel system. Available in three standard sizes and two finishes as well as return corner units.