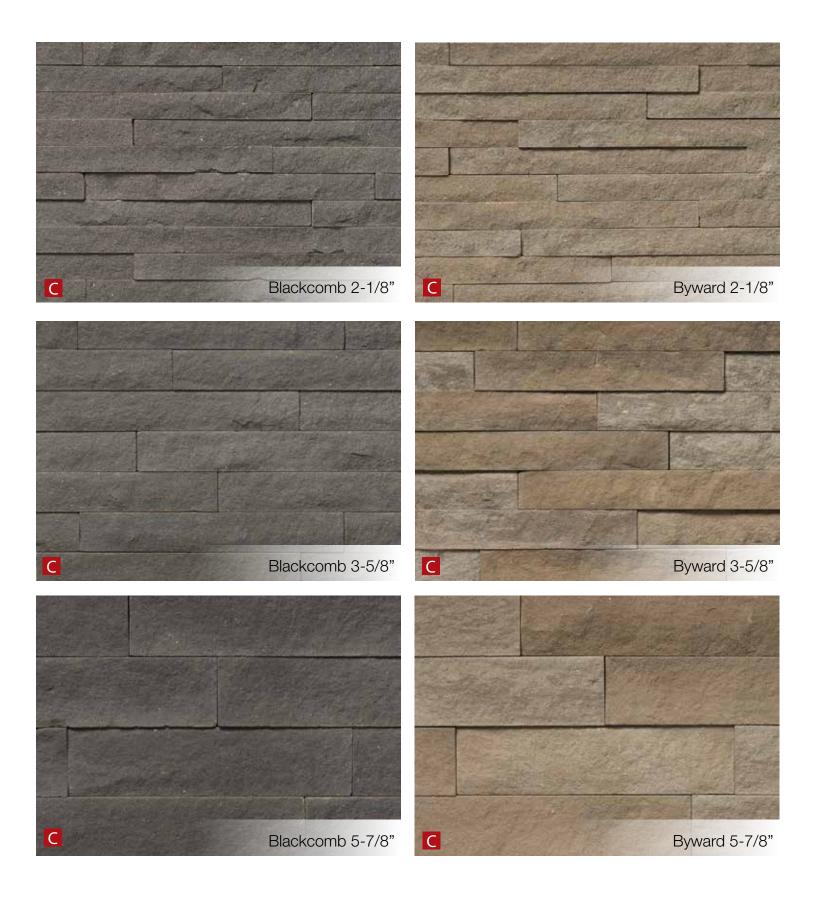

#### Midtown

Available in three sizes (2-1/8", 3-5/8", 5-7/8") and random lengths. With its natural, split face finish, Midtown is reminiscent of rustic, linear brick. The sizes of Midtown can be used individually or combined to achieve unique configurations. Stack, Coastal and Midtown are all available in return corner units for a seamless, natural finish.