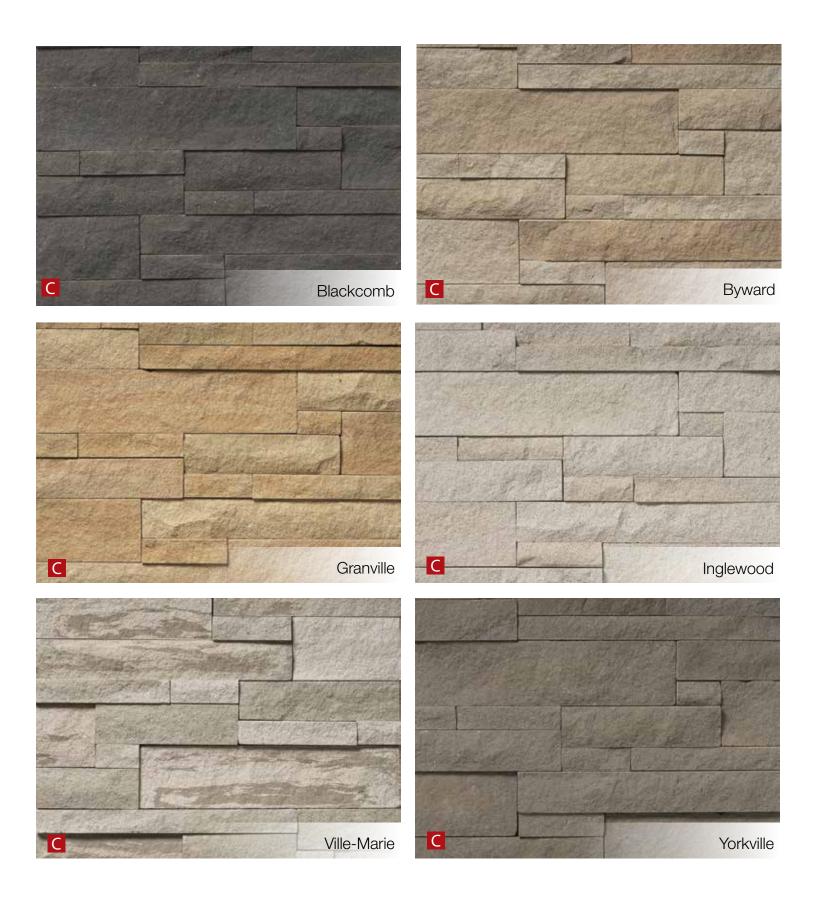

#### Stack

Stack delivers the aesthetic of full bed stone, yet offers the ease of thin stone installation. A ledge style stone, Stack features an authentic, split face finish or a contemporary sawn finish. Three face rises in random lengths are conveniently pre-blended to create the ashlar configuration.

#### Midtown

Available in three sizes (2-1/8", 3-5/8", 5-7/8") and random lengths. With its natural, split face finish, Midtown is reminiscent of rustic, linear brick. The sizes of Midtown can be used individually or combined to achieve unique configurations. Stack, Coastal and Midtown are all available in return corner units for a seamless, natural finish.