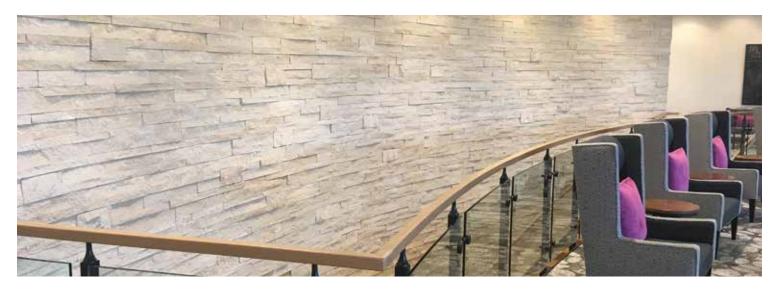

ARRIS-tile Oak Ridge

Our extensive thin products selection lets you incorporate stone on virtually any interior or exterior project. Lightweight and low maintenance, our thin stone options are efficient to install and, like all Arriscraft stone, deliver superior natural aesthetics and durability compared to other thin stone. We offer adhered or clip installation, plus diverse styles, finishes and colors!

#### ARRIS-clip and ARRIS-tile

Arriscraft Thin-Clad Units are versatile, surprisingly affordable and easy to install. ARRIS-tile is adhered, and ARRIS-clip units are simply 'clipped' to a substrate using a channel system. Available in three standard sizes and two finishes as well as return corner units.