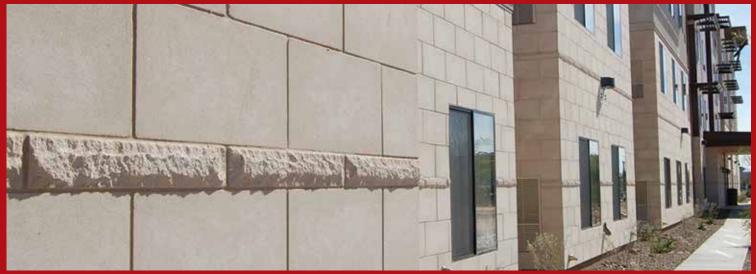

# ARRIS-clip and ARRIS-tile

#### ARRIS-clip and ARRIS-tile

Arriscraft Thin-Clad Units are versatile, surprisingly affordable and easy to install. ARRIS-tile is adhered, and ARRIS-clip units are simply 'clipped' to a substrate using a channel system. Available in three standard sizes and two finishes as well as return corner units.