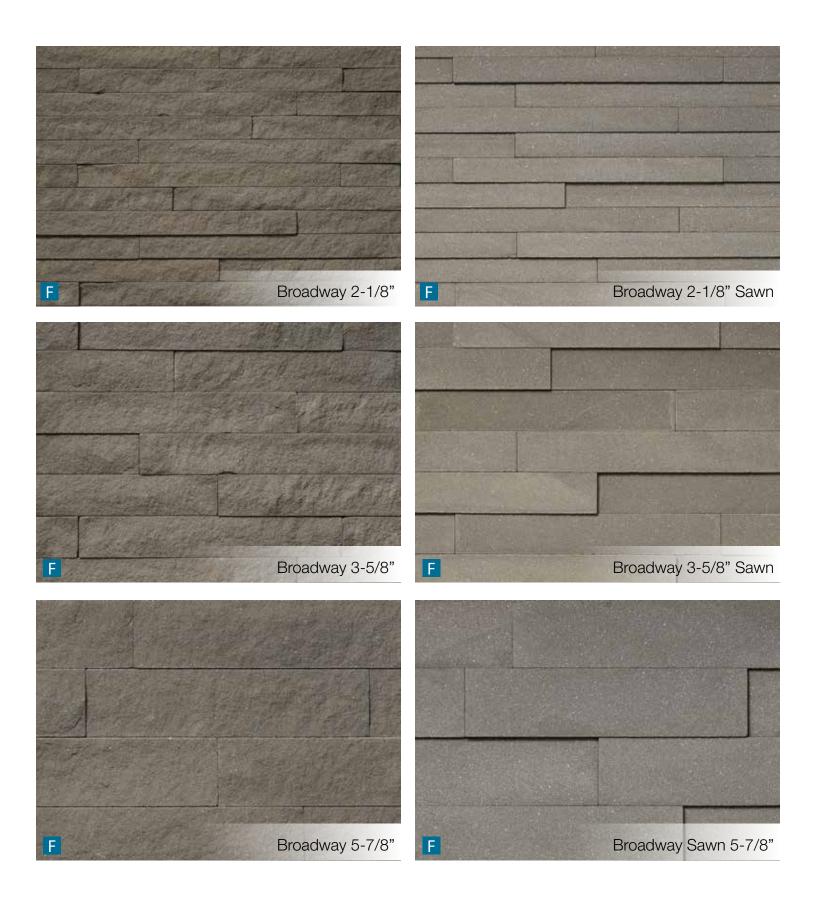

#### Stack

Stack delivers the aesthetic of full bed stone, yet offers the ease of thin stone installation. A ledge style stone, Stack features an authentic, split face finish or a contemporary sawn finish. Three face rises in random lengths are conveniently pre-blended to create the ashlar configuration.