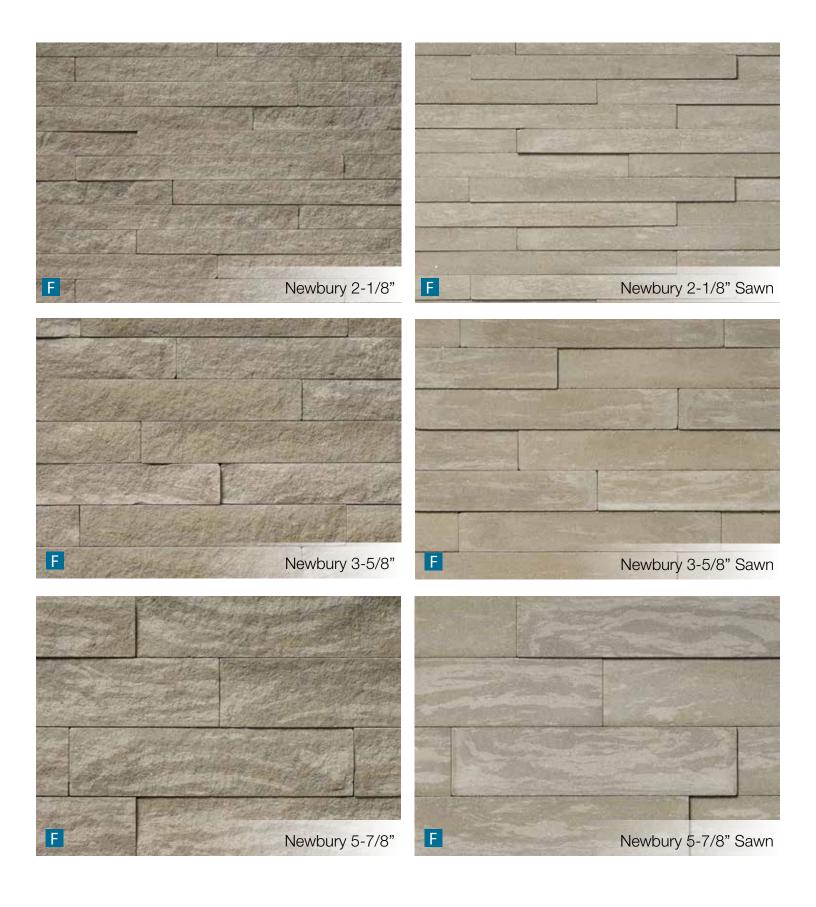

#### Stack

Stack delivers the aesthetic of full bed stone, yet offers the ease of thin stone installation. A ledge style stone, Stack features an authentic, split face finish or a contemporary sawn finish. Three face rises in random lengths are conveniently pre-blended to create the ashlar configuration.