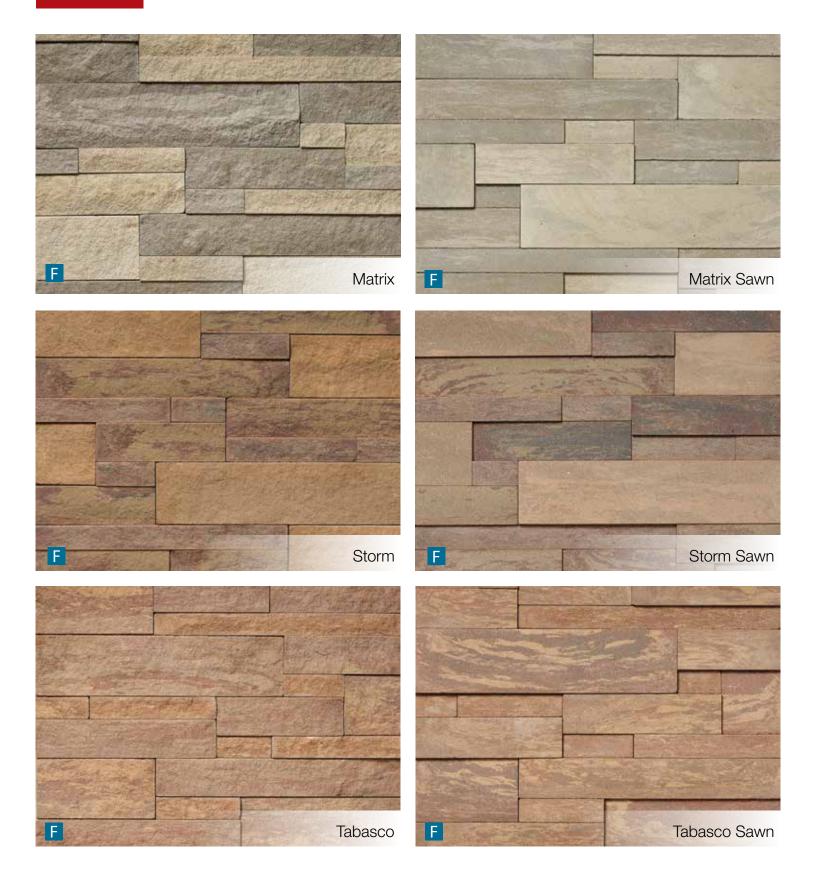

#### Stack

Stack delivers the aesthetic of full bed stone, yet offers the ease of thin stone installation. A ledge style stone, Stack features an authentic, split face finish or a contemporary sawn finish. Three face rises in random lengths are conveniently pre-blended to create the ashlar configuration.