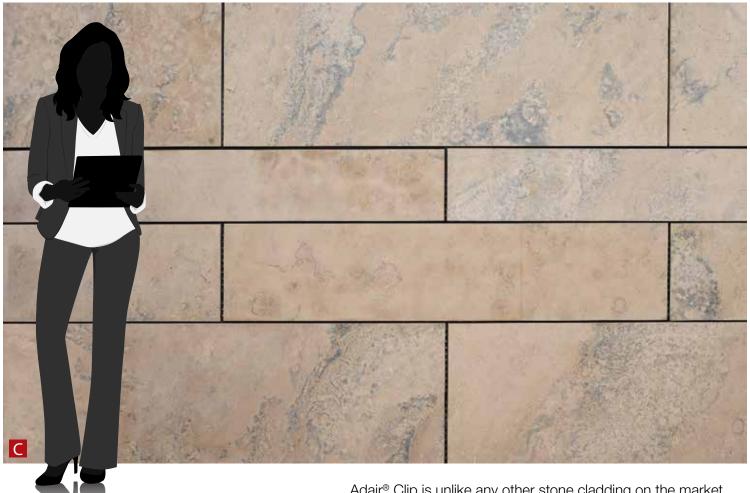

### Adair® Clip

Adair® Clip is unlike any other stone cladding on the market. These large panels of limestone clip into a channel system for an outstanding aesthetic.

The generous face heights (11-3/4", 15-3/4", 23-3/4") are available in lengths of 47-3/4" and 71-3/4", making this finished installation absolutely unique. Customers can choose from Blue-Grey or Sepia tones, in Fleuri or Veined patterns.