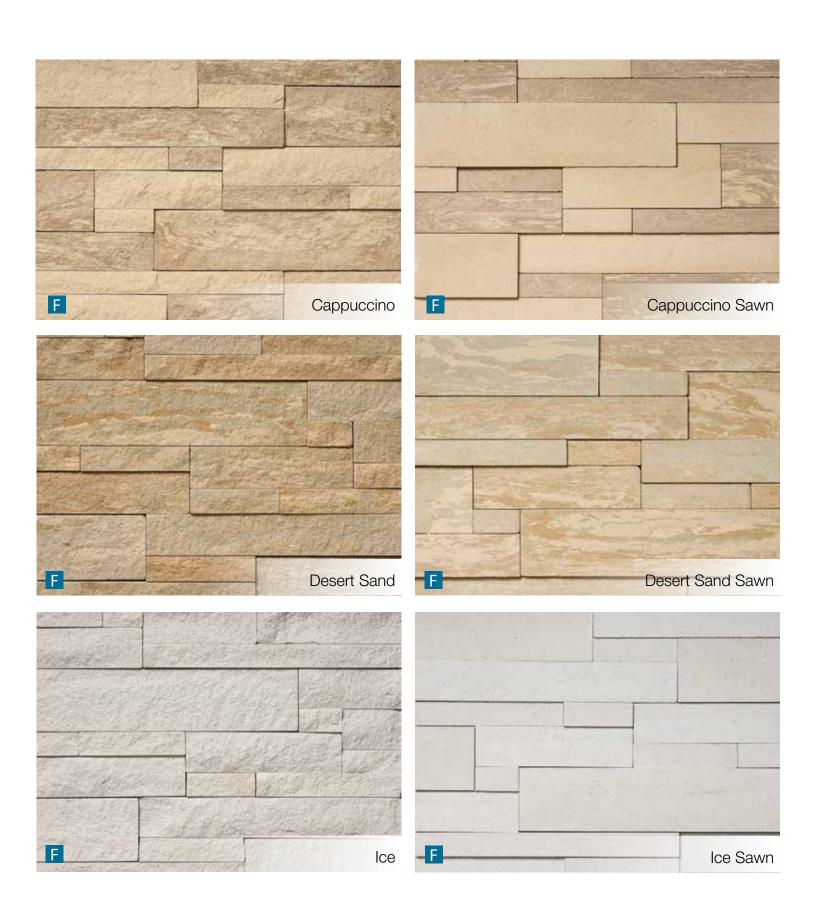

#### Stack

Stack delivers the aesthetic of full bed stone, yet offers the ease of thin stone installation. A ledge style stone, Stack features an authentic, split face finish or a contemporary sawn finish. Three face rises in random lengths are conveniently pre-blended to create the ashlar configuration.